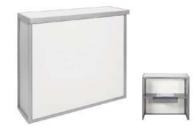

### 8'x 10' Hardwall Rental Exhibit Booths

All hardwall packages include the below:

- Aluminum structure
- White
- Header(s) block letters black (logo extra)
- 8'x 10'Carpet
- 30" pedestal table (x1)
- Fabric sledbase chairs (x2)

Package A1 Base