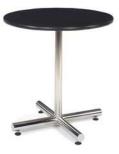

### **Skirt color options**

**Pedestal Tables** 

All pedestal tables are available in the below options:

- 30" diameter tops
- 30" or 40" high

30" high pedestal