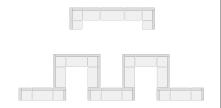

### RENTAL EXHIBITS

### 8'x 20' Hardwall Rental Exhibit Booths

All hardwall packages include the below:

- Aluminum structure
- White
- Header(s) block letters black (logo extra)
- 8'x 20'Carpet
- 30" pedestal table (x1)
- Fabric sledbase chairs (x2)

### Package E1 Base

Straight headers

### Package E2 Deluxe

- Base Package plus the
  - 10" deep shelves (x2)
- 39" x 20" x 39" counter (x 1)

### Package F1 Base

- Straight header (x 1)
- Angled header (x2)
- Storage area with drape door
- Front built-in corner counters (x2)

### Package F2 Deluxe

- Base Package plus the below:
  - Lockable door for storage
  - 39" x 20" x 39" counter (x2)

### Package G1 Base

- Straight header (x1)
- 39" x 20" x 39" builtin counter (x1)

### Package G2 Deluxe

- Base Package plus the
- 10" deep shelves (x4)

### Package H1 Base

- Oversized curved header (x 1)
- 39" x 20" x 39" builtin counters (x3)

### Package H2 Deluxe

- Base Package plus the
- 10" deep shelves (x3)
- 2m curved front counter (x 1)

\*DISCLAIMER\* Actual products and colors available may vary from the images shown. All products subject to availability