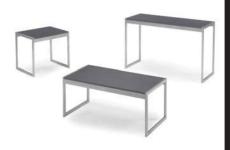

### **TABLES & CHAIRS**

### **Tables**

All tables are available in the below options:

**Unskirted or Skirted** 

4', 6', or 8' lengths x 2' widths

4' x 2' skirted table

6' x 2' skirted table

8' x 2' skirted table