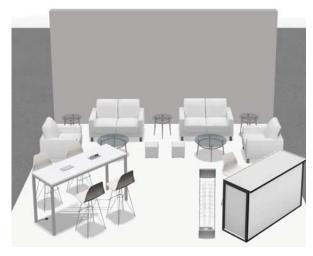

### 8'x 10' Hardwall Rental Exhibit Booths

All hardwall packages include the below:

- Aluminum structure
- White
- Header(s) block letters black (logo extra)
- 8'x 10'Carpet
- 30" pedestal table (x1)
- Fabric sledbase chairs (x2)

### Package A2 Deluxe

- Base Package plus the helow:
- 10" deep shelves (x2)
- 39" x 20" x 39" counter (x 1)