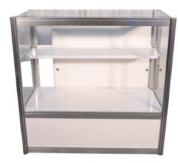

### 8'x 10' Hardwall Rental Exhibit Booths

All hardwall packages include the below:

- Aluminum structure
- White
- Header(s) block letters black (logo extra)
- 8'x 10'Carpet
- 30" pedestal table (x1)
- Fabric sledbase chairs (x2)

### Package A2 Deluxe

- Base Package plus the helow:
- 10" deep shelves (x2)
- 39" x 20" x 39" counter (x 1)