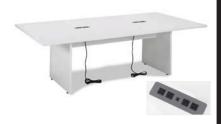

### **TABLES & CHAIRS**

### **Tables**

All tables are available in the below options:

**Unskirted or Skirted** 

4', 6', or 8' lengths x 2' widths

4' x 2' skirted table

6' x 2' skirted table

8' x 2' skirted table