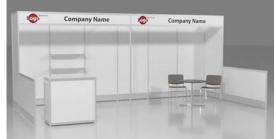

### 8'x 20' Hardwall Rental Exhibit Booths

All hardwall packages include the below:

- Aluminum structure
- White
- Header(s) block letters black (logo extra)
- 8'x 20'Carpet
- 30" pedestal table (x1)
- Fabric sledbase chairs (x2)

### Package E2 Deluxe

- Base Package plus the
  - 10" deep shelves (x2)
- 39" x 20" x 39" counter (x 1)