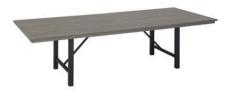

### **Tables**

All tables are available in the below options:

**Unskirted or Skirted** 

4', 6', or 8' lengths x 2' widths

4' x 2' skirted table

6' x 2' skirted table

8' x 2' skirted table