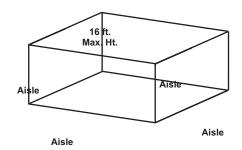

### **ISLAND BOOTH**

An Island Booth is any size booth exposed to aisles on all four sides.

**Dimensions**: An Island Booth is 20'x30' or larger, although it may be configured differently.

**Use of Space**: The entire cubic content of the space may be used up to the maximum allowable height, which is usually sixteen feet (16'), including signage.