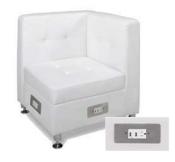

### Package B2 Deluxe

- Base Package plus the helow.
- Enclosed corner counter
- 10" deep shelves (x2)