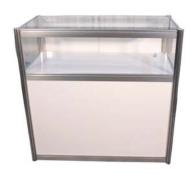

### 8'x 10' Hardwall Rental Exhibit Booths

All hardwall packages include the below:

- Aluminum structure
- White
- Header(s) block letters black (logo extra)
- 8'x 10'Carpet
- 30" pedestal table (x1)
- Fabric sledbase chairs (x2)

Package A1 Base