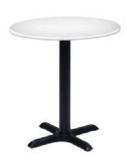

### **Skirt color options**

**Pedestal Tables** 

All pedestal tables are available in the below options:

- 30" diameter tops
- 30" or 40" high

30" high pedestal