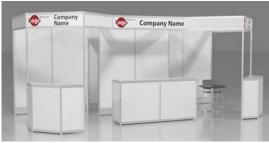

### 8'x 20' Hardwall Rental Exhibit Booths

All hardwall packages include the below:

- Aluminum structure
- White
- Header(s) block letters black (logo extra)
- 8'x 20'Carpet
- 30" pedestal table (x1)
- Fabric sledbase chairs (x2)

### Package E1 Base

Straight headers