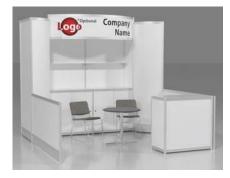

### 8'x 10' Hardwall Rental Exhibit Booths

All hardwall packages include the below:

- Aluminum structure
- White
- Header(s) block letters black (logo extra)
- 8'x 10'Carpet
- 30" pedestal table (x1)
- Fabric sledbase chairs (x2)

Package A1 Base