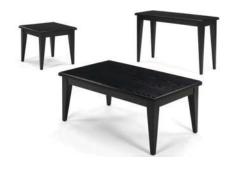

### **TABLES & CHAIRS**

### **Tables**

All tables are available in the below options:

**Unskirted or Skirted** 

4', 6', or 8' lengths x 2' widths

4' x 2' skirted table

6' x 2' skirted table

8' x 2' skirted table