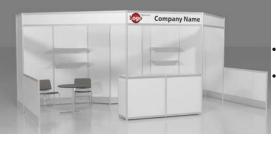

### Package G1 Base

- Straight header (x1)
- 39" x 20" x 39" builtin counter (x1)

### Package G2 Deluxe

- Base Package plus the
- 10" deep shelves (x4)