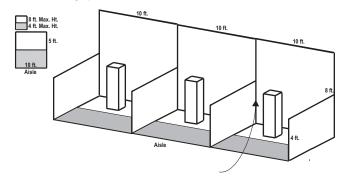

### STANDARD BOOTH

Linear Booths have only one side exposed to an aisle and are generally arranged in a series along a straight line. They are also called "in-line" booths.

**Dimensions**: Linear Booths are most commonly ten feet (10') wide and ten feet (10') deep, i.e. 10'x10'. A maximum back wall height limitation of height feet (8') is generally specified.

**Use of Space**: Regardless of the number of Linear Booths utilized, (e.g. 10'x20', 10'x30', 10'x40', etc.) Display materials should be arranged in such a manner so as not to obstruct sight lines of neighboring exhibitors.

The maximum height of eight feet (8') is allowed only in the rear half of the booth space, with a four-foot (4') height restriction imposed on all materials in the remaining space forward to the aisle.

One or more standard 10'x10' units In a straight line. **Note:** Booth drape is set at 8 ft max.

Display fixtures over 4 ft high must be confined to that area that is at least 5 ft from the aisle line.