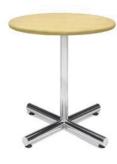

### **Skirt color options**

**Pedestal Tables** 

All pedestal tables are available in the below options:

- 30" diameter tops
- 30" or 40" high

30" high pedestal