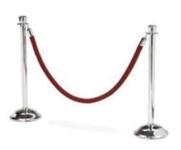

| ACCE | ACCESSORIES                                         |  |        |        |  |  |  |  |  |
|------|-----------------------------------------------------|--|--------|--------|--|--|--|--|--|
|      | TABLE TOP PLEXI<br>DRAW BOX<br>12" x 12" x 12" tall |  | 75.00  | 97.50  |  |  |  |  |  |
|      | CHROME BAG<br>HOLDER OR<br>CLOTHING STAND           |  | 120.00 | 156.00 |  |  |  |  |  |
| *    | CHROME COAT TREE                                    |  | 120.00 | 156.00 |  |  |  |  |  |