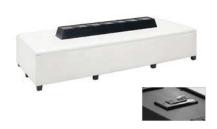

### 8'x 10' Hardwall Rental Exhibit Booths

All hardwall packages include the below:

- Aluminum structure
- White
- Header(s) block letters black (logo extra)
- 8'x 10'Carpet
- 30" pedestal table (x1)
- Fabric sledbase chairs (x2)