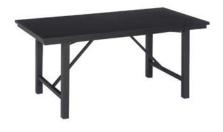

### **Tables**

All tables are available in the below options:

**Unskirted or Skirted** 

4', 6', or 8' lengths x 2' widths

4' x 2' skirted table

6' x 2' skirted table

8' x 2' skirted table