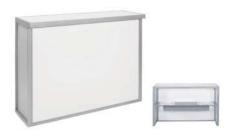

### RENTAL EXHIBITS

### 8'x 10' Hardwall Rental Exhibit Booths

All hardwall packages include the below:

- Aluminum structure
- White
- Header(s) block letters black (logo extra)
- 8'x 10'Carpet
- 30" pedestal table (x1)
- Fabric sledbase chairs (x2)

Package A1 Base

### Package A2 Deluxe

- Base Package plus the helow:
- 10" deep shelves (x2)
- 39" x 20" x 39" counter (x 1)