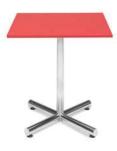

### **Tables**

All tables are available in the below options:

**Unskirted or Skirted** 

4', 6', or 8' lengths x 2' widths

4' x 2' skirted table

6' x 2' skirted table

8' x 2' skirted table

### **Skirt color options**

**Pedestal Tables** 

All pedestal tables are available in the below options:

- 30" diameter tops
- 30" or 40" high

30" high pedestal