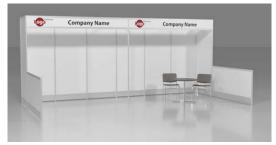

### 8'x 20' Hardwall Rental Exhibit Booths

All hardwall packages include the below:

- Aluminum structure
- White
- Header(s) block letters black (logo extra)
- 8'x 20'Carpet
- 30" pedestal table (x1)
- Fabric sledbase chairs (x2)

### Package E1 Base

Straight headers