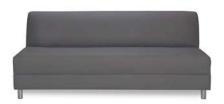

### **Tables**

All tables are available in the below options:

**Unskirted or Skirted** 

4', 6', or 8' lengths x 2' widths

4' x 2' skirted table

6' x 2' skirted table

8' x 2' skirted table