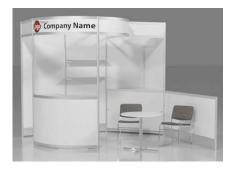

|

PLEASE REFER TO THE PAYMENT & CREDIT CARD CHARGE AUTHORIZATION FORM
\*\*ORDERS WILL NOT BE PROCESSED WITHOUT PAYMENT\*\*

**STANDARD RATE** will be applied to all orders not received and paid in full by **February 22**, **2024**. We reserve the right to adjust orders calculated incorrectly.



### RENTAL EXHIBITS

### 8'x 10' Hardwall Rental Exhibit Booths

All hardwall packages include the below:

- Aluminum structure
- White
- Header(s) block letters black (logo extra)
- 8'x 10'Carpet
- 30" pedestal table (x1)
- Fabric sledbase chairs (x2)

Package A1 Base





### Package A2 Deluxe

- Base Package plus the helow:
- 10" deep shelves (x2)
- 39" x 20" x 39" counter (x 1)

### Package B1 Base

- Curved header block letters black (logo extra)
- Curved front display counter





### Package B2 Deluxe

- Base Package plus the helow.
- Enclosed corner counter
- 10" deep shelves (x2)

### Package C1 Base





### Package C2 Deluxe

- Base Package plus the below:
- 10" deep shelves (x2)
- 39" x 20" x 39" counter (x 1)

### Package D1 Base

- Oversized header block letters black (logo extra)
- 20" x 39" x 39" high built-in counters on backwall (x2)





### Package D2 Deluxe

- Base Package plus the below:
- 10" deep shelves (x2)
- 39" x 20" x 39" counter (x 1)

\*DISCLAIMER\* Actual products and colors available may vary from the images shown. All products subject to availability



### RENTAL EXHIBITS

### 8'x 20' Hardwall Rental Exhibit Booths

All hardwall packages include the below:

- Aluminum structure
- White
- Header(s) block letters black (logo extra)
- 8'x