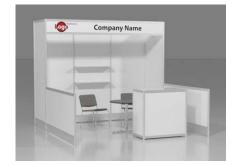

### 8'x 10' Hardwall Rental Exhibit Booths

All hardwall packages include the below:

- Aluminum structure
- White
- Header(s) block letters black (logo extra)
- 8'x 10'Carpet
- 30" pedestal table (x1)
- Fabric sledbase chairs (x2)

### Package A2 Deluxe

- Base Package plus the helow:
- 10" deep shelves (x2)
- 39" x 20" x 39" counter (x 1)