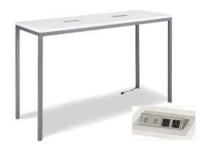

### **Tables**

All tables are available in the below options:

**Unskirted or Skirted** 

4', 6', or 8' lengths x 2' widths

4' x 2' skirted table

6' x 2' skirted table

8' x 2' skirted table

### **Skirt color options**

**Pedestal Tables** 

All pedestal tables are available in the below options:

- 30" diameter tops
- 30" or 40" high

30" high pedestal