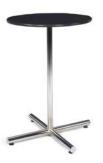

### **Skirt color options**

**Pedestal Tables** 

All pedestal tables are available in the below options:

- 30" diameter tops
- 30" or 40" high

30" high pedestal