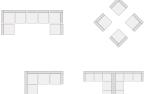

### RENTAL EXHIBITS

### 8'x 10' Hardwall Rental Exhibit Booths

All hardwall packages include the below:

- Aluminum structure
- White
- Header(s) block letters black (logo extra)
- 8'x 10'Carpet
- 30" pedestal table (x1)
- Fabric sledbase chairs (x2)

### 8'x 20' Hardwall Rental Exhibit Booths

All hardwall packages include the below:

- Aluminum structure
- White
- Header(s) block letters black (logo extra)
- 8'x 20'Carpet
- 30" pedestal table (x1)
- Fabric sledbase chairs (x2)