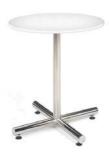

### **Skirt color options**

**Pedestal Tables** 

All pedestal tables are available in the below options:

- 30" diameter tops
- 30" or 40" high

30" high pedestal