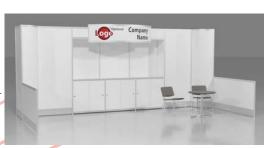

### Package H1 Base

- Oversized curved header (x 1)
- 39" x 20" x 39" builtin counters (x3)

### Package H2 Deluxe

- Base Package plus the
- 10" deep shelves (x3)
- 2m curved front counter (x 1)

\*DISCLAIMER\* Actual products and colors available may vary from the images shown. All products subject to availability