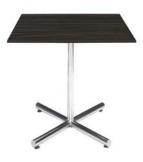

### **Tables**

All tables are available in the below options:

**Unskirted or Skirted** 

4', 6', or 8' lengths x 2' widths

4' x 2' skirted table

6' x 2' skirted table

8' x 2' skirted table