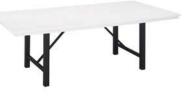

### **Tables**

All tables are available in the below options:

**Unskirted or Skirted** 

4', 6', or 8' lengths x 2' widths

4' x 2' skirted table

6' x 2' skirted table

8' x 2' skirted table