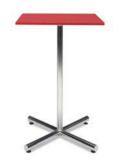

### **Skirt color options**

**Pedestal Tables** 

All pedestal tables are available in the below options:

- 30" diameter tops
- 30" or 40" high

30" high pedestal