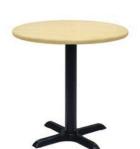

### **Skirt color options**

**Pedestal Tables** 

All pedestal tables are available in the below options:

- 30" diameter tops
- 30" or 40" high

30" high pedestal