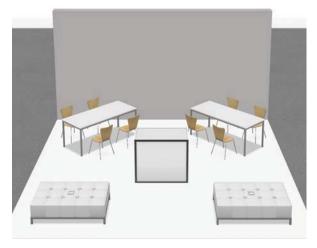

### 8'x 20' Hardwall Rental Exhibit Booths

All hardwall packages include the below:

- Aluminum structure
- White
- Header(s) block letters black (logo extra)
- 8'x 20'Carpet
- 30" pedestal table (x1)
- Fabric sledbase chairs (x2)

### Package E2 Deluxe

- Base Package plus the
  - 10" deep shelves (x2)
- 39" x 20" x 39" counter (x 1)