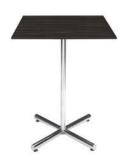

### **Skirt color options**

**Pedestal Tables** 

All pedestal tables are available in the below options:

- 30" diameter tops
- 30" or 40" high

30" high pedestal