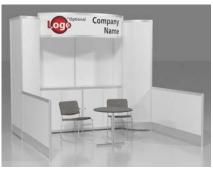

### Package B1 Base

- Curved header block letters black (logo extra)
- Curved front display counter