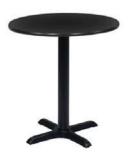

### **Skirt color options**

**Pedestal Tables** 

All pedestal tables are available in the below options:

- 30" diameter tops
- 30" or 40" high

30" high pedestal