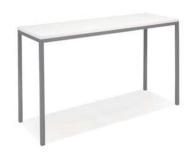

### **Tables**

All tables are available in the below options:

**Unskirted or Skirted** 

4', 6', or 8' lengths x 2' widths

4' x 2' skirted table

6' x 2' skirted table

8' x 2' skirted table