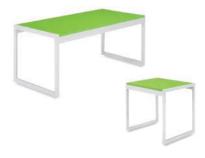

### **TABLES & CHAIRS**

### **Tables**

All tables are available in the below options:

**Unskirted or Skirted** 

4', 6', or 8' lengths x 2' widths

4' x 2' skirted table

6' x 2' skirted table

8' x 2' skirted table

### **Skirt color options**

**Pedestal Tables** 

All pedestal tables are available in the below options:

- 30" diameter tops
- 30" or 40" high

30" high pedestal