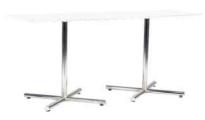

### **Tables**

All tables are available in the below options:

**Unskirted or Skirted** 

4', 6', or 8' lengths x 2' widths

4' x 2' skirted table

6' x 2' skirted table

8' x 2' skirted table