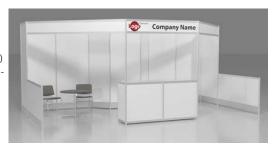

### Package F1 Base

- Straight header (x 1)
- Angled header (x2)
- Storage area with drape door
- Front built-in corner counters (x2)

### Package F2 Deluxe

- Base Package plus the below:
  - Lockable door for storage
  - 39" x 20" x 39" counter (x2)