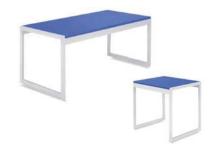

### **TABLES & CHAIRS**

### **Tables**

All tables are available in the below options:

**Unskirted or Skirted** 

4', 6', or 8' lengths x 2' widths

4' x 2' skirted table

6' x 2' skirted table

8' x 2' skirted table

### **Skirt color options**

**Pedestal Tables** 

All pedestal tables are available in the below options:

- 30" diameter tops
- 30" or 40" high

30" high pedestal