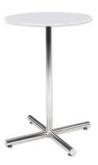

### **Skirt color options**

**Pedestal Tables** 

All pedestal tables are available in the below options:

- 30" diameter tops
- 30" or 40" high

30" high pedestal