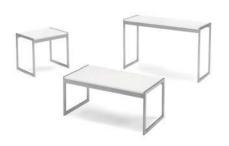

### **TABLES & CHAIRS**

### **Tables**

All tables are available in the below options:

**Unskirted or Skirted** 

4', 6', or 8' lengths x 2' widths

4' x 2' skirted table

6' x 2' skirted table

8' x 2' skirted table