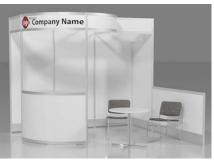

### 8'x 20' Hardwall Rental Exhibit Booths

All hardwall packages include the below:

- Aluminum structure
- White
- Header(s) block letters black (logo extra)
- 8'x 20'Carpet
- 30" pedestal table (x1)
- Fabric sledbase chairs (x2)

### Package E1 Base

Straight headers