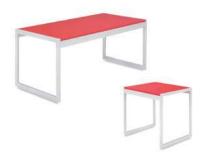

### **TABLES & CHAIRS**

### **Tables**

All tables are available in the below options:

**Unskirted or Skirted** 

4', 6', or 8' lengths x 2' widths

4' x 2' skirted table

6' x 2' skirted table

8' x 2' skirted table

### **Skirt color options**

**Pedestal Tables** 

All pedestal tables are available in the below options:

- 30" diameter tops
- 30" or 40" high

30" high pedestal