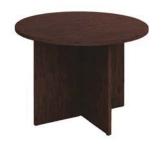

### **Skirt color options**

**Pedestal Tables** 

All pedestal tables are available in the below options:

- 30" diameter tops
- 30" or 40" high

30" high pedestal