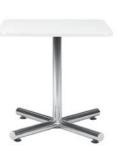

### **Tables**

All tables are available in the below options:

**Unskirted or Skirted** 

4', 6', or 8' lengths x 2' widths

4' x 2' skirted table

6' x 2' skirted table

8' x 2' skirted table