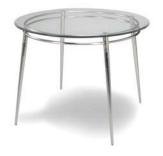

### **Skirt color options**

**Pedestal Tables** 

All pedestal tables are available in the below options:

- 30" diameter tops
- 30" or 40" high

30" high pedestal