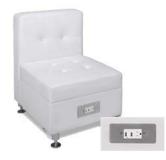

### 8'x 10' Hardwall Rental Exhibit Booths

All hardwall packages include the below:

- Aluminum structure
- White
- Header(s) block letters black (logo extra)
- 8'x 10'Carpet
- 30" pedestal table (x1)
- Fabric sledbase chairs (x2)