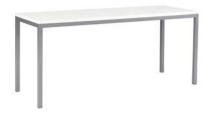

### **Tables**

All tables are available in the below options:

**Unskirted or Skirted** 

4', 6', or 8' lengths x 2' widths

4' x 2' skirted table

6' x 2' skirted table

8' x 2' skirted table