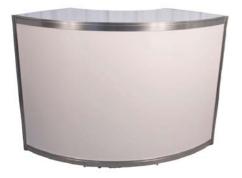

### Package B1 Base

- Curved header block letters black (logo extra)
- Curved front display counter