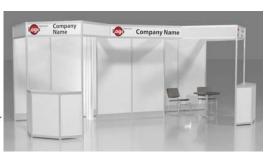

### 8'x 20' Hardwall Rental Exhibit Booths

All hardwall packages include the below:

- Aluminum structure
- White
- Header(s) block letters black (logo extra)
- 8'x 20'Carpet
- 30" pedestal table (x1)
- Fabric sledbase chairs (x2)

### Package F1 Base

- Straight header (x 1)
- Angled header (x2)
- Storage area with drape door
- Front built-in corner counters (x2)