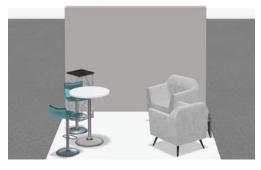

### **TABLES & CHAIRS**

### **Tables**

All tables are available in the below options:

**Unskirted or Skirted** 

4', 6', or 8' lengths x 2' widths

4' x 2' skirted table

6' x 2' skirted table

8' x 2' skirted table

### **Skirt color options**

**Pedestal Tables** 

All pedestal tables are available in the below options:

- 30" diameter tops
- 30" or 40" high

30" high pedestal

### **Chairs**

Fabric Sled Base Chair

Fabric Arm Chair

Fabric Highback Stool

\*DISCLAIMER\* Actual products and colors available may vary from the images shown. All products subject to availability

AAS 2024 Annual Conference March 14 - 17, 2024 Seattle Convention Center Seattle, WA