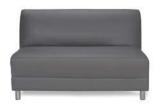

### **Tables**

All tables are available in the below options:

**Unskirted or Skirted** 

4', 6', or 8' lengths x 2' widths

4' x 2' skirted table

6' x 2' skirted table

8' x 2' skirted table