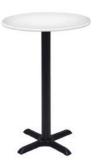

### **Skirt color options**

**Pedestal Tables** 

All pedestal tables are available in the below options:

- 30" diameter tops
- 30" or 40" high

30" high pedestal