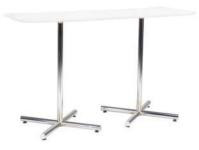

### **Tables**

All tables are available in the below options:

**Unskirted or Skirted** 

4', 6', or 8' lengths x 2' widths

4' x 2' skirted table

6' x 2' skirted table

8' x 2' skirted table