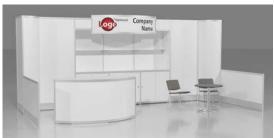

### RENTAL EXHIBITS

### 8'x 10' Hardwall Rental Exhibit Booths

All hardwall packages include the below:

- Aluminum structure
- White
- Header(s) block letters black (logo extra)
- 8'x 10'Carpet
- 30" pedestal table (x1)
- Fabric sledbase chairs (x2)

Package A1 Base