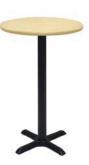

### **Skirt color options**

**Pedestal Tables** 

All pedestal tables are available in the below options:

- 30" diameter tops
- 30" or 40" high

30" high pedestal