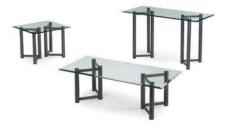

### **TABLES & CHAIRS**

### **Tables**

All tables are available in the below options:

**Unskirted or Skirted** 

4', 6', or 8' lengths x 2' widths

4' x 2' skirted table

6' x 2' skirted table

8' x 2' skirted table

### **Skirt color options**

**Pedestal Tables** 

All pedestal tables are available in the below options:

- 30" diameter tops
- 30" or 40" high

30" high pedestal

### **Chairs**

Fabric Sled Base Chair

Fabric Arm Chair

Fabric Highback Stool

\*DISCLAIMER\* Actual products and colors available may vary from the images shown. All products subject to availability

AAS 2024 Annual Conference March 14 - 17, 2024 Seattle Convention Center Seattle, WA