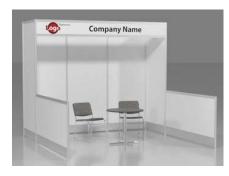

### 8'x 10' Hardwall Rental Exhibit Booths

All hardwall packages include the below:

- Aluminum structure
- White
- Header(s) block letters black (logo extra)
- 8'x 10'Carpet
- 30" pedestal table (x1)
- Fabric sledbase chairs (x2)

Package A1 Base