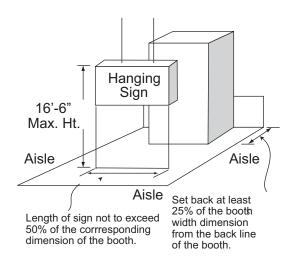

### HANGING SIGN BOOTH

An exhibit component suspended above an exhibit of four or more standard units back-to-back with an aisle on at least three sides for the purpose of displaying graphics or identification.

\*\*All overhead hanging must be assembled, installed, and removed by Levy Exposition Services. Please complete the enclosed Labor Order Form for labor to assemble your hanging sign.\*\*