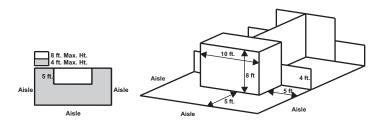

### **PENINSULA END-CAP BOOTH**

An end cap booth is exposed to aisles on three sides and composed of two booths.

Dimensions: End-cap Booths are generally ten feet (10') deep by twenty feet (20') wide. The maximum back wall height of eight feet (8') is allowed only in the rear half of the booth space and within five feet (5') of the two side aisles with a four foot (4') height restriction imposed on all materials in the remaining space forward to the aisle.