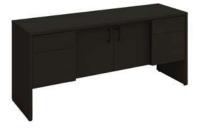

### Package F1 Base

- Straight header (x 1)
- Angled header (x2)
- Storage area with drape door
- Front built-in corner counters (x2)

### Package F2 Deluxe

- Base Package plus the below:
  - Lockable door for storage
  - 39" x 20" x 39" counter (x2)