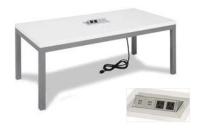

### **TABLES & CHAIRS**

### **Tables**

All tables are available in the below options:

**Unskirted or Skirted** 

4', 6', or 8' lengths x 2' widths

4' x 2' skirted table

6' x 2' skirted table

8' x 2' skirted table