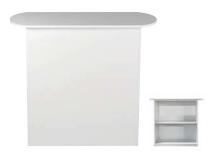

### Package B1 Base

- Curved header block letters black (logo extra)
- Curved front display counter

### Package B2 Deluxe

- Base Package plus the helow.
- Enclosed corner counter
- 10" deep shelves (x2)