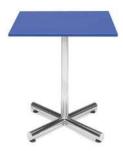

### **Tables**

All tables are available in the below options:

**Unskirted or Skirted** 

4', 6', or 8' lengths x 2' widths

4' x 2' skirted table

6' x 2' skirted table

8' x 2' skirted table

### **Skirt color options**

**Pedestal Tables** 

All pedestal tables are available in the below options:

- 30" diameter tops
- 30" or 40" high

30" high pedestal