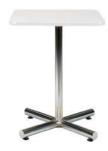

### **Skirt color options**

**Pedestal Tables** 

All pedestal tables are available in the below options:

- 30" diameter tops
- 30" or 40" high

30" high pedestal