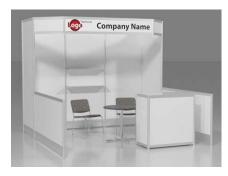

### Package A2 Deluxe

- Base Package plus the helow:
- 10" deep shelves (x2)
- 39" x 20" x 39" counter (x 1)