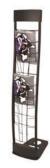

### **SPECIALTY ACCESSORIES RENTAL ORDER FORM & INVOICE**

| DISPL    | DISPLAY UNITS                                                                          |      |                  |                  |       |  |  |  |  |
|----------|----------------------------------------------------------------------------------------|------|------------------|------------------|-------|--|--|--|--|
| Descript | ion                                                                                    | Qty. | Discount<br>Rate | Standard<br>Rate | Total |  |  |  |  |
|          | FABRIC POSTER BOARD 4' x 8' grey fabric covered both sides Horizontal (shown) Vertical |      | 144.00           | 187.00           |       |  |  |  |  |
|          | BLACK UPRIGHT<br>LITERATURE RACK<br>6 pockets for<br>8.5" x 11" material               |      | 160.00           | 208.00           |       |  |  |  |  |
|          | PLEXIGLASS BROCHURE HOLDER 9" x 11"  Table top Wall mount                              |      | 46.00            | 59.80            |       |  |  |  |  |
|          | ALUMINUM EASEL Fits sign sizes: 22" × 28" 24" × 36" 28" × 44"                          |      | 60.00            | 78.00            |       |  |  |  |  |
|          | CHROME<br>SIGN HOLDER<br>22" x 28"                                                     |      | 140.00           | 182.60           |       |  |  |  |  |