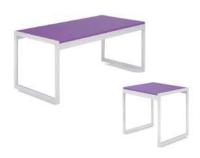

### **TABLES & CHAIRS**

### **Tables**

All tables are available in the below options:

**Unskirted or Skirted** 

4', 6', or 8' lengths x 2' widths

4' x 2' skirted table

6' x 2' skirted table

8' x 2' skirted table

### **Skirt color options**

**Pedestal Tables** 

All pedestal tables are available in the below options:

- 30" diameter tops
- 30" or 40" high

30" high pedestal