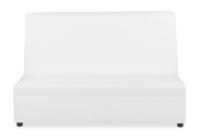

#### **Chairs**

Fabric Sled Base Chair

Fabric Arm Chair

Fabric Highback Stool

\*DISCLAIMER\* Actual products and colors available may vary from the images shown. All products subject to availability

AAS 2023 Annual Conference March 17 - 19, 2023 Hynes Convention Center Boston, MA

#### **TABLE AND CHAIR RENTAL ORDER FORM & INVOICE**

E-mail: operations@levyexpo.com

| TABLES 30" HEIGHT 8' x 2' Skirted 6' x 2' Skirted 4' x 2' Skirted Fourth side of table skirted Unskirted table   8'   6'   4' | 275.00<br>255.00<br>203.00<br>72.00<br>88.00 | 357.50<br>331.50<br>263.90<br>93.60              | Total | CHAIRS  Description  FABRIC SLED BASE CHAIR - GREY  FABRIC SLED BASE ARMCHAIR - GREY | Qty. | 138.00<br>149.00 | 179.40<br>193.70 | Tota |
|-------------------------------------------------------------------------------------------------------------------------------|----------------------------------------------|--------------------------------------------------|-------|--------------------------------------------------------------------------------------|------|------------------|------------------|------|
| 30" HEIGHT  8' x 2' Skirted  6' x 2' Skirted  4' x 2' Skirted  Fourth side of table skirted  Unskirted table                  | 255.00<br>203.00<br>72.00                    | 331.50<br>263.90                                 |       | FABRIC SLED BASE                                                                     |      |                  |                  |      |
| 6' x 2' Skirted 4' x 2' Skirted  Fourth side of table skirted  Unskirted table                                                | 255.00<br>203.00<br>72.00                    | 331.50<br>263.90                                 |       | FABRIC SLED BASE                                                                     |      | 149.00           | 193.70           |      |
| 4' x 2' Skirted  Fourth side of table skirted  Unskirted table                                                                | 203.00                                       | 263.90                                           |       |                                                                                      |      | 149.00           | 193.70           |      |
| Fourth side of table skirted  Unskirted table                                                                                 | 72.00                                        | <del>                                     </del> |       |                                                                                      |      | 143.00           | 155.76           |      |
| Unskirted table                                                                                                               |                                              | 93.60                                            |       |                                                                                      |      |                  |                  |      |
| ☐ Blue ☐ Red ☐ Black                                                                                                          | 88.00                                        |                                                  |       | 7                                                                                    |      |                  |                  |      |
|                                                                                                                               |                                              | 114.40                                           |       | S FARRIO MOURAOV                                                                     |      |                  |                  |      |
| <u> </u>                                                                                                                      | ☐ Teal<br>☐ Purple                           | ☐ Burg                                           |       | FABRIC HIGHBACK<br>STOOL - GREY                                                      |      | 205.00           | 266.50           |      |
| TABLES<br>40" COUNTER HEIGHT                                                                                                  |                                              |                                                  |       |                                                                                      |      |                  |                  |      |
| 8' x 2' Skirted                                                                                                               | 335.00                                       | 435.50                                           |       |                                                                                      |      |                  |                  |      |
| 6' x 2' Skirted                                                                                                               | 303.00                                       | 393.90                                           |       |                                                                                      |      |                  |                  |      |
| 4' x 2' Skirted                                                                                                               | 253.00                                       | 328.90                                           |       |                                                                                      |      |                  |                  |      |
| Fourth side of table skirted                                                                                                  | 78.00                                        | 104.40                                           |       |                                                                                      |      |                  |                  |      |
| Unskirted table ☐ 8' ☐ 6' ☐ 4'                                                                                                | 98.00                                        | 127.40                                           |       |                                                                                      |      |                  |                  |      |
| ☐ Blue ☐ Red ☐ Black ☐ Gold ☐ Green ☐ Grey                                                                                    | ☐ Teal<br>☐ Purple                           | ☐ Burg                                           |       |                                                                                      |      |                  |                  |      |
| GREY PEDESTAL TABLE - 30" DIAMETER                                                                                            |                                              |                                                  |       |                                                                                      |      |                  |                  |      |
| 30" Table height                                                                                                              | 179.00                                       | 232.70                                           |       |                                                                                      |      |                  |                  |      |
| 40" Counter height                                                                                                            | 219.00                                       | 284.70                                           |       |                                                                                      |      |                  |                  |      |