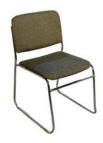

#### **Chairs**

Fabric Sled Base Chair

Fabric Arm Chair

Fabric Highback Stool

\*DISCLAIMER\* Actual products and colors available may vary from the images shown. All products subject to availability

AAS 2023 Annual Conference March 17 - 19, 2023 Hynes Convention Center Boston, MA

#### **TABLE AND CHAIR RENTAL ORDER FORM & INVOICE**

E-mail: operations@levyexpo.com

| TABLES 30" HEIGHT 8' x 2' Skirted 6' x 2' Skirted 4' x 2' Skirted Fourth side of table skirted Unskirted table   8'   6'   4' | 275.00<br>255.00<br>203.00<br>72.00<br>88.00 | 357.50<br>331.50<br>263.90<br>93.60              | Total | CHAIRS  Description  FABRIC SLED BASE CHAIR - GREY  FABRIC SLED BASE ARMCHAIR - GREY | Qty. | 138.00<br>149.00 | 179.40<br>193.70 | Tota |
|-------------------------------------------------------------------------------------------------------------------------------|----------------------------------------------|--------------------------------------------------|-------|--------------------------------------------------------------------------------------|------|------------------|------------------|------|
| 30" HEIGHT  8' x 2' Skirted  6' x 2' Skirted  4' x 2' Skirted  Fourth side of table skirted  Unskirted table                  | 255.00<br>203.00<br>72.00                    | 331.50<br>263.90                                 |       | FABRIC SLED BASE                                                                     |      |                  |                  |      |
| 6' x 2' Skirted 4' x 2' Skirted  Fourth side of table skirted  Unskirted table                                                | 255.00<br>203.00<br>72.00                    | 331.50<br>263.90                                 |       | FABRIC SLED BASE                                                                     |      | 149.00           | 193.70           |      |
| 4' x 2' Skirted  Fourth side of table skirted  Unskirted table                                                                | 203.00                                       | 263.90                                           |       |                                                                                      |      | 149.00           | 193.70           |      |
| Fourth side of table skirted  Unskirted table                                                                                 | 72.00                                        | <del>                                     </del> |       |                                                                                      |      | 143.00           | 155.76           |      |
| Unskirted table                                                                                                               |                                              | 93.60                                            |       |                                                                                      |      |                  |                  |      |
| ☐ Blue ☐ Red ☐ Black                                                                                                          | 88.00                                        |                                                  |       | 7                                                                                    |      |                  |                  |      |
|                                                                                                                               |                                              | 114.40                                           |       | S FARRIO MOURAOV                                                                     |      |                  |                  |      |
| <u> </u>                                                                                                                      | ☐ Teal<br>☐ Purple                           | ☐ Burg                                           |       | FABRIC HIGHBACK<br>STOOL - GREY                                                      |      | 205.00           | 266.50           |      |
| TABLES<br>40" COUNTER HEIGHT                                                                                                  |                                              |                                                  |       |                                                                                      |      |                  |                  |      |
| 8' x 2' Skirted                                                                                                               | 335.00                                       | 435.50                                           |       |                                                                                      |      |                  |                  |      |
| 6' x 2' Skirted                                                                                                               | 303.00                                       | 393.90                                           |       |                                                                                      |      |                  |                  |      |
| 4' x 2' Skirted                                                                                                               | 253.00                                       | 328.90                                           |       |                                                                                      |      |                  |                  |      |
| Fourth side of table skirted                                                                                                  | 78.00                                        | 104.40                                           |       |                                                                                      |      |                  |                  |      |
| Unskirted table ☐ 8' ☐ 6' ☐ 4'                                                                                                | 98.00                                        | 127.40                                           |       |                                                                                      |      |                  |                  |      |
| ☐ Blue ☐ Red ☐ Black ☐ Gold ☐ Green ☐ Grey                                                                                    | ☐ Teal<br>☐ Purple                           | ☐ Burg                                           |       |                                                                                      |      |                  |                  |      |
| GREY PEDESTAL TABLE - 30" DIAMETER                                                                                            |                                              |                                                  |       |                                                                                      |      |                  |                  |      |
| 30" Table height                                                                                                              | 179.00                                       | 232.70                                           |       |                                                                                      |      |                  |                  |      |
| 40" Counter height                                                                                                            | 219.00                                       | 284.70                                           |       |                                                                                      |      |                  |                  |      |