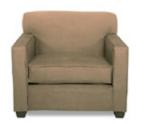

#### **Chairs**

Fabric Sled Base Chair

Fabric Arm Chair

Fabric Highback Stool

\*DISCLAIMER\* Actual products and colors available may vary from the images shown. All products subject to availability

AAS 2023 Annual Conference March 17 - 19, 2023 Hynes Convention Center Boston, MA

#### **TABLE AND CHAIR RENTAL ORDER FORM & INVOICE**

E-mail: operations@levyexpo.com

| TABLES 30" HEIGHT 8' x 2' Skirted 6' x 2' Skirted 4' x 2' Skirted Fourth side of table skirted Unskirted table   8'   6'   4' | 275.00<br>255.00<br>203.00<br>72.00<br>88.00 | 357.50<br>331.50<br>263.90<br>93.60              | Total | CHAIRS  Description  FABRIC SLED BASE CHAIR - GREY  FABRIC SLED BASE ARMCHAIR - GREY | Qty. | 138.00<br>149.00 | 179.40<br>193.70 | Tota |
|-------------------------------------------------------------------------------------------------------------------------------|----------------------------------------------|--------------------------------------------------|-------|--------------------------------------------------------------------------------------|------|------------------|------------------|------|
| 30" HEIGHT  8' x 2' Skirted  6' x 2' Skirted  4' x 2' Skirted  Fourth side of table skirted  Unskirted table                  | 255.00<br>203.00<br>72.00                    | 331.50<br>263.90                                 |       | FABRIC SLED BASE                                                                     |      |                  |                  |      |
| 6' x 2' Skirted 4' x 2' Skirted  Fourth side of table skirted  Unskirted table                                                | 255.00<br>203.00<br>72.00                    | 331.50<br>263.90                                 |       | FABRIC SLED BASE                                                                     |      | 149.00           | 193.70           |      |
| 4' x 2' Skirted  Fourth side of table skirted  Unskirted table                                                                | 203.00                                       | 263.90                                           |       |                                                                                      |      | 149.00           | 193.70           |      |
| Fourth side of table skirted  Unskirted table                                                                                 | 72.00                                        | <del>                                     </del> |       |                                                                                      |      | 143.00           | 155.76           |      |
| Unskirted table                                                                                                               |                                              | 93.60                                            |       |                                                                                      |      |                  |                  |      |
| ☐ Blue ☐ Red ☐ Black                                                                                                          | 88.00                                        |                                                  |       | 7                                                                                    |      |                  |                  |      |
|                                                                                                                               |                                              | 114.40                                           |       | S FARRIO MOURAOV                                                                     |      |                  |                  |      |
| <u> </u>                                                                                                                      | ☐ Teal<br>☐ Purple                           | ☐ Burg                                           |       | FABRIC HIGHBACK<br>STOOL - GREY                                                      |      | 205.00           | 266.50           |      |
| TABLES<br>40" COUNTER HEIGHT                                                                                                  |                                              |                                                  |       |                                                                                      |      |                  |                  |      |
| 8' x 2' Skirted                                                                                                               | 335.00                                       | 435.50                                           |       |                                                                                      |      |                  |                  |      |
| 6' x 2' Skirted                                                                                                               | 303.00                                       | 393.90                                           |       |                                                                                      |      |                  |                  |      |
| 4' x 2' Skirted                                                                                                               | 253.00                                       | 328.90                                           |       |                                                                                      |      |                  |                  |      |
| Fourth side of table skirted                                                                                                  | 78.00                                        | 104.40                                           |       |                                                                                      |      |                  |                  |      |
| Unskirted table ☐ 8' ☐ 6' ☐ 4'                                                                                                | 98.00                                        | 127.40                                           |       |                                                                                      |      |                  |                  |      |
| ☐ Blue ☐ Red ☐ Black ☐ Gold ☐ Green ☐ Grey                                                                                    | ☐ Teal<br>☐ Purple                           | ☐ Burg                                           |       |                                                                                      |      |                  |                  |      |
| GREY PEDESTAL TABLE - 30" DIAMETER                                                                                            |                                              |                                                  |       |                                                                                      |      |                  |                  |      |
| 30" Table height                                                                                                              | 179.00                                       | 232.70                                           |       |                                                                                      |      |                  |                  |      |
| 40" Counter height                                                                                                            | 219.00                                       | 284.70                                           |       |                                                                                      |      |                  |                  |      |