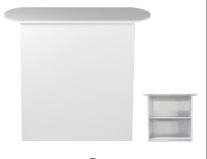

#### **CABINETS**

#### **Curved Cabinets**

**Optional Upgrades noted below:** 

Lock for doors

Branding - graphic panels

Cabinet "E" 1 meter curved cabinet 61" long x 20" deep x 40" high

#### Cabinet "F" 1 meter curved cabinet with door 61" long x 20" deep x 40" high \*\*Same as cabinet "E" but with door

\*DISCLAIMER\* Actual products and colors available may vary from the images shown. All products subject to availability