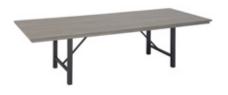

#### **Tables**

All tables are available in the below options:

**Unskirted or Skirted** 

4', 6', or 8' lengths x 2' widths

4' x 2' skirted table

6' x 2' skirted table

8' x 2' skirted table