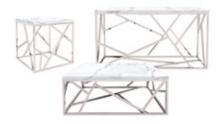

#### **TABLES & CHAIRS**

#### **Tables**

All tables are available in the below options:

**Unskirted or Skirted** 

4', 6', or 8' lengths x 2' widths

4' x 2' skirted table

6' x 2' skirted table

8' x 2' skirted table

#### **Skirt color options**

**Pedestal Tables** 

All pedestal tables are available in the below options:

- 30" diameter tops
- 30" or 40" high

30" high pedestal