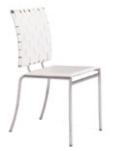

#### **Chairs**

Fabric Sled Base Chair

Fabric Arm Chair

Fabric Highback Stool

\*DISCLAIMER\* Actual products and colors available may vary from the images shown. All products subject to availability

AAS 2023 Annual Conference March 17 - 19, 2023 Hynes Convention Center Boston, MA

#### **TABLE AND CHAIR RENTAL ORDER FORM & INVOICE**

E-mail: operations@levyexpo.com

| TABLES 30" HEIGHT 8' x 2' Skirted 6' x 2' Skirted 4' x 2' Skirted Fourth side of table skirted Unskirted table   8'   6'   4' | 275.00<br>255.00<br>203.00<br>72.00<br>88.00 | 357.50<br>331.50<br>263.90<br>93.60              | Total | CHAIRS  Description  FABRIC SLED BASE CHAIR - GREY  FABRIC SLED BASE ARMCHAIR - GREY | Qty. | 138.00<br>149.00 | 179.40<br>193.70 | Tota |
|-------------------------------------------------------------------------------------------------------------------------------|----------------------------------------------|--------------------------------------------------|-------|--------------------------------------------------------------------------------------|------|------------------|------------------|------|
| 30" HEIGHT  8' x 2' Skirted  6' x 2' Skirted  4' x 2' Skirted  Fourth side of table skirted  Unskirted table                  | 255.00<br>203.00<br>72.00                    | 331.50<br>263.90                                 |       | FABRIC SLED BASE                                                                     |      |                  |                  |      |
| 6' x 2' Skirted 4' x 2' Skirted  Fourth side of table skirted  Unskirted table                                                | 255.00<br>203.00<br>72.00                    | 331.50<br>263.90                                 |       | FABRIC SLED BASE                                                                     |      | 149.00           | 193.70           |      |
| 4' x 2' Skirted  Fourth side of table skirted  Unskirted table                                                                | 203.00                                       | 263.90                                           |       |                                                                                      |      | 149.00           | 193.70           |      |
| Fourth side of table skirted  Unskirted table                                                                                 | 72.00                                        | <del>                                     </del> |       |                                                                                      |      | 143.00           | 155.76           |      |
| Unskirted table                                                                                                               |                                              | 93.60                                            |       |                                                                                      |      |                  |                  |      |
| ☐ Blue ☐ Red ☐ Black                                                                                                          | 88.00                                        |                                                  |       | 7                                                                                    |      |                  |                  |      |
|                                                                                                                               |                                              | 114.40                                           |       | S FARRIO MOURAOV                                                                     |      |                  |                  |      |
| <u> </u>                                                                                                                      | ☐ Teal<br>☐ Purple                           | ☐ Burg                                           |       | FABRIC HIGHBACK<br>STOOL - GREY                                                      |      | 205.00           | 266.50           |      |
| TABLES<br>40" COUNTER HEIGHT                                                                                                  |                                              |                                                  |       |                                                                                      |      |                  |                  |      |
| 8' x 2' Skirted                                                                                                               | 335.00                                       | 435.50                                           |       |                                                                                      |      |                  |                  |      |
| 6' x 2' Skirted                                                                                                               | 303.00                                       | 393.90                                           |       |                                                                                      |      |                  |                  |      |
| 4' x 2' Skirted                                                                                                               | 253.00                                       | 328.90                                           |       |                                                                                      |      |                  |                  |      |
| Fourth side of table skirted                                                                                                  | 78.00                                        | 104.40                                           |       |                                                                                      |      |                  |                  |      |
| Unskirted table ☐ 8' ☐ 6' ☐ 4'                                                                                                | 98.00                                        | 127.40                                           |       |                                                                                      |      |                  |                  |      |
| ☐ Blue ☐ Red ☐ Black ☐ Gold ☐ Green ☐ Grey                                                                                    | ☐ Teal<br>☐ Purple                           | ☐ Burg                                           |       |                                                                                      |      |                  |                  |      |
| GREY PEDESTAL TABLE - 30" DIAMETER                                                                                            |                                              |                                                  |       |                                                                                      |      |                  |                  |      |
| 30" Table height                                                                                                              | 179.00                                       | 232.70                                           |       |                                                                                      |      |                  |                  |      |
| 40" Counter height                                                                                                            | 219.00                                       | 284.70                                           |       |                                                                                      |      |                  |                  |      |