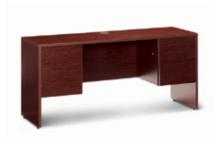

#### **Straight Cabinets**

All straight cabinets come with sliding doors. Optional Upgrades noted below:

- Lock for doors

Cabinet "A" 1 meter cabinet with doors 39" long x 20" deep x 40" high

Lighting \*Jewelry Case or Show Case

Cabinet "B" 1 meter Jewelry Case with doors 39" long x 20" deep x 40" high

Branding - graphic panels

Cabinet "C" 1 meter Show Case with doors 39" long x 20" deep x 40" high

Cabinet "D" 2 meter cabinet with doors 80" long x 20" deep x 40" high