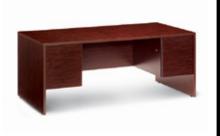

#### **Straight Cabinets**

All straight cabinets come with sliding doors. Optional Upgrades noted below:

- Lock for doors

Cabinet "A" 1 meter cabinet with doors 39" long x 20" deep x 40" high

Lighting \*Jewelry Case or Show Case

Cabinet "B" 1 meter Jewelry Case with doors 39" long x 20" deep x 40" high

Branding - graphic panels

Cabinet "C" 1 meter Show Case with doors 39" long x 20" deep x 40" high

Cabinet "D" 2 meter cabinet with doors 80" long x 20" deep x 40" high