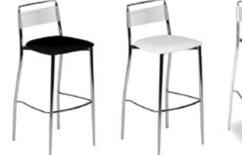

#### **Chairs**

Fabric Sled Base Chair

Fabric Arm Chair

Fabric Highback Stool

\*DISCLAIMER\* Actual products and colors available may vary from the images shown. All products subject to availability

AAS 2023 Annual Conference March 17 - 19, 2023 Hynes Convention Center Boston, MA

#### **TABLE AND CHAIR RENTAL ORDER FORM & INVOICE**

E-mail: operations@levyexpo.com

| TABLES 30" HEIGHT 8' x 2' Skirted 6' x 2' Skirted 4' x 2' Skirted Fourth side of table skirted Unskirted table   8'   6'   4' | 275.00<br>255.00<br>203.00<br>72.00<br>88.00 | 357.50<br>331.50<br>263.90<br>93.60              | Total | CHAIRS  Description  FABRIC SLED BASE CHAIR - GREY  FABRIC SLED BASE ARMCHAIR - GREY | Qty. | 138.00<br>149.00 | 179.40<br>193.70 | Tota |
|-------------------------------------------------------------------------------------------------------------------------------|----------------------------------------------|--------------------------------------------------|-------|--------------------------------------------------------------------------------------|------|------------------|------------------|------|
| 30" HEIGHT  8' x 2' Skirted  6' x 2' Skirted  4' x 2' Skirted  Fourth side of table skirted  Unskirted table                  | 255.00<br>203.00<br>72.00                    | 331.50<br>263.90                                 |       | FABRIC SLED BASE                                                                     |      |                  |                  |      |
| 6' x 2' Skirted 4' x 2' Skirted  Fourth side of table skirted  Unskirted table                                                | 255.00<br>203.00<br>72.00                    | 331.50<br>263.90                                 |       | FABRIC SLED BASE                                                                     |      | 149.00           | 193.70           |      |
| 4' x 2' Skirted  Fourth side of table skirted  Unskirted table                                                                | 203.00                                       | 263.90                                           |       |                                                                                      |      | 149.00           | 193.70           |      |
| Fourth side of table skirted  Unskirted table                                                                                 | 72.00                                        | <del>                                     </del> |       |                                                                                      |      | 143.00           | 155.76           |      |
| Unskirted table                                                                                                               |                                              | 93.60                                            |       |                                                                                      |      |                  |                  |      |
| ☐ Blue ☐ Red ☐ Black                                                                                                          | 88.00                                        |                                                  |       | 7                                                                                    |      |                  |                  |      |
|                                                                                                                               |                                              | 114.40                                           |       | S FARRIO MOURAOV                                                                     |      |                  |                  |      |
| <u> </u>                                                                                                                      | ☐ Teal<br>☐ Purple                           | ☐ Burg                                           |       | FABRIC HIGHBACK<br>STOOL - GREY                                                      |      | 205.00           | 266.50           |      |
| TABLES<br>40" COUNTER HEIGHT                                                                                                  |                                              |                                                  |       |                                                                                      |      |                  |                  |      |
| 8' x 2' Skirted                                                                                                               | 335.00                                       | 435.50                                           |       |                                                                                      |      |                  |                  |      |
| 6' x 2' Skirted                                                                                                               | 303.00                                       | 393.90                                           |       |                                                                                      |      |                  |                  |      |
| 4' x 2' Skirted                                                                                                               | 253.00                                       | 328.90                                           |       |                                                                                      |      |                  |                  |      |
| Fourth side of table skirted                                                                                                  | 78.00                                        | 104.40                                           |       |                                                                                      |      |                  |                  |      |
| Unskirted table ☐ 8' ☐ 6' ☐ 4'                                                                                                | 98.00                                        | 127.40                                           |       |                                                                                      |      |                  |                  |      |
| ☐ Blue ☐ Red ☐ Black ☐ Gold ☐ Green ☐ Grey                                                                                    | ☐ Teal<br>☐ Purple                           | ☐ Burg                                           |       |                                                                                      |      |                  |                  |      |
| GREY PEDESTAL TABLE - 30" DIAMETER                                                                                            |                                              |                                                  |       |                                                                                      |      |                  |                  |      |
| 30" Table height                                                                                                              | 179.00                                       | 232.70                                           |       |                                                                                      |      |                  |                  |      |
| 40" Counter height                                                                                                            | 219.00                                       | 284.70                                           |       |                                                                                      |      |                  |                  |      |