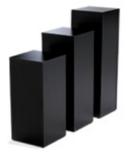

#### **Skirt color options**

**Pedestal Tables** 

All pedestal tables are available in the below options:

- 30" diameter tops
- 30" or 40" high

30" high pedestal