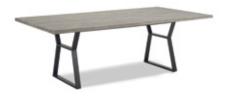

#### **Tables**

All tables are available in the below options:

**Unskirted or Skirted** 

4', 6', or 8' lengths x 2' widths

4' x 2' skirted table

6' x 2' skirted table

8' x 2' skirted table

#### **Skirt color options**

**Pedestal Tables** 

All pedestal tables are available in the below options:

- 30" diameter tops
- 30" or 40" high

30" high pedestal