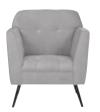

#### **Chairs**

Fabric Sled Base Chair

Fabric Arm Chair

Fabric Highback Stool

\*DISCLAIMER\* Actual products and colors available may vary from the images shown. All products subject to availability

AAS 2023 Annual Conference March 17 - 19, 2023 Hynes Convention Center Boston, MA

#### **TABLE AND CHAIR RENTAL ORDER FORM & INVOICE**

E-mail: operations@levyexpo.com

| TABLES 30" HEIGHT 8' x 2' Skirted 6' x 2' Skirted 4' x 2' Skirted Fourth side of table skirted Unskirted table   8'   6'   4' | 275.00<br>255.00<br>203.00<br>72.00<br>88.00 | 357.50<br>331.50<br>263.90<br>93.60              | Total | CHAIRS  Description  FABRIC SLED BASE CHAIR - GREY  FABRIC SLED BASE ARMCHAIR - GREY | Qty. | 138.00<br>149.00 | 179.40<br>193.70 | Tota |
|-------------------------------------------------------------------------------------------------------------------------------|----------------------------------------------|--------------------------------------------------|-------|--------------------------------------------------------------------------------------|------|------------------|------------------|------|
| 30" HEIGHT  8' x 2' Skirted  6' x 2' Skirted  4' x 2' Skirted  Fourth side of table skirted  Unskirted table                  | 255.00<br>203.00<br>72.00                    | 331.50<br>263.90                                 |       | FABRIC SLED BASE                                                                     |      |                  |                  |      |
| 6' x 2' Skirted 4' x 2' Skirted  Fourth side of table skirted  Unskirted table                                                | 255.00<br>203.00<br>72.00                    | 331.50<br>263.90                                 |       | FABRIC SLED BASE                                                                     |      | 149.00           | 193.70           |      |
| 4' x 2' Skirted  Fourth side of table skirted  Unskirted table                                                                | 203.00                                       | 263.90                                           |       |                                                                                      |      | 149.00           | 193.70           |      |
| Fourth side of table skirted  Unskirted table                                                                                 | 72.00                                        | <del>                                     </del> |       |                                                                                      |      | 143.00           | 155.76           |      |
| Unskirted table                                                                                                               |                                              | 93.60                                            |       |                                                                                      |      |                  |                  |      |
| ☐ Blue ☐ Red ☐ Black                                                                                                          | 88.00                                        |                                                  |       | 7                                                                                    |      |                  |                  |      |
|                                                                                                                               |                                              | 114.40                                           |       | S FARRIO MOURAOV                                                                     |      |                  |                  |      |
| <u> </u>                                                                                                                      | ☐ Teal<br>☐ Purple                           | ☐ Burg                                           |       | FABRIC HIGHBACK<br>STOOL - GREY                                                      |      | 205.00           | 266.50           |      |
| TABLES<br>40" COUNTER HEIGHT                                                                                                  |                                              |                                                  |       |                                                                                      |      |                  |                  |      |
| 8' x 2' Skirted                                                                                                               | 335.00                                       | 435.50                                           |       |                                                                                      |      |                  |                  |      |
| 6' x 2' Skirted                                                                                                               | 303.00                                       | 393.90                                           |       |                                                                                      |      |                  |                  |      |
| 4' x 2' Skirted                                                                                                               | 253.00                                       | 328.90                                           |       |                                                                                      |      |                  |                  |      |
| Fourth side of table skirted                                                                                                  | 78.00                                        | 104.40                                           |       |                                                                                      |      |                  |                  |      |
| Unskirted table ☐ 8' ☐ 6' ☐ 4'                                                                                                | 98.00                                        | 127.40                                           |       |                                                                                      |      |                  |                  |      |
| ☐ Blue ☐ Red ☐ Black ☐ Gold ☐ Green ☐ Grey                                                                                    | ☐ Teal<br>☐ Purple                           | ☐ Burg                                           |       |                                                                                      |      |                  |                  |      |
| GREY PEDESTAL TABLE - 30" DIAMETER                                                                                            |                                              |                                                  |       |                                                                                      |      |                  |                  |      |
| 30" Table height                                                                                                              | 179.00                                       | 232.70                                           |       |                                                                                      |      |                  |                  |      |
| 40" Counter height                                                                                                            | 219.00                                       | 284.70                                           |       |                                                                                      |      |                  |                  |      |