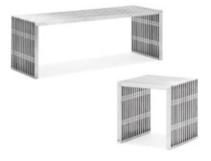

#### **TABLES & CHAIRS**

#### **Tables**

All tables are available in the below options:

**Unskirted or Skirted** 

4', 6', or 8' lengths x 2' widths

4' x 2' skirted table

6' x 2' skirted table

8' x 2' skirted table

#### **Skirt color options**

**Pedestal Tables** 

All pedestal tables are available in the below options:

- 30" diameter tops
- 30" or 40" high

30" high pedestal