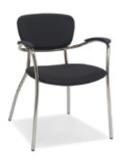

#### **Chairs**

Fabric Sled Base Chair

Fabric Arm Chair

Fabric Highback Stool

\*DISCLAIMER\* Actual products and colors available may vary from the images shown. All products subject to availability

AAS 2023 Annual Conference March 17 - 19, 2023 Hynes Convention Center Boston, MA

#### **TABLE AND CHAIR RENTAL ORDER FORM & INVOICE**

E-mail: operations@levyexpo.com

| TABLES 30" HEIGHT 8' x 2' Skirted 6' x 2' Skirted 4' x 2' Skirted Fourth side of table skirted Unskirted table   8'   6'   4' | 275.00<br>255.00<br>203.00<br>72.00<br>88.00 | 357.50<br>331.50<br>263.90<br>93.60              | Total | CHAIRS  Description  FABRIC SLED BASE CHAIR - GREY  FABRIC SLED BASE ARMCHAIR - GREY | Qty. | 138.00<br>149.00 | 179.40<br>193.70 | Tota |
|-------------------------------------------------------------------------------------------------------------------------------|----------------------------------------------|--------------------------------------------------|-------|--------------------------------------------------------------------------------------|------|------------------|------------------|------|
| 30" HEIGHT  8' x 2' Skirted  6' x 2' Skirted  4' x 2' Skirted  Fourth side of table skirted  Unskirted table                  | 255.00<br>203.00<br>72.00                    | 331.50<br>263.90                                 |       | FABRIC SLED BASE                                                                     |      |                  |                  |      |
| 6' x 2' Skirted 4' x 2' Skirted  Fourth side of table skirted  Unskirted table                                                | 255.00<br>203.00<br>72.00                    | 331.50<br>263.90                                 |       | FABRIC SLED BASE                                                                     |      | 149.00           | 193.70           |      |
| 4' x 2' Skirted  Fourth side of table skirted  Unskirted table                                                                | 203.00                                       | 263.90                                           |       |                                                                                      |      | 149.00           | 193.70           |      |
| Fourth side of table skirted  Unskirted table                                                                                 | 72.00                                        | <del>                                     </del> |       |                                                                                      |      | 143.00           | 155.76           |      |
| Unskirted table                                                                                                               |                                              | 93.60                                            |       |                                                                                      |      |                  |                  |      |
| ☐ Blue ☐ Red ☐ Black                                                                                                          | 88.00                                        |                                                  |       | 7                                                                                    |      |                  |                  |      |
|                                                                                                                               |                                              | 114.40                                           |       | S FARRIO MOURAOV                                                                     |      |                  |                  |      |
| <u> </u>                                                                                                                      | ☐ Teal<br>☐ Purple                           | ☐ Burg                                           |       | FABRIC HIGHBACK<br>STOOL - GREY                                                      |      | 205.00           | 266.50           |      |
| TABLES<br>40" COUNTER HEIGHT                                                                                                  |                                              |                                                  |       |                                                                                      |      |                  |                  |      |
| 8' x 2' Skirted                                                                                                               | 335.00                                       | 435.50                                           |       |                                                                                      |      |                  |                  |      |
| 6' x 2' Skirted                                                                                                               | 303.00                                       | 393.90                                           |       |                                                                                      |      |                  |                  |      |
| 4' x 2' Skirted                                                                                                               | 253.00                                       | 328.90                                           |       |                                                                                      |      |                  |                  |      |
| Fourth side of table skirted                                                                                                  | 78.00                                        | 104.40                                           |       |                                                                                      |      |                  |                  |      |
| Unskirted table ☐ 8' ☐ 6' ☐ 4'                                                                                                | 98.00                                        | 127.40                                           |       |                                                                                      |      |                  |                  |      |
| ☐ Blue ☐ Red ☐ Black ☐ Gold ☐ Green ☐ Grey                                                                                    | ☐ Teal<br>☐ Purple                           | ☐ Burg                                           |       |                                                                                      |      |                  |                  |      |
| GREY PEDESTAL TABLE - 30" DIAMETER                                                                                            |                                              |                                                  |       |                                                                                      |      |                  |                  |      |
| 30" Table height                                                                                                              | 179.00                                       | 232.70                                           |       |                                                                                      |      |                  |                  |      |
| 40" Counter height                                                                                                            | 219.00                                       | 284.70                                           |       |                                                                                      |      |                  |                  |      |