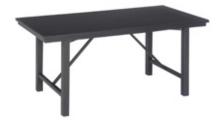

#### **Tables**

All tables are available in the below options:

**Unskirted or Skirted** 

4', 6', or 8' lengths x 2' widths

4' x 2' skirted table

6' x 2' skirted table

8' x 2' skirted table