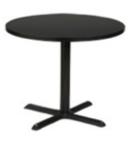

#### **Skirt color options**

**Pedestal Tables** 

All pedestal tables are available in the below options:

- 30" diameter tops
- 30" or 40" high

30" high pedestal

#### **TABLE AND CHAIR RENTAL ORDER FORM & INVOICE**

E-mail: operations@levyexpo.com

| TABLES 30" HEIGHT 8' x 2' Skirted 6' x 2' Skirted 4' x 2' Skirted Fourth side of table skirted Unskirted table   8'   6'   4' | 275.00<br>255.00<br>203.00<br>72.00<br>88.00 | 357.50<br>331.50<br>263.90<br>93.60              | Total | CHAIRS  Description  FABRIC SLED BASE CHAIR - GREY  FABRIC SLED BASE ARMCHAIR - GREY | Qty. | 138.00<br>149.00 | 179.40<br>193.70 | Tota |
|-------------------------------------------------------------------------------------------------------------------------------|----------------------------------------------|--------------------------------------------------|-------|--------------------------------------------------------------------------------------|------|------------------|------------------|------|
| 30" HEIGHT  8' x 2' Skirted  6' x 2' Skirted  4' x 2' Skirted  Fourth side of table skirted  Unskirted table                  | 255.00<br>203.00<br>72.00                    | 331.50<br>263.90                                 |       | FABRIC SLED BASE                                                                     |      |                  |                  |      |
| 6' x 2' Skirted 4' x 2' Skirted  Fourth side of table skirted  Unskirted table                                                | 255.00<br>203.00<br>72.00                    | 331.50<br>263.90                                 |       | FABRIC SLED BASE                                                                     |      | 149.00           | 193.70           |      |
| 4' x 2' Skirted  Fourth side of table skirted  Unskirted table                                                                | 203.00                                       | 263.90                                           |       |                                                                                      |      | 149.00           | 193.70           |      |
| Fourth side of table skirted  Unskirted table                                                                                 | 72.00                                        | <del>                                     </del> |       |                                                                                      |      | 143.00           | 155.76           |      |
| Unskirted table                                                                                                               |                                              | 93.60                                            |       |                                                                                      |      |                  |                  |      |
| ☐ Blue ☐ Red ☐ Black                                                                                                          | 88.00                                        |                                                  |       | 7                                                                                    |      |                  |                  |      |
|                                                                                                                               |                                              | 114.40                                           |       | S FARRIO MOURAOV                                                                     |      |                  |                  |      |
| <u> </u>                                                                                                                      | ☐ Teal<br>☐ Purple                           | ☐ Burg                                           |       | FABRIC HIGHBACK<br>STOOL - GREY                                                      |      | 205.00           | 266.50           |      |
| TABLES<br>40" COUNTER HEIGHT                                                                                                  |                                              |                                                  |       |                                                                                      |      |                  |                  |      |
| 8' x 2' Skirted                                                                                                               | 335.00                                       | 435.50                                           |       |                                                                                      |      |                  |                  |      |
| 6' x 2' Skirted                                                                                                               | 303.00                                       | 393.90                                           |       |                                                                                      |      |                  |                  |      |
| 4' x 2' Skirted                                                                                                               | 253.00                                       | 328.90                                           |       |                                                                                      |      |                  |                  |      |
| Fourth side of table skirted                                                                                                  | 78.00                                        | 104.40                                           |       |                                                                                      |      |                  |                  |      |
| Unskirted table ☐ 8' ☐ 6' ☐ 4'                                                                                                | 98.00                                        | 127.40                                           |       |                                                                                      |      |                  |                  |      |
| ☐ Blue ☐ Red ☐ Black ☐ Gold ☐ Green ☐ Grey                                                                                    | ☐ Teal<br>☐ Purple                           | ☐ Burg                                           |       |                                                                                      |      |                  |                  |      |
| GREY PEDESTAL TABLE - 30" DIAMETER                                                                                            |                                              |                                                  |       |                                                                                      |      |                  |                  |      |
| 30" Table height                                                                                                              | 179.00                                       | 232.70                                           |       |                                                                                      |      |                  |                  |      |
| 40" Counter height                                                                                                            | 219.00                                       | 284.70                                           |       |                                                                                      |      |                  |                  |      |