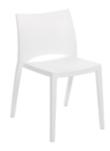

#### **Chairs**

Fabric Sled Base Chair

Fabric Arm Chair

Fabric Highback Stool

\*DISCLAIMER\* Actual products and colors available may vary from the images shown. All products subject to availability

AAS 2023 Annual Conference March 17 - 19, 2023 Hynes Convention Center Boston, MA

#### **TABLE AND CHAIR RENTAL ORDER FORM & INVOICE**

E-mail: operations@levyexpo.com

| TABLES 30" HEIGHT 8' x 2' Skirted 6' x 2' Skirted 4' x 2' Skirted Fourth side of table skirted Unskirted table   8'   6'   4' | 275.00<br>255.00<br>203.00<br>72.00<br>88.00 | 357.50<br>331.50<br>263.90<br>93.60              | Total | CHAIRS  Description  FABRIC SLED BASE CHAIR - GREY  FABRIC SLED BASE ARMCHAIR - GREY | Qty. | 138.00<br>149.00 | 179.40<br>193.70 | Tota |
|-------------------------------------------------------------------------------------------------------------------------------|----------------------------------------------|--------------------------------------------------|-------|--------------------------------------------------------------------------------------|------|------------------|------------------|------|
| 30" HEIGHT  8' x 2' Skirted  6' x 2' Skirted  4' x 2' Skirted  Fourth side of table skirted  Unskirted table                  | 255.00<br>203.00<br>72.00                    | 331.50<br>263.90                                 |       | FABRIC SLED BASE                                                                     |      |                  |                  |      |
| 6' x 2' Skirted 4' x 2' Skirted  Fourth side of table skirted  Unskirted table                                                | 255.00<br>203.00<br>72.00                    | 331.50<br>263.90                                 |       | FABRIC SLED BASE                                                                     |      | 149.00           | 193.70           |      |
| 4' x 2' Skirted  Fourth side of table skirted  Unskirted table                                                                | 203.00                                       | 263.90                                           |       |                                                                                      |      | 149.00           | 193.70           |      |
| Fourth side of table skirted  Unskirted table                                                                                 | 72.00                                        | <del>                                     </del> |       |                                                                                      |      | 143.00           | 155.76           |      |
| Unskirted table                                                                                                               |                                              | 93.60                                            |       |                                                                                      |      |                  |                  |      |
| ☐ Blue ☐ Red ☐ Black                                                                                                          | 88.00                                        |                                                  |       | 7                                                                                    |      |                  |                  |      |
|                                                                                                                               |                                              | 114.40                                           |       | S FARRIO MOURAOV                                                                     |      |                  |                  |      |
| <u> </u>                                                                                                                      | ☐ Teal<br>☐ Purple                           | ☐ Burg                                           |       | FABRIC HIGHBACK<br>STOOL - GREY                                                      |      | 205.00           | 266.50           |      |
| TABLES<br>40" COUNTER HEIGHT                                                                                                  |                                              |                                                  |       |                                                                                      |      |                  |                  |      |
| 8' x 2' Skirted                                                                                                               | 335.00                                       | 435.50                                           |       |                                                                                      |      |                  |                  |      |
| 6' x 2' Skirted                                                                                                               | 303.00                                       | 393.90                                           |       |                                                                                      |      |                  |                  |      |
| 4' x 2' Skirted                                                                                                               | 253.00                                       | 328.90                                           |       |                                                                                      |      |                  |                  |      |
| Fourth side of table skirted                                                                                                  | 78.00                                        | 104.40                                           |       |                                                                                      |      |                  |                  |      |
| Unskirted table ☐ 8' ☐ 6' ☐ 4'                                                                                                | 98.00                                        | 127.40                                           |       |                                                                                      |      |                  |                  |      |
| ☐ Blue ☐ Red ☐ Black ☐ Gold ☐ Green ☐ Grey                                                                                    | ☐ Teal<br>☐ Purple                           | ☐ Burg                                           |       |                                                                                      |      |                  |                  |      |
| GREY PEDESTAL TABLE - 30" DIAMETER                                                                                            |                                              |                                                  |       |                                                                                      |      |                  |                  |      |
| 30" Table height                                                                                                              | 179.00                                       | 232.70                                           |       |                                                                                      |      |                  |                  |      |
| 40" Counter height                                                                                                            | 219.00                                       | 284.70                                           |       |                                                                                      |      |                  |                  |      |