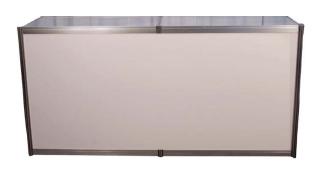

#### **CABINETS**

#### **Straight Cabinets**

All straight cabinets come with sliding doors. Optional Upgrades noted below:

- Lock for doors

Cabinet "A" 1 meter cabinet with doors 39" long x 20" deep x 40" high

Lighting \*Jewelry Case or Show Case

Cabinet "B" 1 meter Jewelry Case with doors 39" long x 20" deep x 40" high

Branding - graphic panels

Cabinet "C" 1 meter Show Case with doors 39" long x 20" deep x 40" high

Cabinet "D" 2 meter cabinet with doors 80" long x 20" deep x 40" high