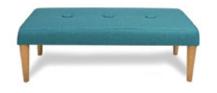

#### **TABLES & CHAIRS**

#### **Tables**

All tables are available in the below options:

**Unskirted or Skirted** 

4', 6', or 8' lengths x 2' widths

4' x 2' skirted table

6' x 2' skirted table

8' x 2' skirted table

#### **Skirt color options**

**Pedestal Tables** 

All pedestal tables are available in the below options:

- 30" diameter tops
- 30" or 40" high

30" high pedestal

#### **Chairs**

Fabric Sled Base Chair

Fabric Arm Chair

Fabric Highback Stool

\*DISCLAIMER\* Actual products and colors available may vary from the images shown. All products subject to availability

AAS 2023 Annual Conference March 17 - 19, 2023 Hynes Convention Center Boston, MA