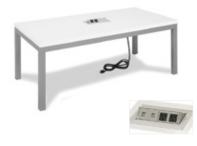

#### **Tables**

All tables are available in the below options:

**Unskirted or Skirted** 

4', 6', or 8' lengths x 2' widths

4' x 2' skirted table

6' x 2' skirted table

8' x 2' skirted table

#### **Skirt color options**

**Pedestal Tables** 

All pedestal tables are available in the below options:

- 30" diameter tops
- 30" or 40" high

30" high pedestal

#### **Chairs**

Fabric Sled Base Chair

Fabric Arm Chair

Fabric Highback Stool

\*DISCLAIMER\* Actual products and colors available may vary from the images shown. All products subject to availability

AAS 2023 Annual Conference March 17 - 19, 2023 Hynes Convention Center Boston, MA