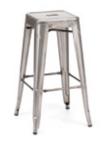

#### **Chairs**

Fabric Sled Base Chair

Fabric Arm Chair

Fabric Highback Stool

\*DISCLAIMER\* Actual products and colors available may vary from the images shown. All products subject to availability

AAS 2023 Annual Conference March 17 - 19, 2023 Hynes Convention Center Boston, MA

#### **TABLE AND CHAIR RENTAL ORDER FORM & INVOICE**

E-mail: operations@levyexpo.com

| TABLES 30" HEIGHT 8' x 2' Skirted 6' x 2' Skirted 4' x 2' Skirted Fourth side of table skirted Unskirted table   8'   6'   4' | 275.00<br>255.00<br>203.00<br>72.00<br>88.00 | 357.50<br>331.50<br>263.90<br>93.60              | Total | CHAIRS  Description  FABRIC SLED BASE CHAIR - GREY  FABRIC SLED BASE ARMCHAIR - GREY | Qty. | 138.00<br>149.00 | 179.40<br>193.70 | Tota |
|-------------------------------------------------------------------------------------------------------------------------------|----------------------------------------------|--------------------------------------------------|-------|--------------------------------------------------------------------------------------|------|------------------|------------------|------|
| 30" HEIGHT  8' x 2' Skirted  6' x 2' Skirted  4' x 2' Skirted  Fourth side of table skirted  Unskirted table                  | 255.00<br>203.00<br>72.00                    | 331.50<br>263.90                                 |       | FABRIC SLED BASE                                                                     |      |                  |                  |      |
| 6' x 2' Skirted 4' x 2' Skirted  Fourth side of table skirted  Unskirted table                                                | 255.00<br>203.00<br>72.00                    | 331.50<br>263.90                                 |       | FABRIC SLED BASE                                                                     |      | 149.00           | 193.70           |      |
| 4' x 2' Skirted  Fourth side of table skirted  Unskirted table                                                                | 203.00                                       | 263.90                                           |       |                                                                                      |      | 149.00           | 193.70           |      |
| Fourth side of table skirted  Unskirted table                                                                                 | 72.00                                        | <del>                                     </del> |       |                                                                                      |      | 143.00           | 155.76           |      |
| Unskirted table                                                                                                               |                                              | 93.60                                            |       |                                                                                      |      |                  |                  |      |
| ☐ Blue ☐ Red ☐ Black                                                                                                          | 88.00                                        |                                                  |       | 7                                                                                    |      |                  |                  |      |
|                                                                                                                               |                                              | 114.40                                           |       | S FARRIO MOURAOV                                                                     |      |                  |                  |      |
| <u> </u>                                                                                                                      | ☐ Teal<br>☐ Purple                           | ☐ Burg                                           |       | FABRIC HIGHBACK<br>STOOL - GREY                                                      |      | 205.00           | 266.50           |      |
| TABLES<br>40" COUNTER HEIGHT                                                                                                  |                                              |                                                  |       |                                                                                      |      |                  |                  |      |
| 8' x 2' Skirted                                                                                                               | 335.00                                       | 435.50                                           |       |                                                                                      |      |                  |                  |      |
| 6' x 2' Skirted                                                                                                               | 303.00                                       | 393.90                                           |       |                                                                                      |      |                  |                  |      |
| 4' x 2' Skirted                                                                                                               | 253.00                                       | 328.90                                           |       |                                                                                      |      |                  |                  |      |
| Fourth side of table skirted                                                                                                  | 78.00                                        | 104.40                                           |       |                                                                                      |      |                  |                  |      |
| Unskirted table ☐ 8' ☐ 6' ☐ 4'                                                                                                | 98.00                                        | 127.40                                           |       |                                                                                      |      |                  |                  |      |
| ☐ Blue ☐ Red ☐ Black ☐ Gold ☐ Green ☐ Grey                                                                                    | ☐ Teal<br>☐ Purple                           | ☐ Burg                                           |       |                                                                                      |      |                  |                  |      |
| GREY PEDESTAL TABLE - 30" DIAMETER                                                                                            |                                              |                                                  |       |                                                                                      |      |                  |                  |      |
| 30" Table height                                                                                                              | 179.00                                       | 232.70                                           |       |                                                                                      |      |                  |                  |      |
| 40" Counter height                                                                                                            | 219.00                                       | 284.70                                           |       |                                                                                      |      |                  |                  |      |