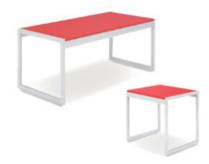

#### **TABLES & CHAIRS**

#### **Tables**

All tables are available in the below options:

**Unskirted or Skirted** 

4', 6', or 8' lengths x 2' widths

4' x 2' skirted table

6' x 2' skirted table

8' x 2' skirted table

#### **Skirt color options**

**Pedestal Tables** 

All pedestal tables are available in the below options:

- 30" diameter tops
- 30" or 40" high

30" high pedestal