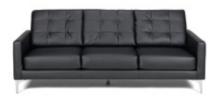

#### **Chairs**

Fabric Sled Base Chair

Fabric Arm Chair

Fabric Highback Stool

\*DISCLAIMER\* Actual products and colors available may vary from the images shown. All products subject to availability

AAS 2023 Annual Conference March 17 - 19, 2023 Hynes Convention Center Boston, MA

#### **TABLE AND CHAIR RENTAL ORDER FORM & INVOICE**

E-mail: operations@levyexpo.com

| TABLES 30" HEIGHT 8' x 2' Skirted 6' x 2' Skirted 4' x 2' Skirted Fourth side of table skirted Unskirted table   8'   6'   4' | 275.00<br>255.00<br>203.00<br>72.00<br>88.00 | 357.50<br>331.50<br>263.90<br>93.60              | Total | CHAIRS  Description  FABRIC SLED BASE CHAIR - GREY  FABRIC SLED BASE ARMCHAIR - GREY | Qty. | 138.00<br>149.00 | 179.40<br>193.70 | Tota |
|-------------------------------------------------------------------------------------------------------------------------------|----------------------------------------------|--------------------------------------------------|-------|--------------------------------------------------------------------------------------|------|------------------|------------------|------|
| 30" HEIGHT  8' x 2' Skirted  6' x 2' Skirted  4' x 2' Skirted  Fourth side of table skirted  Unskirted table                  | 255.00<br>203.00<br>72.00                    | 331.50<br>263.90                                 |       | FABRIC SLED BASE                                                                     |      |                  |                  |      |
| 6' x 2' Skirted 4' x 2' Skirted  Fourth side of table skirted  Unskirted table                                                | 255.00<br>203.00<br>72.00                    | 331.50<br>263.90                                 |       | FABRIC SLED BASE                                                                     |      | 149.00           | 193.70           |      |
| 4' x 2' Skirted  Fourth side of table skirted  Unskirted table                                                                | 203.00                                       | 263.90                                           |       |                                                                                      |      | 149.00           | 193.70           |      |
| Fourth side of table skirted  Unskirted table                                                                                 | 72.00                                        | <del>                                     </del> |       |                                                                                      |      | 143.00           | 155.76           |      |
| Unskirted table                                                                                                               |                                              | 93.60                                            |       |                                                                                      |      |                  |                  |      |
| ☐ Blue ☐ Red ☐ Black                                                                                                          | 88.00                                        |                                                  |       | 7                                                                                    |      |                  |                  |      |
|                                                                                                                               |                                              | 114.40                                           |       | S FARRIO MOURAOV                                                                     |      |                  |                  |      |
| <u> </u>                                                                                                                      | ☐ Teal<br>☐ Purple                           | ☐ Burg                                           |       | FABRIC HIGHBACK<br>STOOL - GREY                                                      |      | 205.00           | 266.50           |      |
| TABLES<br>40" COUNTER HEIGHT                                                                                                  |                                              |                                                  |       |                                                                                      |      |                  |                  |      |
| 8' x 2' Skirted                                                                                                               | 335.00                                       | 435.50                                           |       |                                                                                      |      |                  |                  |      |
| 6' x 2' Skirted                                                                                                               | 303.00                                       | 393.90                                           |       |                                                                                      |      |                  |                  |      |
| 4' x 2' Skirted                                                                                                               | 253.00                                       | 328.90                                           |       |                                                                                      |      |                  |                  |      |
| Fourth side of table skirted                                                                                                  | 78.00                                        | 104.40                                           |       |                                                                                      |      |                  |                  |      |
| Unskirted table ☐ 8' ☐ 6' ☐ 4'                                                                                                | 98.00                                        | 127.40                                           |       |                                                                                      |      |                  |                  |      |
| ☐ Blue ☐ Red ☐ Black ☐ Gold ☐ Green ☐ Grey                                                                                    | ☐ Teal<br>☐ Purple                           | ☐ Burg                                           |       |                                                                                      |      |                  |                  |      |
| GREY PEDESTAL TABLE - 30" DIAMETER                                                                                            |                                              |                                                  |       |                                                                                      |      |                  |                  |      |
| 30" Table height                                                                                                              | 179.00                                       | 232.70                                           |       |                                                                                      |      |                  |                  |      |
| 40" Counter height                                                                                                            | 219.00                                       | 284.70                                           |       |                                                                                      |      |                  |                  |      |