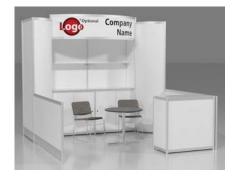

#### Package A2 Deluxe

- Base Package plus the helow:
- 10" deep shelves (x2)
- 39" x 20" x 39" counter (x 1)