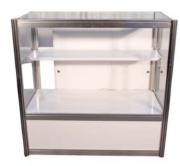

#### **CABINETS**

Cabinet "B" 1 meter Jewelry Case with doors 39" long x 20" deep x 40" high

Branding - graphic panels

Cabinet "C" 1 meter Show Case with doors 39" long x 20" deep x 40" high

Cabinet "D" 2 meter cabinet with doors 80" long x 20" deep x 40" high

#### **Curved Cabinets**

**Optional Upgrades noted below:** 

Lock for doors

Branding - graphic panels

Cabinet "E" 1 meter curved cabinet 61" long x 20" deep x 40" high