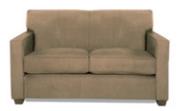

#### **Chairs**

Fabric Sled Base Chair

Fabric Arm Chair

Fabric Highback Stool

\*DISCLAIMER\* Actual products and colors available may vary from the images shown. All products subject to availability

AAS 2023 Annual Conference March 17 - 19, 2023 Hynes Convention Center Boston, MA

#### **TABLE AND CHAIR RENTAL ORDER FORM & INVOICE**

E-mail: operations@levyexpo.com

| TABLES 30" HEIGHT 8' x 2' Skirted 6' x 2' Skirted 4' x 2' Skirted Fourth side of table skirted Unskirted table   8'   6'   4' | 275.00<br>255.00<br>203.00<br>72.00<br>88.00 | 357.50<br>331.50<br>263.90<br>93.60              | Total | CHAIRS  Description  FABRIC SLED BASE CHAIR - GREY  FABRIC SLED BASE ARMCHAIR - GREY | Qty. | 138.00<br>149.00 | 179.40<br>193.70 | Tota |
|-------------------------------------------------------------------------------------------------------------------------------|----------------------------------------------|--------------------------------------------------|-------|--------------------------------------------------------------------------------------|------|------------------|------------------|------|
| 30" HEIGHT  8' x 2' Skirted  6' x 2' Skirted  4' x 2' Skirted  Fourth side of table skirted  Unskirted table                  | 255.00<br>203.00<br>72.00                    | 331.50<br>263.90                                 |       | FABRIC SLED BASE                                                                     |      |                  |                  |      |
| 6' x 2' Skirted 4' x 2' Skirted  Fourth side of table skirted  Unskirted table                                                | 255.00<br>203.00<br>72.00                    | 331.50<br>263.90                                 |       | FABRIC SLED BASE                                                                     |      | 149.00           | 193.70           |      |
| 4' x 2' Skirted  Fourth side of table skirted  Unskirted table                                                                | 203.00                                       | 263.90                                           |       |                                                                                      |      | 149.00           | 193.70           |      |
| Fourth side of table skirted  Unskirted table                                                                                 | 72.00                                        | <del>                                     </del> |       |                                                                                      |      | 143.00           | 155.76           |      |
| Unskirted table                                                                                                               |                                              | 93.60                                            |       |                                                                                      |      |                  |                  |      |
| ☐ Blue ☐ Red ☐ Black                                                                                                          | 88.00                                        |                                                  |       | 7                                                                                    |      |                  |                  |      |
|                                                                                                                               |                                              | 114.40                                           |       | S FARRIO MOURAOV                                                                     |      |                  |                  |      |
| <u> </u>                                                                                                                      | ☐ Teal<br>☐ Purple                           | ☐ Burg                                           |       | FABRIC HIGHBACK<br>STOOL - GREY                                                      |      | 205.00           | 266.50           |      |
| TABLES<br>40" COUNTER HEIGHT                                                                                                  |                                              |                                                  |       |                                                                                      |      |                  |                  |      |
| 8' x 2' Skirted                                                                                                               | 335.00                                       | 435.50                                           |       |                                                                                      |      |                  |                  |      |
| 6' x 2' Skirted                                                                                                               | 303.00                                       | 393.90                                           |       |                                                                                      |      |                  |                  |      |
| 4' x 2' Skirted                                                                                                               | 253.00                                       | 328.90                                           |       |                                                                                      |      |                  |                  |      |
| Fourth side of table skirted                                                                                                  | 78.00                                        | 104.40                                           |       |                                                                                      |      |                  |                  |      |
| Unskirted table ☐ 8' ☐ 6' ☐ 4'                                                                                                | 98.00                                        | 127.40                                           |       |                                                                                      |      |                  |                  |      |
| ☐ Blue ☐ Red ☐ Black ☐ Gold ☐ Green ☐ Grey                                                                                    | ☐ Teal<br>☐ Purple                           | ☐ Burg                                           |       |                                                                                      |      |                  |                  |      |
| GREY PEDESTAL TABLE - 30" DIAMETER                                                                                            |                                              |                                                  |       |                                                                                      |      |                  |                  |      |
| 30" Table height                                                                                                              | 179.00                                       | 232.70                                           |       |                                                                                      |      |                  |                  |      |
| 40" Counter height                                                                                                            | 219.00                                       | 284.70                                           |       |                                                                                      |      |                  |                  |      |