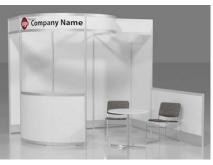

#### 8'x 10' Hardwall Rental Exhibit Booths

All hardwall packages include the below:

- Aluminum structure
- White
- Header(s) block letters black (logo extra)
- 8'x 10'Carpet
- 30" pedestal table (x1)
- Fabric sledbase chairs (x2)

#### Package B1 Base

- Curved header block letters black (logo extra)
- Curved front display counter