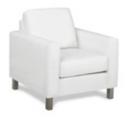

#### **Chairs**

Fabric Sled Base Chair

Fabric Arm Chair

Fabric Highback Stool

\*DISCLAIMER\* Actual products and colors available may vary from the images shown. All products subject to availability

AAS 2023 Annual Conference March 17 - 19, 2023 Hynes Convention Center Boston, MA

#### **TABLE AND CHAIR RENTAL ORDER FORM & INVOICE**

E-mail: operations@levyexpo.com

| TABLES 30" HEIGHT 8' x 2' Skirted 6' x 2' Skirted 4' x 2' Skirted Fourth side of table skirted Unskirted table   8'   6'   4' | 275.00<br>255.00<br>203.00<br>72.00<br>88.00 | 357.50<br>331.50<br>263.90<br>93.60              | Total | CHAIRS  Description  FABRIC SLED BASE CHAIR - GREY  FABRIC SLED BASE ARMCHAIR - GREY | Qty. | 138.00<br>149.00 | 179.40<br>193.70 | Tota |
|-------------------------------------------------------------------------------------------------------------------------------|----------------------------------------------|--------------------------------------------------|-------|--------------------------------------------------------------------------------------|------|------------------|------------------|------|
| 30" HEIGHT  8' x 2' Skirted  6' x 2' Skirted  4' x 2' Skirted  Fourth side of table skirted  Unskirted table                  | 255.00<br>203.00<br>72.00                    | 331.50<br>263.90                                 |       | FABRIC SLED BASE                                                                     |      |                  |                  |      |
| 6' x 2' Skirted 4' x 2' Skirted  Fourth side of table skirted  Unskirted table                                                | 255.00<br>203.00<br>72.00                    | 331.50<br>263.90                                 |       | FABRIC SLED BASE                                                                     |      | 149.00           | 193.70           |      |
| 4' x 2' Skirted  Fourth side of table skirted  Unskirted table                                                                | 203.00                                       | 263.90                                           |       |                                                                                      |      | 149.00           | 193.70           |      |
| Fourth side of table skirted  Unskirted table                                                                                 | 72.00                                        | <del>                                     </del> |       |                                                                                      |      | 143.00           | 155.76           |      |
| Unskirted table                                                                                                               |                                              | 93.60                                            |       |                                                                                      |      |                  |                  |      |
| ☐ Blue ☐ Red ☐ Black                                                                                                          | 88.00                                        |                                                  |       | 7                                                                                    |      |                  |                  |      |
|                                                                                                                               |                                              | 114.40                                           |       | S FARRIO MOURAOV                                                                     |      |                  |                  |      |
| <u> </u>                                                                                                                      | ☐ Teal<br>☐ Purple                           | ☐ Burg                                           |       | FABRIC HIGHBACK<br>STOOL - GREY                                                      |      | 205.00           | 266.50           |      |
| TABLES<br>40" COUNTER HEIGHT                                                                                                  |                                              |                                                  |       |                                                                                      |      |                  |                  |      |
| 8' x 2' Skirted                                                                                                               | 335.00                                       | 435.50                                           |       |                                                                                      |      |                  |                  |      |
| 6' x 2' Skirted                                                                                                               | 303.00                                       | 393.90                                           |       |                                                                                      |      |                  |                  |      |
| 4' x 2' Skirted                                                                                                               | 253.00                                       | 328.90                                           |       |                                                                                      |      |                  |                  |      |
| Fourth side of table skirted                                                                                                  | 78.00                                        | 104.40                                           |       |                                                                                      |      |                  |                  |      |
| Unskirted table ☐ 8' ☐ 6' ☐ 4'                                                                                                | 98.00                                        | 127.40                                           |       |                                                                                      |      |                  |                  |      |
| ☐ Blue ☐ Red ☐ Black ☐ Gold ☐ Green ☐ Grey                                                                                    | ☐ Teal<br>☐ Purple                           | ☐ Burg                                           |       |                                                                                      |      |                  |                  |      |
| GREY PEDESTAL TABLE - 30" DIAMETER                                                                                            |                                              |                                                  |       |                                                                                      |      |                  |                  |      |
| 30" Table height                                                                                                              | 179.00                                       | 232.70                                           |       |                                                                                      |      |                  |                  |      |
| 40" Counter height                                                                                                            | 219.00                                       | 284.70                                           |       |                                                                                      |      |                  |                  |      |