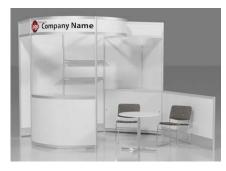

#### 8'x 10' Hardwall Rental Exhibit Booths

All hardwall packages include the below:

- Aluminum structure
- White
- Header(s) block letters black (logo extra)
- 8'x 10'Carpet
- 30" pedestal table (x1)
- Fabric sledbase chairs (x2)

#### Package B2 Deluxe

- Base Package plus the helow.
- Enclosed corner counter
- 10" deep shelves (x2)

Package C1 Base