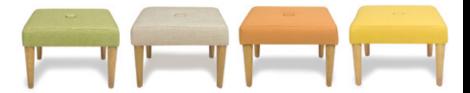

#### **TABLES & CHAIRS**

#### **Tables**

All tables are available in the below options:

**Unskirted or Skirted** 

4', 6', or 8' lengths x 2' widths

4' x 2' skirted table

6' x 2' skirted table

8' x 2' skirted table

#### **Skirt color options**

**Pedestal Tables** 

All pedestal tables are available in the below options:

- 30" diameter tops
- 30" or 40" high

30" high pedestal

#### **Chairs**

Fabric Sled Base Chair

Fabric Arm Chair

Fabric Highback Stool

\*DISCLAIMER\* Actual products and colors available may vary from the images shown. All products subject to availability

AAS 2023 Annual Conference March 17 - 19, 2023 Hynes Convention Center Boston, MA