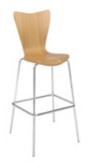

#### **Chairs**

Fabric Sled Base Chair

Fabric Arm Chair

Fabric Highback Stool

\*DISCLAIMER\* Actual products and colors available may vary from the images shown. All products subject to availability

AAS 2023 Annual Conference March 17 - 19, 2023 Hynes Convention Center Boston, MA

#### **TABLE AND CHAIR RENTAL ORDER FORM & INVOICE**

E-mail: operations@levyexpo.com

| TABLES 30" HEIGHT 8' x 2' Skirted 6' x 2' Skirted 4' x 2' Skirted Fourth side of table skirted Unskirted table   8'   6'   4' | 275.00<br>255.00<br>203.00<br>72.00<br>88.00 | 357.50<br>331.50<br>263.90<br>93.60              | Total | CHAIRS  Description  FABRIC SLED BASE CHAIR - GREY  FABRIC SLED BASE ARMCHAIR - GREY | Qty. | 138.00<br>149.00 | 179.40<br>193.70 | Tota |
|-------------------------------------------------------------------------------------------------------------------------------|----------------------------------------------|--------------------------------------------------|-------|--------------------------------------------------------------------------------------|------|------------------|------------------|------|
| 30" HEIGHT  8' x 2' Skirted  6' x 2' Skirted  4' x 2' Skirted  Fourth side of table skirted  Unskirted table                  | 255.00<br>203.00<br>72.00                    | 331.50<br>263.90                                 |       | FABRIC SLED BASE                                                                     |      |                  |                  |      |
| 6' x 2' Skirted 4' x 2' Skirted  Fourth side of table skirted  Unskirted table                                                | 255.00<br>203.00<br>72.00                    | 331.50<br>263.90                                 |       | FABRIC SLED BASE                                                                     |      | 149.00           | 193.70           |      |
| 4' x 2' Skirted  Fourth side of table skirted  Unskirted table                                                                | 203.00                                       | 263.90                                           |       |                                                                                      |      | 149.00           | 193.70           |      |
| Fourth side of table skirted  Unskirted table                                                                                 | 72.00                                        | <del>                                     </del> |       |                                                                                      |      | 143.00           | 155.76           |      |
| Unskirted table                                                                                                               |                                              | 93.60                                            |       |                                                                                      |      |                  |                  |      |
| ☐ Blue ☐ Red ☐ Black                                                                                                          | 88.00                                        |                                                  |       | 7                                                                                    |      |                  |                  |      |
|                                                                                                                               |                                              | 114.40                                           |       | S FARRIO MOURAOV                                                                     |      |                  |                  |      |
| <u> </u>                                                                                                                      | ☐ Teal<br>☐ Purple                           | ☐ Burg                                           |       | FABRIC HIGHBACK<br>STOOL - GREY                                                      |      | 205.00           | 266.50           |      |
| TABLES<br>40" COUNTER HEIGHT                                                                                                  |                                              |                                                  |       |                                                                                      |      |                  |                  |      |
| 8' x 2' Skirted                                                                                                               | 335.00                                       | 435.50                                           |       |                                                                                      |      |                  |                  |      |
| 6' x 2' Skirted                                                                                                               | 303.00                                       | 393.90                                           |       |                                                                                      |      |                  |                  |      |
| 4' x 2' Skirted                                                                                                               | 253.00                                       | 328.90                                           |       |                                                                                      |      |                  |                  |      |
| Fourth side of table skirted                                                                                                  | 78.00                                        | 104.40                                           |       |                                                                                      |      |                  |                  |      |
| Unskirted table ☐ 8' ☐ 6' ☐ 4'                                                                                                | 98.00                                        | 127.40                                           |       |                                                                                      |      |                  |                  |      |
| ☐ Blue ☐ Red ☐ Black ☐ Gold ☐ Green ☐ Grey                                                                                    | ☐ Teal<br>☐ Purple                           | ☐ Burg                                           |       |                                                                                      |      |                  |                  |      |
| GREY PEDESTAL TABLE - 30" DIAMETER                                                                                            |                                              |                                                  |       |                                                                                      |      |                  |                  |      |
| 30" Table height                                                                                                              | 179.00                                       | 232.70                                           |       |                                                                                      |      |                  |                  |      |
| 40" Counter height                                                                                                            | 219.00                                       | 284.70                                           |       |                                                                                      |      |                  |                  |      |