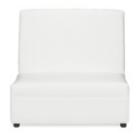

#### **Chairs**

Fabric Sled Base Chair

Fabric Arm Chair

Fabric Highback Stool

\*DISCLAIMER\* Actual products and colors available may vary from the images shown. All products subject to availability

AAS 2023 Annual Conference March 17 - 19, 2023 Hynes Convention Center Boston, MA

#### **TABLE AND CHAIR RENTAL ORDER FORM & INVOICE**

E-mail: operations@levyexpo.com

| TABLES 30" HEIGHT 8' x 2' Skirted 6' x 2' Skirted 4' x 2' Skirted Fourth side of table skirted Unskirted table   8'   6'   4' | 275.00<br>255.00<br>203.00<br>72.00<br>88.00 | 357.50<br>331.50<br>263.90<br>93.60              | Total | CHAIRS  Description  FABRIC SLED BASE CHAIR - GREY  FABRIC SLED BASE ARMCHAIR - GREY | Qty. | 138.00<br>149.00 | 179.40<br>193.70 | Tota |
|-------------------------------------------------------------------------------------------------------------------------------|----------------------------------------------|--------------------------------------------------|-------|--------------------------------------------------------------------------------------|------|------------------|------------------|------|
| 30" HEIGHT  8' x 2' Skirted  6' x 2' Skirted  4' x 2' Skirted  Fourth side of table skirted  Unskirted table                  | 255.00<br>203.00<br>72.00                    | 331.50<br>263.90                                 |       | FABRIC SLED BASE                                                                     |      |                  |                  |      |
| 6' x 2' Skirted 4' x 2' Skirted  Fourth side of table skirted  Unskirted table                                                | 255.00<br>203.00<br>72.00                    | 331.50<br>263.90                                 |       | FABRIC SLED BASE                                                                     |      | 149.00           | 193.70           |      |
| 4' x 2' Skirted  Fourth side of table skirted  Unskirted table                                                                | 203.00                                       | 263.90                                           |       |                                                                                      |      | 149.00           | 193.70           |      |
| Fourth side of table skirted  Unskirted table                                                                                 | 72.00                                        | <del>                                     </del> |       |                                                                                      |      | 143.00           | 155.76           |      |
| Unskirted table                                                                                                               |                                              | 93.60                                            |       |                                                                                      |      |                  |                  |      |
| ☐ Blue ☐ Red ☐ Black                                                                                                          | 88.00                                        |                                                  |       | 7                                                                                    |      |                  |                  |      |
|                                                                                                                               |                                              | 114.40                                           |       | S FARRIO MOURAOV                                                                     |      |                  |                  |      |
| <u> </u>                                                                                                                      | ☐ Teal<br>☐ Purple                           | ☐ Burg                                           |       | FABRIC HIGHBACK<br>STOOL - GREY                                                      |      | 205.00           | 266.50           |      |
| TABLES<br>40" COUNTER HEIGHT                                                                                                  |                                              |                                                  |       |                                                                                      |      |                  |                  |      |
| 8' x 2' Skirted                                                                                                               | 335.00                                       | 435.50                                           |       |                                                                                      |      |                  |                  |      |
| 6' x 2' Skirted                                                                                                               | 303.00                                       | 393.90                                           |       |                                                                                      |      |                  |                  |      |
| 4' x 2' Skirted                                                                                                               | 253.00                                       | 328.90                                           |       |                                                                                      |      |                  |                  |      |
| Fourth side of table skirted                                                                                                  | 78.00                                        | 104.40                                           |       |                                                                                      |      |                  |                  |      |
| Unskirted table ☐ 8' ☐ 6' ☐ 4'                                                                                                | 98.00                                        | 127.40                                           |       |                                                                                      |      |                  |                  |      |
| ☐ Blue ☐ Red ☐ Black ☐ Gold ☐ Green ☐ Grey                                                                                    | ☐ Teal<br>☐ Purple                           | ☐ Burg                                           |       |                                                                                      |      |                  |                  |      |
| GREY PEDESTAL TABLE - 30" DIAMETER                                                                                            |                                              |                                                  |       |                                                                                      |      |                  |                  |      |
| 30" Table height                                                                                                              | 179.00                                       | 232.70                                           |       |                                                                                      |      |                  |                  |      |
| 40" Counter height                                                                                                            | 219.00                                       | 284.70                                           |       |                                                                                      |      |                  |                  |      |