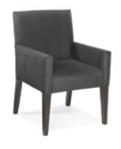

#### **Chairs**

Fabric Sled Base Chair

Fabric Arm Chair

Fabric Highback Stool

\*DISCLAIMER\* Actual products and colors available may vary from the images shown. All products subject to availability

AAS 2023 Annual Conference March 17 - 19, 2023 Hynes Convention Center Boston, MA

#### **TABLE AND CHAIR RENTAL ORDER FORM & INVOICE**

E-mail: operations@levyexpo.com

| TABLES 30" HEIGHT 8' x 2' Skirted 6' x 2' Skirted 4' x 2' Skirted Fourth side of table skirted Unskirted table   8'   6'   4' | 275.00<br>255.00<br>203.00<br>72.00<br>88.00 | 357.50<br>331.50<br>263.90<br>93.60              | Total | CHAIRS  Description  FABRIC SLED BASE CHAIR - GREY  FABRIC SLED BASE ARMCHAIR - GREY | Qty. | 138.00<br>149.00 | 179.40<br>193.70 | Tota |
|-------------------------------------------------------------------------------------------------------------------------------|----------------------------------------------|--------------------------------------------------|-------|--------------------------------------------------------------------------------------|------|------------------|------------------|------|
| 30" HEIGHT  8' x 2' Skirted  6' x 2' Skirted  4' x 2' Skirted  Fourth side of table skirted  Unskirted table                  | 255.00<br>203.00<br>72.00                    | 331.50<br>263.90                                 |       | FABRIC SLED BASE                                                                     |      |                  |                  |      |
| 6' x 2' Skirted 4' x 2' Skirted  Fourth side of table skirted  Unskirted table                                                | 255.00<br>203.00<br>72.00                    | 331.50<br>263.90                                 |       | FABRIC SLED BASE                                                                     |      | 149.00           | 193.70           |      |
| 4' x 2' Skirted  Fourth side of table skirted  Unskirted table                                                                | 203.00                                       | 263.90                                           |       |                                                                                      |      | 149.00           | 193.70           |      |
| Fourth side of table skirted  Unskirted table                                                                                 | 72.00                                        | <del>                                     </del> |       |                                                                                      |      | 143.00           | 155.76           |      |
| Unskirted table                                                                                                               |                                              | 93.60                                            |       |                                                                                      |      |                  |                  |      |
| ☐ Blue ☐ Red ☐ Black                                                                                                          | 88.00                                        |                                                  |       | 7                                                                                    |      |                  |                  |      |
|                                                                                                                               |                                              | 114.40                                           |       | S FARRIO MOURAOV                                                                     |      |                  |                  |      |
| <u> </u>                                                                                                                      | ☐ Teal<br>☐ Purple                           | ☐ Burg                                           |       | FABRIC HIGHBACK<br>STOOL - GREY                                                      |      | 205.00           | 266.50           |      |
| TABLES<br>40" COUNTER HEIGHT                                                                                                  |                                              |                                                  |       |                                                                                      |      |                  |                  |      |
| 8' x 2' Skirted                                                                                                               | 335.00                                       | 435.50                                           |       |                                                                                      |      |                  |                  |      |
| 6' x 2' Skirted                                                                                                               | 303.00                                       | 393.90                                           |       |                                                                                      |      |                  |                  |      |
| 4' x 2' Skirted                                                                                                               | 253.00                                       | 328.90                                           |       |                                                                                      |      |                  |                  |      |
| Fourth side of table skirted                                                                                                  | 78.00                                        | 104.40                                           |       |                                                                                      |      |                  |                  |      |
| Unskirted table ☐ 8' ☐ 6' ☐ 4'                                                                                                | 98.00                                        | 127.40                                           |       |                                                                                      |      |                  |                  |      |
| ☐ Blue ☐ Red ☐ Black ☐ Gold ☐ Green ☐ Grey                                                                                    | ☐ Teal<br>☐ Purple                           | ☐ Burg                                           |       |                                                                                      |      |                  |                  |      |
| GREY PEDESTAL TABLE - 30" DIAMETER                                                                                            |                                              |                                                  |       |                                                                                      |      |                  |                  |      |
| 30" Table height                                                                                                              | 179.00                                       | 232.70                                           |       |                                                                                      |      |                  |                  |      |
| 40" Counter height                                                                                                            | 219.00                                       | 284.70                                           |       |                                                                                      |      |                  |                  |      |