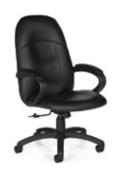

#### **Chairs**

Fabric Sled Base Chair

Fabric Arm Chair

Fabric Highback Stool

\*DISCLAIMER\* Actual products and colors available may vary from the images shown. All products subject to availability

AAS 2023 Annual Conference March 17 - 19, 2023 Hynes Convention Center Boston, MA

#### **TABLE AND CHAIR RENTAL ORDER FORM & INVOICE**

E-mail: operations@levyexpo.com

| TABLES 30" HEIGHT 8' x 2' Skirted 6' x 2' Skirted 4' x 2' Skirted Fourth side of table skirted Unskirted table   8'   6'   4' | 275.00<br>255.00<br>203.00<br>72.00<br>88.00 | 357.50<br>331.50<br>263.90<br>93.60              | Total | CHAIRS  Description  FABRIC SLED BASE CHAIR - GREY  FABRIC SLED BASE ARMCHAIR - GREY | Qty. | 138.00<br>149.00 | 179.40<br>193.70 | Tota |
|-------------------------------------------------------------------------------------------------------------------------------|----------------------------------------------|--------------------------------------------------|-------|--------------------------------------------------------------------------------------|------|------------------|------------------|------|
| 30" HEIGHT  8' x 2' Skirted  6' x 2' Skirted  4' x 2' Skirted  Fourth side of table skirted  Unskirted table                  | 255.00<br>203.00<br>72.00                    | 331.50<br>263.90                                 |       | FABRIC SLED BASE                                                                     |      |                  |                  |      |
| 6' x 2' Skirted 4' x 2' Skirted  Fourth side of table skirted  Unskirted table                                                | 255.00<br>203.00<br>72.00                    | 331.50<br>263.90                                 |       | FABRIC SLED BASE                                                                     |      | 149.00           | 193.70           |      |
| 4' x 2' Skirted  Fourth side of table skirted  Unskirted table                                                                | 203.00                                       | 263.90                                           |       |                                                                                      |      | 149.00           | 193.70           |      |
| Fourth side of table skirted  Unskirted table                                                                                 | 72.00                                        | <del>                                     </del> |       |                                                                                      |      | 143.00           | 155.76           |      |
| Unskirted table                                                                                                               |                                              | 93.60                                            |       |                                                                                      |      |                  |                  |      |
| ☐ Blue ☐ Red ☐ Black                                                                                                          | 88.00                                        |                                                  |       | 7                                                                                    |      |                  |                  |      |
|                                                                                                                               |                                              | 114.40                                           |       | S FARRIO MOURAOV                                                                     |      |                  |                  |      |
| <u> </u>                                                                                                                      | ☐ Teal<br>☐ Purple                           | ☐ Burg                                           |       | FABRIC HIGHBACK<br>STOOL - GREY                                                      |      | 205.00           | 266.50           |      |
| TABLES<br>40" COUNTER HEIGHT                                                                                                  |                                              |                                                  |       |                                                                                      |      |                  |                  |      |
| 8' x 2' Skirted                                                                                                               | 335.00                                       | 435.50                                           |       |                                                                                      |      |                  |                  |      |
| 6' x 2' Skirted                                                                                                               | 303.00                                       | 393.90                                           |       |                                                                                      |      |                  |                  |      |
| 4' x 2' Skirted                                                                                                               | 253.00                                       | 328.90                                           |       |                                                                                      |      |                  |                  |      |
| Fourth side of table skirted                                                                                                  | 78.00                                        | 104.40                                           |       |                                                                                      |      |                  |                  |      |
| Unskirted table ☐ 8' ☐ 6' ☐ 4'                                                                                                | 98.00                                        | 127.40                                           |       |                                                                                      |      |                  |                  |      |
| ☐ Blue ☐ Red ☐ Black ☐ Gold ☐ Green ☐ Grey                                                                                    | ☐ Teal<br>☐ Purple                           | ☐ Burg                                           |       |                                                                                      |      |                  |                  |      |
| GREY PEDESTAL TABLE - 30" DIAMETER                                                                                            |                                              |                                                  |       |                                                                                      |      |                  |                  |      |
| 30" Table height                                                                                                              | 179.00                                       | 232.70                                           |       |                                                                                      |      |                  |                  |      |
| 40" Counter height                                                                                                            | 219.00                                       | 284.70                                           |       |                                                                                      |      |                  |                  |      |