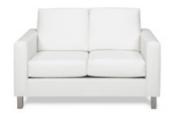

#### **Chairs**

Fabric Sled Base Chair

Fabric Arm Chair

Fabric Highback Stool

\*DISCLAIMER\* Actual products and colors available may vary from the images shown. All products subject to availability

AAS 2023 Annual Conference March 17 - 19, 2023 Hynes Convention Center Boston, MA

#### **TABLE AND CHAIR RENTAL ORDER FORM & INVOICE**

E-mail: operations@levyexpo.com

| TABLES 30" HEIGHT 8' x 2' Skirted 6' x 2' Skirted 4' x 2' Skirted Fourth side of table skirted Unskirted table   8'   6'   4' | 275.00<br>255.00<br>203.00<br>72.00<br>88.00 | 357.50<br>331.50<br>263.90<br>93.60              | Total | CHAIRS  Description  FABRIC SLED BASE CHAIR - GREY  FABRIC SLED BASE ARMCHAIR - GREY | Qty. | 138.00<br>149.00 | 179.40<br>193.70 | Tota |
|-------------------------------------------------------------------------------------------------------------------------------|----------------------------------------------|--------------------------------------------------|-------|--------------------------------------------------------------------------------------|------|------------------|------------------|------|
| 30" HEIGHT  8' x 2' Skirted  6' x 2' Skirted  4' x 2' Skirted  Fourth side of table skirted  Unskirted table                  | 255.00<br>203.00<br>72.00                    | 331.50<br>263.90                                 |       | FABRIC SLED BASE                                                                     |      |                  |                  |      |
| 6' x 2' Skirted 4' x 2' Skirted  Fourth side of table skirted  Unskirted table                                                | 255.00<br>203.00<br>72.00                    | 331.50<br>263.90                                 |       | FABRIC SLED BASE                                                                     |      | 149.00           | 193.70           |      |
| 4' x 2' Skirted  Fourth side of table skirted  Unskirted table                                                                | 203.00                                       | 263.90                                           |       |                                                                                      |      | 149.00           | 193.70           |      |
| Fourth side of table skirted  Unskirted table                                                                                 | 72.00                                        | <del>                                     </del> |       |                                                                                      |      | 143.00           | 155.76           |      |
| Unskirted table                                                                                                               |                                              | 93.60                                            |       |                                                                                      |      |                  |                  |      |
| ☐ Blue ☐ Red ☐ Black                                                                                                          | 88.00                                        |                                                  |       | 7                                                                                    |      |                  |                  |      |
|                                                                                                                               |                                              | 114.40                                           |       | S FARRIO MOURAOV                                                                     |      |                  |                  |      |
| <u> </u>                                                                                                                      | ☐ Teal<br>☐ Purple                           | ☐ Burg                                           |       | FABRIC HIGHBACK<br>STOOL - GREY                                                      |      | 205.00           | 266.50           |      |
| TABLES<br>40" COUNTER HEIGHT                                                                                                  |                                              |                                                  |       |                                                                                      |      |                  |                  |      |
| 8' x 2' Skirted                                                                                                               | 335.00                                       | 435.50                                           |       |                                                                                      |      |                  |                  |      |
| 6' x 2' Skirted                                                                                                               | 303.00                                       | 393.90                                           |       |                                                                                      |      |                  |                  |      |
| 4' x 2' Skirted                                                                                                               | 253.00                                       | 328.90                                           |       |                                                                                      |      |                  |                  |      |
| Fourth side of table skirted                                                                                                  | 78.00                                        | 104.40                                           |       |                                                                                      |      |                  |                  |      |
| Unskirted table ☐ 8' ☐ 6' ☐ 4'                                                                                                | 98.00                                        | 127.40                                           |       |                                                                                      |      |                  |                  |      |
| ☐ Blue ☐ Red ☐ Black ☐ Gold ☐ Green ☐ Grey                                                                                    | ☐ Teal<br>☐ Purple                           | ☐ Burg                                           |       |                                                                                      |      |                  |                  |      |
| GREY PEDESTAL TABLE - 30" DIAMETER                                                                                            |                                              |                                                  |       |                                                                                      |      |                  |                  |      |
| 30" Table height                                                                                                              | 179.00                                       | 232.70                                           |       |                                                                                      |      |                  |                  |      |
| 40" Counter height                                                                                                            | 219.00                                       | 284.70                                           |       |                                                                                      |      |                  |                  |      |