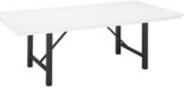

#### **Tables**

All tables are available in the below options:

**Unskirted or Skirted** 

4', 6', or 8' lengths x 2' widths

4' x 2' skirted table

6' x 2' skirted table

8' x 2' skirted table