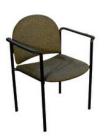

#### **Chairs**

Fabric Sled Base Chair

Fabric Arm Chair

Fabric Highback Stool

\*DISCLAIMER\* Actual products and colors available may vary from the images shown. All products subject to availability

AAS 2023 Annual Conference March 17 - 19, 2023 Hynes Convention Center Boston, MA

#### **TABLE AND CHAIR RENTAL ORDER FORM & INVOICE**

E-mail: operations@levyexpo.com

| TABLES 30" HEIGHT 8' x 2' Skirted 6' x 2' Skirted 4' x 2' Skirted Fourth side of table skirted Unskirted table   8'   6'   4' | 275.00<br>255.00<br>203.00<br>72.00<br>88.00 | 357.50<br>331.50<br>263.90<br>93.60              | Total | CHAIRS  Description  FABRIC SLED BASE CHAIR - GREY  FABRIC SLED BASE ARMCHAIR - GREY | Qty. | 138.00<br>149.00 | 179.40<br>193.70 | Tota |
|-------------------------------------------------------------------------------------------------------------------------------|----------------------------------------------|--------------------------------------------------|-------|--------------------------------------------------------------------------------------|------|------------------|------------------|------|
| 30" HEIGHT  8' x 2' Skirted  6' x 2' Skirted  4' x 2' Skirted  Fourth side of table skirted  Unskirted table                  | 255.00<br>203.00<br>72.00                    | 331.50<br>263.90                                 |       | FABRIC SLED BASE                                                                     |      |                  |                  |      |
| 6' x 2' Skirted 4' x 2' Skirted  Fourth side of table skirted  Unskirted table                                                | 255.00<br>203.00<br>72.00                    | 331.50<br>263.90                                 |       | FABRIC SLED BASE                                                                     |      | 149.00           | 193.70           |      |
| 4' x 2' Skirted  Fourth side of table skirted  Unskirted table                                                                | 203.00                                       | 263.90                                           |       |                                                                                      |      | 149.00           | 193.70           |      |
| Fourth side of table skirted  Unskirted table                                                                                 | 72.00                                        | <del>                                     </del> |       |                                                                                      |      | 143.00           | 155.76           |      |
| Unskirted table                                                                                                               |                                              | 93.60                                            |       |                                                                                      |      |                  |                  |      |
| ☐ Blue ☐ Red ☐ Black                                                                                                          | 88.00                                        |                                                  |       | 7                                                                                    |      |                  |                  |      |
|                                                                                                                               |                                              | 114.40                                           |       | S FARRIO MOURAOV                                                                     |      |                  |                  |      |
| <u> </u>                                                                                                                      | ☐ Teal<br>☐ Purple                           | ☐ Burg                                           |       | FABRIC HIGHBACK<br>STOOL - GREY                                                      |      | 205.00           | 266.50           |      |
| TABLES<br>40" COUNTER HEIGHT                                                                                                  |                                              |                                                  |       |                                                                                      |      |                  |                  |      |
| 8' x 2' Skirted                                                                                                               | 335.00                                       | 435.50                                           |       |                                                                                      |      |                  |                  |      |
| 6' x 2' Skirted                                                                                                               | 303.00                                       | 393.90                                           |       |                                                                                      |      |                  |                  |      |
| 4' x 2' Skirted                                                                                                               | 253.00                                       | 328.90                                           |       |                                                                                      |      |                  |                  |      |
| Fourth side of table skirted                                                                                                  | 78.00                                        | 104.40                                           |       |                                                                                      |      |                  |                  |      |
| Unskirted table ☐ 8' ☐ 6' ☐ 4'                                                                                                | 98.00                                        | 127.40                                           |       |                                                                                      |      |                  |                  |      |
| ☐ Blue ☐ Red ☐ Black ☐ Gold ☐ Green ☐ Grey                                                                                    | ☐ Teal<br>☐ Purple                           | ☐ Burg                                           |       |                                                                                      |      |                  |                  |      |
| GREY PEDESTAL TABLE - 30" DIAMETER                                                                                            |                                              |                                                  |       |                                                                                      |      |                  |                  |      |
| 30" Table height                                                                                                              | 179.00                                       | 232.70                                           |       |                                                                                      |      |                  |                  |      |
| 40" Counter height                                                                                                            | 219.00                                       | 284.70                                           |       |                                                                                      |      |                  |                  |      |