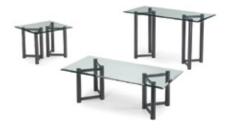

#### **TABLES & CHAIRS**

#### **Tables**

All tables are available in the below options:

**Unskirted or Skirted** 

4', 6', or 8' lengths x 2' widths

4' x 2' skirted table

6' x 2' skirted table

8' x 2' skirted table

#### **Skirt color options**

**Pedestal Tables** 

All pedestal tables are available in the below options:

- 30" diameter tops
- 30" or 40" high

30" high pedestal