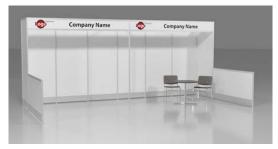

ckage C1 Base





#### Package C2 Deluxe

- Base Package plus the below:
- 10" deep shelves (x2)
- 39" x 20" x 39" counter (x 1)

#### Package D1 Base

- Oversized header block letters black (logo extra)
- 20" x 39" x 39" high built-in counters on backwall (x2)





#### Package D2 Deluxe

- Base Package plus the below:
- 10" deep shelves (x2)
- 39" x 20" x 39" counter (x 1)

\*DISCLAIMER\* Actual products and colors available may vary from the images shown. All products subject to availability



#### RENTAL EXHIBITS

#### 8'x 20' Hardwall Rental Exhibit Booths

All hardwall packages include the below:

- Aluminum structure
- White
- Header(s) block letters black (logo extra)
- 8'x 20'Carpet
- 30" pedestal table (x1)
- Fabric sledbase chairs (x2)

#### Package E1 Base

Straight headers





#### Package E2 Deluxe

- Base Package plus the
  - 10 " deep shelves (x2)
- 39" x 20" x 39" counter (x 1)

#### Package F1 Base

- Straight header (x 1)
- Angled header (x2)
- Storage area with drape door
- Front built-in corner counters (x2)





#### Package F2 Deluxe

- Base Package plus the below:
  - Lockable door for storage
  - 39" x 20" x 39" counter (x 2)

#### Package G1 Base

- Straight header (x1)
- 39" x 20" x 39" builtin counter (x1)





#### Package G2 Deluxe

- Base Package plus the
- 10" deep shelves (x4)

#### Package H1 Base

- Oversized curved header (x 1)
- 39" x 20" x 39" builtin counters (x3)





#### Package H2 Deluxe

- Base Package plus the
- 10" deep shelves (x3)
- 2m curved front counter (x 1)

\*DISCLAIMER\* Actual products and colors available may vary