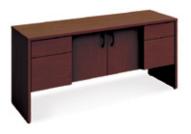

Cabinet "B" 1 meter Jewelry Case with doors 39" long x 20" deep x 40" high

Branding - graphic panels

Cabinet "C" 1 meter Show Case with doors 39" long x 20" deep x 40" high

Cabinet "D" 2 meter cabinet with doors 80" long x 20" deep x 40" high

#### **Curved Cabinets**

**Optional Upgrades noted below:** 

Lock for doors

Branding - graphic panels

Cabinet "E" 1 meter curved cabinet 61" long x 20" deep x 40" high

#### Cabinet "F" 1 meter curved cabinet with door 61" long x 20" deep x 40" high \*\*Same as cabinet "E" but with door

\*DISCLAIMER\* Actual products and colors available may vary from the images shown. All products subject to availability