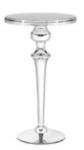

#### **Skirt color options**

**Pedestal Tables** 

All pedestal tables are available in the below options:

- 30" diameter tops
- 30" or 40" high

30" high pedestal