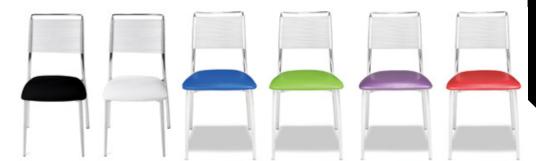

#### **Chairs**

Fabric Sled Base Chair

Fabric Arm Chair

Fabric Highback Stool

\*DISCLAIMER\* Actual products and colors available may vary from the images shown. All products subject to availability

AAS 2023 Annual Conference March 17 - 19, 2023 Hynes Convention Center Boston, MA

#### **TABLE AND CHAIR RENTAL ORDER FORM & INVOICE**

E-mail: operations@levyexpo.com

| TABLES 30" HEIGHT 8' x 2' Skirted 6' x 2' Skirted 4' x 2' Skirted Fourth side of table skirted Unskirted table   8'   6'   4' | 275.00<br>255.00<br>203.00<br>72.00<br>88.00 | 357.50<br>331.50<br>263.90<br>93.60              | Total | CHAIRS  Description  FABRIC SLED BASE CHAIR - GREY  FABRIC SLED BASE ARMCHAIR - GREY | Qty. | 138.00<br>149.00 | 179.40<br>193.70 | Tota |
|-------------------------------------------------------------------------------------------------------------------------------|----------------------------------------------|--------------------------------------------------|-------|--------------------------------------------------------------------------------------|------|------------------|------------------|------|
| 30" HEIGHT  8' x 2' Skirted  6' x 2' Skirted  4' x 2' Skirted  Fourth side of table skirted  Unskirted table                  | 255.00<br>203.00<br>72.00                    | 331.50<br>263.90                                 |       | FABRIC SLED BASE                                                                     |      |                  |                  |      |
| 6' x 2' Skirted 4' x 2' Skirted  Fourth side of table skirted  Unskirted table                                                | 255.00<br>203.00<br>72.00                    | 331.50<br>263.90                                 |       | FABRIC SLED BASE                                                                     |      | 149.00           | 193.70           |      |
| 4' x 2' Skirted  Fourth side of table skirted  Unskirted table                                                                | 203.00                                       | 263.90                                           |       |                                                                                      |      | 149.00           | 193.70           |      |
| Fourth side of table skirted  Unskirted table                                                                                 | 72.00                                        | <del>                                     </del> |       |                                                                                      |      | 143.00           | 155.76           |      |
| Unskirted table                                                                                                               |                                              | 93.60                                            |       |                                                                                      |      |                  |                  |      |
| ☐ Blue ☐ Red ☐ Black                                                                                                          | 88.00                                        |                                                  |       | 7                                                                                    |      |                  |                  |      |
|                                                                                                                               |                                              | 114.40                                           |       | S FARRIO MOURAOV                                                                     |      |                  |                  |      |
| <u> </u>                                                                                                                      | ☐ Teal<br>☐ Purple                           | ☐ Burg                                           |       | FABRIC HIGHBACK<br>STOOL - GREY                                                      |      | 205.00           | 266.50           |      |
| TABLES<br>40" COUNTER HEIGHT                                                                                                  |                                              |                                                  |       |                                                                                      |      |                  |                  |      |
| 8' x 2' Skirted                                                                                                               | 335.00                                       | 435.50                                           |       |                                                                                      |      |                  |                  |      |
| 6' x 2' Skirted                                                                                                               | 303.00                                       | 393.90                                           |       |                                                                                      |      |                  |                  |      |
| 4' x 2' Skirted                                                                                                               | 253.00                                       | 328.90                                           |       |                                                                                      |      |                  |                  |      |
| Fourth side of table skirted                                                                                                  | 78.00                                        | 104.40                                           |       |                                                                                      |      |                  |                  |      |
| Unskirted table ☐ 8' ☐ 6' ☐ 4'                                                                                                | 98.00                                        | 127.40                                           |       |                                                                                      |      |                  |                  |      |
| ☐ Blue ☐ Red ☐ Black ☐ Gold ☐ Green ☐ Grey                                                                                    | ☐ Teal<br>☐ Purple                           | ☐ Burg                                           |       |                                                                                      |      |                  |                  |      |
| GREY PEDESTAL TABLE - 30" DIAMETER                                                                                            |                                              |                                                  |       |                                                                                      |      |                  |                  |      |
| 30" Table height                                                                                                              | 179.00                                       | 232.70                                           |       |                                                                                      |      |                  |                  |      |
| 40" Counter height                                                                                                            | 219.00                                       | 284.70                                           |       |                                                                                      |      |                  |                  |      |