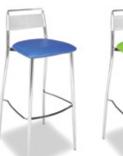

#### **Chairs**

Fabric Sled Base Chair

Fabric Arm Chair

Fabric Highback Stool

\*DISCLAIMER\* Actual products and colors available may vary from the images shown. All products subject to availability

AAS 2023 Annual Conference March 17 - 19, 2023 Hynes Convention Center Boston, MA

#### **TABLE AND CHAIR RENTAL ORDER FORM & INVOICE**

E-mail: operations@levyexpo.com

| TABLES 30" HEIGHT 8' x 2' Skirted 6' x 2' Skirted 4' x 2' Skirted Fourth side of table skirted Unskirted table   8'   6'   4' | 275.00<br>255.00<br>203.00<br>72.00<br>88.00 | 357.50<br>331.50<br>263.90<br>93.60              | Total | CHAIRS  Description  FABRIC SLED BASE CHAIR - GREY  FABRIC SLED BASE ARMCHAIR - GREY | Qty. | 138.00<br>149.00 | 179.40<br>193.70 | Tota |
|-------------------------------------------------------------------------------------------------------------------------------|----------------------------------------------|--------------------------------------------------|-------|--------------------------------------------------------------------------------------|------|------------------|------------------|------|
| 30" HEIGHT  8' x 2' Skirted  6' x 2' Skirted  4' x 2' Skirted  Fourth side of table skirted  Unskirted table                  | 255.00<br>203.00<br>72.00                    | 331.50<br>263.90                                 |       | FABRIC SLED BASE                                                                     |      |                  |                  |      |
| 6' x 2' Skirted 4' x 2' Skirted  Fourth side of table skirted  Unskirted table                                                | 255.00<br>203.00<br>72.00                    | 331.50<br>263.90                                 |       | FABRIC SLED BASE                                                                     |      | 149.00           | 193.70           |      |
| 4' x 2' Skirted  Fourth side of table skirted  Unskirted table                                                                | 203.00                                       | 263.90                                           |       |                                                                                      |      | 149.00           | 193.70           |      |
| Fourth side of table skirted  Unskirted table                                                                                 | 72.00                                        | <del>                                     </del> |       |                                                                                      |      | 143.00           | 155.76           |      |
| Unskirted table                                                                                                               |                                              | 93.60                                            |       |                                                                                      |      |                  |                  |      |
| ☐ Blue ☐ Red ☐ Black                                                                                                          | 88.00                                        |                                                  |       | 7                                                                                    |      |                  |                  |      |
|                                                                                                                               |                                              | 114.40                                           |       | S FARRIO MOURAOV                                                                     |      |                  |                  |      |
| <u> </u>                                                                                                                      | ☐ Teal<br>☐ Purple                           | ☐ Burg                                           |       | FABRIC HIGHBACK<br>STOOL - GREY                                                      |      | 205.00           | 266.50           |      |
| TABLES<br>40" COUNTER HEIGHT                                                                                                  |                                              |                                                  |       |                                                                                      |      |                  |                  |      |
| 8' x 2' Skirted                                                                                                               | 335.00                                       | 435.50                                           |       |                                                                                      |      |                  |                  |      |
| 6' x 2' Skirted                                                                                                               | 303.00                                       | 393.90                                           |       |                                                                                      |      |                  |                  |      |
| 4' x 2' Skirted                                                                                                               | 253.00                                       | 328.90                                           |       |                                                                                      |      |                  |                  |      |
| Fourth side of table skirted                                                                                                  | 78.00                                        | 104.40                                           |       |                                                                                      |      |                  |                  |      |
| Unskirted table ☐ 8' ☐ 6' ☐ 4'                                                                                                | 98.00                                        | 127.40                                           |       |                                                                                      |      |                  |                  |      |
| ☐ Blue ☐ Red ☐ Black ☐ Gold ☐ Green ☐ Grey                                                                                    | ☐ Teal<br>☐ Purple                           | ☐ Burg                                           |       |                                                                                      |      |                  |                  |      |
| GREY PEDESTAL TABLE - 30" DIAMETER                                                                                            |                                              |                                                  |       |                                                                                      |      |                  |                  |      |
| 30" Table height                                                                                                              | 179.00                                       | 232.70                                           |       |                                                                                      |      |                  |                  |      |
| 40" Counter height                                                                                                            | 219.00                                       | 284.70                                           |       |                                                                                      |      |                  |                  |      |