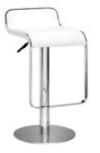

#### **Chairs**

Fabric Sled Base Chair

Fabric Arm Chair

Fabric Highback Stool

\*DISCLAIMER\* Actual products and colors available may vary from the images shown. All products subject to availability

AAS 2023 Annual Conference March 17 - 19, 2023 Hynes Convention Center Boston, MA

#### **TABLE AND CHAIR RENTAL ORDER FORM & INVOICE**

E-mail: operations@levyexpo.com

| TABLES 30" HEIGHT 8' x 2' Skirted 6' x 2' Skirted 4' x 2' Skirted Fourth side of table skirted Unskirted table   8'   6'   4' | 275.00<br>255.00<br>203.00<br>72.00<br>88.00 | 357.50<br>331.50<br>263.90<br>93.60              | Total | CHAIRS  Description  FABRIC SLED BASE CHAIR - GREY  FABRIC SLED BASE ARMCHAIR - GREY | Qty. | 138.00<br>149.00 | 179.40<br>193.70 | Tota |
|-------------------------------------------------------------------------------------------------------------------------------|----------------------------------------------|--------------------------------------------------|-------|--------------------------------------------------------------------------------------|------|------------------|------------------|------|
| 30" HEIGHT  8' x 2' Skirted  6' x 2' Skirted  4' x 2' Skirted  Fourth side of table skirted  Unskirted table                  | 255.00<br>203.00<br>72.00                    | 331.50<br>263.90                                 |       | FABRIC SLED BASE                                                                     |      |                  |                  |      |
| 6' x 2' Skirted 4' x 2' Skirted  Fourth side of table skirted  Unskirted table                                                | 255.00<br>203.00<br>72.00                    | 331.50<br>263.90                                 |       | FABRIC SLED BASE                                                                     |      | 149.00           | 193.70           |      |
| 4' x 2' Skirted  Fourth side of table skirted  Unskirted table                                                                | 203.00                                       | 263.90                                           |       |                                                                                      |      | 149.00           | 193.70           |      |
| Fourth side of table skirted  Unskirted table                                                                                 | 72.00                                        | <del>                                     </del> |       |                                                                                      |      | 143.00           | 155.76           |      |
| Unskirted table                                                                                                               |                                              | 93.60                                            |       |                                                                                      |      |                  |                  |      |
| ☐ Blue ☐ Red ☐ Black                                                                                                          | 88.00                                        |                                                  |       | 7                                                                                    |      |                  |                  |      |
|                                                                                                                               |                                              | 114.40                                           |       | S FARRIO MOURAOV                                                                     |      |                  |                  |      |
| <u> </u>                                                                                                                      | ☐ Teal<br>☐ Purple                           | ☐ Burg                                           |       | FABRIC HIGHBACK<br>STOOL - GREY                                                      |      | 205.00           | 266.50           |      |
| TABLES<br>40" COUNTER HEIGHT                                                                                                  |                                              |                                                  |       |                                                                                      |      |                  |                  |      |
| 8' x 2' Skirted                                                                                                               | 335.00                                       | 435.50                                           |       |                                                                                      |      |                  |                  |      |
| 6' x 2' Skirted                                                                                                               | 303.00                                       | 393.90                                           |       |                                                                                      |      |                  |                  |      |
| 4' x 2' Skirted                                                                                                               | 253.00                                       | 328.90                                           |       |                                                                                      |      |                  |                  |      |
| Fourth side of table skirted                                                                                                  | 78.00                                        | 104.40                                           |       |                                                                                      |      |                  |                  |      |
| Unskirted table ☐ 8' ☐ 6' ☐ 4'                                                                                                | 98.00                                        | 127.40                                           |       |                                                                                      |      |                  |                  |      |
| ☐ Blue ☐ Red ☐ Black ☐ Gold ☐ Green ☐ Grey                                                                                    | ☐ Teal<br>☐ Purple                           | ☐ Burg                                           |       |                                                                                      |      |                  |                  |      |
| GREY PEDESTAL TABLE - 30" DIAMETER                                                                                            |                                              |                                                  |       |                                                                                      |      |                  |                  |      |
| 30" Table height                                                                                                              | 179.00                                       | 232.70                                           |       |                                                                                      |      |                  |                  |      |
| 40" Counter height                                                                                                            | 219.00                                       | 284.70                                           |       |                                                                                      |      |                  |                  |      |