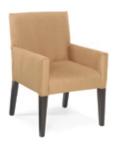

#### **Chairs**

Fabric Sled Base Chair

Fabric Arm Chair

Fabric Highback Stool

\*DISCLAIMER\* Actual products and colors available may vary from the images shown. All products subject to availability

AAS 2023 Annual Conference March 17 - 19, 2023 Hynes Convention Center Boston, MA

#### **TABLE AND CHAIR RENTAL ORDER FORM & INVOICE**

E-mail: operations@levyexpo.com

| TABLES 30" HEIGHT 8' x 2' Skirted 6' x 2' Skirted 4' x 2' Skirted Fourth side of table skirted Unskirted table   8'   6'   4' | 275.00<br>255.00<br>203.00<br>72.00<br>88.00 | 357.50<br>331.50<br>263.90<br>93.60              | Total | CHAIRS  Description  FABRIC SLED BASE CHAIR - GREY  FABRIC SLED BASE ARMCHAIR - GREY | Qty. | 138.00<br>149.00 | 179.40<br>193.70 | Tota |
|-------------------------------------------------------------------------------------------------------------------------------|----------------------------------------------|--------------------------------------------------|-------|--------------------------------------------------------------------------------------|------|------------------|------------------|------|
| 30" HEIGHT  8' x 2' Skirted  6' x 2' Skirted  4' x 2' Skirted  Fourth side of table skirted  Unskirted table                  | 255.00<br>203.00<br>72.00                    | 331.50<br>263.90                                 |       | FABRIC SLED BASE                                                                     |      |                  |                  |      |
| 6' x 2' Skirted 4' x 2' Skirted  Fourth side of table skirted  Unskirted table                                                | 255.00<br>203.00<br>72.00                    | 331.50<br>263.90                                 |       | FABRIC SLED BASE                                                                     |      | 149.00           | 193.70           |      |
| 4' x 2' Skirted  Fourth side of table skirted  Unskirted table                                                                | 203.00                                       | 263.90                                           |       |                                                                                      |      | 149.00           | 193.70           |      |
| Fourth side of table skirted  Unskirted table                                                                                 | 72.00                                        | <del>                                     </del> |       |                                                                                      |      | 143.00           | 155.76           |      |
| Unskirted table                                                                                                               |                                              | 93.60                                            |       |                                                                                      |      |                  |                  |      |
| ☐ Blue ☐ Red ☐ Black                                                                                                          | 88.00                                        |                                                  |       | 7                                                                                    |      |                  |                  |      |
|                                                                                                                               |                                              | 114.40                                           |       | S FARRIO MOURAOV                                                                     |      |                  |                  |      |
| <u> </u>                                                                                                                      | ☐ Teal<br>☐ Purple                           | ☐ Burg                                           |       | FABRIC HIGHBACK<br>STOOL - GREY                                                      |      | 205.00           | 266.50           |      |
| TABLES<br>40" COUNTER HEIGHT                                                                                                  |                                              |                                                  |       |                                                                                      |      |                  |                  |      |
| 8' x 2' Skirted                                                                                                               | 335.00                                       | 435.50                                           |       |                                                                                      |      |                  |                  |      |
| 6' x 2' Skirted                                                                                                               | 303.00                                       | 393.90                                           |       |                                                                                      |      |                  |                  |      |
| 4' x 2' Skirted                                                                                                               | 253.00                                       | 328.90                                           |       |                                                                                      |      |                  |                  |      |
| Fourth side of table skirted                                                                                                  | 78.00                                        | 104.40                                           |       |                                                                                      |      |                  |                  |      |
| Unskirted table ☐ 8' ☐ 6' ☐ 4'                                                                                                | 98.00                                        | 127.40                                           |       |                                                                                      |      |                  |                  |      |
| ☐ Blue ☐ Red ☐ Black ☐ Gold ☐ Green ☐ Grey                                                                                    | ☐ Teal<br>☐ Purple                           | ☐ Burg                                           |       |                                                                                      |      |                  |                  |      |
| GREY PEDESTAL TABLE - 30" DIAMETER                                                                                            |                                              |                                                  |       |                                                                                      |      |                  |                  |      |
| 30" Table height                                                                                                              | 179.00                                       | 232.70                                           |       |                                                                                      |      |                  |                  |      |
| 40" Counter height                                                                                                            | 219.00                                       | 284.70                                           |       |                                                                                      |      |                  |                  |      |