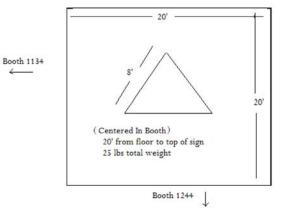

it                                        |                | \$675.00        | \$810.00      |               |
| Dimmer Racks & Lighting Controls                            | QTY            | Discount Rate   | Standard Rate | Total Due: \$ |
| Dimmer Control 1.2 x 4                                      |                | \$100.00        | \$120.00      |               |
| Dimmer Control 2.4 x 12                                     |                | \$180.00        | \$220.00      |               |
| Dimmer Control 2.4 x 24                                     |                | \$390.00        | \$470.00      |               |
|                                                             | '              |                 | Total Due: \$ | ,             |

XYZ - BOOTH # 1234 at ABC Event



Booth 1334

We require diagrams and booth layouts for all rigging and lighting orders. See sample on left.

#### SIGNATURE

To pay with a Discover, MasterCard, Visa or American Express, you may order online at <a href="www.signatureboston.com">www.signatureboston.com</a>.
To pay with a check, send a check payable to Massachusetts Convention Center Authority and this form to:

EXHIBITOR SERVICE CENTER | MASSACHUSETTS CONVENTION CENTER AUTHORITY | 415 SUMMER STREET | BOSTON, MASSACHUSETTS 02210 617.954.2230 <a href="mailto:example:example:example:example:example:example:example:example:example:example:example:example:example:example:example:example:example:example:example:example:example:example:example:example:example:example:example:example:example:example:example:example:example:example