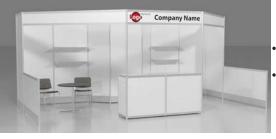

#### RENTAL EXHIBITS

#### 8'x 10' Hardwall Rental Exhibit Booths

All hardwall packages include the below:

- Aluminum structure
- White
- Header(s) block letters black (logo extra)
- 8'x 10'Carpet
- 30" pedestal table (x1)
- Fabric sledbase chairs (x2)

#### Package B2 Deluxe

- Base Package plus the helow.
- Enclosed corner counter
- 10" deep shelves (x2)

Package C1 Base