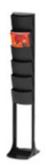

#### **SPECIALTY ACCESSORIES RENTAL ORDER FORM & INVOICE**

| DISPLAY UNITS |                                                                                        |      |                  |                  |       |  |
|---------------|----------------------------------------------------------------------------------------|------|------------------|------------------|-------|--|
| Descript      | ion                                                                                    | Qty. | Discount<br>Rate | Standard<br>Rate | Total |  |
|               | FABRIC POSTER BOARD 4' x 8' grey fabric covered both sides Horizontal (shown) Vertical |      | 144.00           | 187.00           |       |  |
|               | BLACK UPRIGHT<br>LITERATURE RACK<br>6 pockets for<br>8.5" x 11" material               |      | 160.00           | 208.00           |       |  |
|               | PLEXIGLASS BROCHURE HOLDER 9" x 11"  Table top Wall mount                              |      | 46.00            | 59.80            |       |  |
|               | ALUMINUM EASEL Fits sign sizes: 22" × 28" 24" × 36" 28" × 44"                          |      | 60.00            | 78.00            |       |  |
|               | CHROME<br>SIGN HOLDER<br>22" x 28"                                                     |      | 152.00           | 197.60           |       |  |