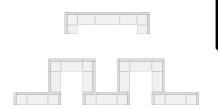

#### RENTAL EXHIBITS

#### 8'x 10' Hardwall Rental Exhibit Booths

All hardwall packages include the below:

- Aluminum structure
- White
- Header(s) block letters black (logo extra)
- 8'x 10'Carpet
- 30" pedestal table (x1)
- Fabric sledbase chairs (x2)

Package A1 Base

#### Package A2 Deluxe

- Base Package plus the helow:
- 10" deep shelves (x2)
- 39" x 20" x 39" counter (x 1)

#### Package B1 Base

- Curved header block letters black (logo extra)
- Curved front display counter

#### Package B2 Deluxe

- Base Package plus the helow.
- Enclosed corner counter
- 10" deep shelves (x2)

Package C1 Base

#### Package C2 Deluxe

- Base Package plus the below:
- 10" deep shelves (x2)
- 39" x 20" x 39" counter (x 1)

#### Package D1 Base

- Oversized header block letters black (logo extra)
- 20" x 39" x 39" high built-in counters on backwall (x2)

#### Package D2 Deluxe

- Base Package plus the below:
- 10" deep shelves (x2)
- 39" x 20" x 39" counter (x 1)

\*DISCLAIMER\* Actual products and colors available may vary from the images shown. All products subject to availability