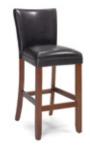

#### **Chairs**

Fabric Sled Base Chair

Fabric Arm Chair

Fabric Highback Stool

\*DISCLAIMER\* Actual products and colors available may vary from the images shown. All products subject to availability

AAS 2023 Annual Conference March 17 - 19, 2023 Hynes Convention Center Boston, MA

#### **TABLE AND CHAIR RENTAL ORDER FORM & INVOICE**

E-mail: operations@levyexpo.com

| TABLES 30" HEIGHT 8' x 2' Skirted 6' x 2' Skirted 4' x 2' Skirted Fourth side of table skirted Unskirted table   8'   6'   4' | 275.00<br>255.00<br>203.00<br>72.00<br>88.00 | 357.50<br>331.50<br>263.90<br>93.60              | Total | CHAIRS  Description  FABRIC SLED BASE CHAIR - GREY  FABRIC SLED BASE ARMCHAIR - GREY | Qty. | 138.00<br>149.00 | 179.40<br>193.70 | Tota |
|-------------------------------------------------------------------------------------------------------------------------------|----------------------------------------------|--------------------------------------------------|-------|--------------------------------------------------------------------------------------|------|------------------|------------------|------|
| 30" HEIGHT  8' x 2' Skirted  6' x 2' Skirted  4' x 2' Skirted  Fourth side of table skirted  Unskirted table                  | 255.00<br>203.00<br>72.00                    | 331.50<br>263.90                                 |       | FABRIC SLED BASE                                                                     |      |                  |                  |      |
| 6' x 2' Skirted 4' x 2' Skirted  Fourth side of table skirted  Unskirted table                                                | 255.00<br>203.00<br>72.00                    | 331.50<br>263.90                                 |       | FABRIC SLED BASE                                                                     |      | 149.00           | 193.70           |      |
| 4' x 2' Skirted  Fourth side of table skirted  Unskirted table                                                                | 203.00                                       | 263.90                                           |       |                                                                                      |      | 149.00           | 193.70           |      |
| Fourth side of table skirted  Unskirted table                                                                                 | 72.00                                        | <del>                                     </del> |       |                                                                                      |      | 143.00           | 155.76           |      |
| Unskirted table                                                                                                               |                                              | 93.60                                            |       |                                                                                      |      |                  |                  |      |
| ☐ Blue ☐ Red ☐ Black                                                                                                          | 88.00                                        |                                                  |       | 7                                                                                    |      |                  |                  |      |
|                                                                                                                               |                                              | 114.40                                           |       | S FARRIO MOURAOV                                                                     |      |                  |                  |      |
| <u> </u>                                                                                                                      | ☐ Teal<br>☐ Purple                           | ☐ Burg                                           |       | FABRIC HIGHBACK<br>STOOL - GREY                                                      |      | 205.00           | 266.50           |      |
| TABLES<br>40" COUNTER HEIGHT                                                                                                  |                                              |                                                  |       |                                                                                      |      |                  |                  |      |
| 8' x 2' Skirted                                                                                                               | 335.00                                       | 435.50                                           |       |                                                                                      |      |                  |                  |      |
| 6' x 2' Skirted                                                                                                               | 303.00                                       | 393.90                                           |       |                                                                                      |      |                  |                  |      |
| 4' x 2' Skirted                                                                                                               | 253.00                                       | 328.90                                           |       |                                                                                      |      |                  |                  |      |
| Fourth side of table skirted                                                                                                  | 78.00                                        | 104.40                                           |       |                                                                                      |      |                  |                  |      |
| Unskirted table ☐ 8' ☐ 6' ☐ 4'                                                                                                | 98.00                                        | 127.40                                           |       |                                                                                      |      |                  |                  |      |
| ☐ Blue ☐ Red ☐ Black ☐ Gold ☐ Green ☐ Grey                                                                                    | ☐ Teal<br>☐ Purple                           | ☐ Burg                                           |       |                                                                                      |      |                  |                  |      |
| GREY PEDESTAL TABLE - 30" DIAMETER                                                                                            |                                              |                                                  |       |                                                                                      |      |                  |                  |      |
| 30" Table height                                                                                                              | 179.00                                       | 232.70                                           |       |                                                                                      |      |                  |                  |      |
| 40" Counter height                                                                                                            | 219.00                                       | 284.70                                           |       |                                                                                      |      |                  |                  |      |