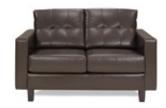

#### **Chairs**

Fabric Sled Base Chair

Fabric Arm Chair

Fabric Highback Stool

\*DISCLAIMER\* Actual products and colors available may vary from the images shown. All products subject to availability

AAS 2023 Annual Conference March 17 - 19, 2023 Hynes Convention Center Boston, MA

#### **TABLE AND CHAIR RENTAL ORDER FORM & INVOICE**

E-mail: operations@levyexpo.com

| TABLES 30" HEIGHT 8' x 2' Skirted 6' x 2' Skirted 4' x 2' Skirted Fourth side of table skirted Unskirted table   8'   6'   4' | 275.00<br>255.00<br>203.00<br>72.00<br>88.00 | 357.50<br>331.50<br>263.90<br>93.60              | Total | CHAIRS  Description  FABRIC SLED BASE CHAIR - GREY  FABRIC SLED BASE ARMCHAIR - GREY | Qty. | 138.00<br>149.00 | 179.40<br>193.70 | Tota |
|-------------------------------------------------------------------------------------------------------------------------------|----------------------------------------------|--------------------------------------------------|-------|--------------------------------------------------------------------------------------|------|------------------|------------------|------|
| 30" HEIGHT  8' x 2' Skirted  6' x 2' Skirted  4' x 2' Skirted  Fourth side of table skirted  Unskirted table                  | 255.00<br>203.00<br>72.00                    | 331.50<br>263.90                                 |       | FABRIC SLED BASE                                                                     |      |                  |                  |      |
| 6' x 2' Skirted 4' x 2' Skirted  Fourth side of table skirted  Unskirted table                                                | 255.00<br>203.00<br>72.00                    | 331.50<br>263.90                                 |       | FABRIC SLED BASE                                                                     |      | 149.00           | 193.70           |      |
| 4' x 2' Skirted  Fourth side of table skirted  Unskirted table                                                                | 203.00                                       | 263.90                                           |       |                                                                                      |      | 149.00           | 193.70           |      |
| Fourth side of table skirted  Unskirted table                                                                                 | 72.00                                        | <del>                                     </del> |       |                                                                                      |      | 143.00           | 155.76           |      |
| Unskirted table                                                                                                               |                                              | 93.60                                            |       |                                                                                      |      |                  |                  |      |
| ☐ Blue ☐ Red ☐ Black                                                                                                          | 88.00                                        |                                                  |       | 7                                                                                    |      |                  |                  |      |
|                                                                                                                               |                                              | 114.40                                           |       | S FARRIO MOURAOV                                                                     |      |                  |                  |      |
| <u> </u>                                                                                                                      | ☐ Teal<br>☐ Purple                           | ☐ Burg                                           |       | FABRIC HIGHBACK<br>STOOL - GREY                                                      |      | 205.00           | 266.50           |      |
| TABLES<br>40" COUNTER HEIGHT                                                                                                  |                                              |                                                  |       |                                                                                      |      |                  |                  |      |
| 8' x 2' Skirted                                                                                                               | 335.00                                       | 435.50                                           |       |                                                                                      |      |                  |                  |      |
| 6' x 2' Skirted                                                                                                               | 303.00                                       | 393.90                                           |       |                                                                                      |      |                  |                  |      |
| 4' x 2' Skirted                                                                                                               | 253.00                                       | 328.90                                           |       |                                                                                      |      |                  |                  |      |
| Fourth side of table skirted                                                                                                  | 78.00                                        | 104.40                                           |       |                                                                                      |      |                  |                  |      |
| Unskirted table ☐ 8' ☐ 6' ☐ 4'                                                                                                | 98.00                                        | 127.40                                           |       |                                                                                      |      |                  |                  |      |
| ☐ Blue ☐ Red ☐ Black ☐ Gold ☐ Green ☐ Grey                                                                                    | ☐ Teal<br>☐ Purple                           | ☐ Burg                                           |       |                                                                                      |      |                  |                  |      |
| GREY PEDESTAL TABLE - 30" DIAMETER                                                                                            |                                              |                                                  |       |                                                                                      |      |                  |                  |      |
| 30" Table height                                                                                                              | 179.00                                       | 232.70                                           |       |                                                                                      |      |                  |                  |      |
| 40" Counter height                                                                                                            | 219.00                                       | 284.70                                           |       |                                                                                      |      |                  |                  |      |