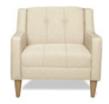

#### **Chairs**

Fabric Sled Base Chair

Fabric Arm Chair

Fabric Highback Stool

\*DISCLAIMER\* Actual products and colors available may vary from the images shown. All products subject to availability

AAS 2023 Annual Conference March 17 - 19, 2023 Hynes Convention Center Boston, MA

#### **TABLE AND CHAIR RENTAL ORDER FORM & INVOICE**

E-mail: operations@levyexpo.com

| TABLES 30" HEIGHT 8' x 2' Skirted 6' x 2' Skirted 4' x 2' Skirted Fourth side of table skirted Unskirted table   8'   6'   4' | 275.00<br>255.00<br>203.00<br>72.00<br>88.00 | 357.50<br>331.50<br>263.90<br>93.60              | Total | CHAIRS  Description  FABRIC SLED BASE CHAIR - GREY  FABRIC SLED BASE ARMCHAIR - GREY | Qty. | 138.00<br>149.00 | 179.40<br>193.70 | Tota |
|-------------------------------------------------------------------------------------------------------------------------------|----------------------------------------------|--------------------------------------------------|-------|--------------------------------------------------------------------------------------|------|------------------|------------------|------|
| 30" HEIGHT  8' x 2' Skirted  6' x 2' Skirted  4' x 2' Skirted  Fourth side of table skirted  Unskirted table                  | 255.00<br>203.00<br>72.00                    | 331.50<br>263.90                                 |       | FABRIC SLED BASE                                                                     |      |                  |                  |      |
| 6' x 2' Skirted 4' x 2' Skirted  Fourth side of table skirted  Unskirted table                                                | 255.00<br>203.00<br>72.00                    | 331.50<br>263.90                                 |       | FABRIC SLED BASE                                                                     |      | 149.00           | 193.70           |      |
| 4' x 2' Skirted  Fourth side of table skirted  Unskirted table                                                                | 203.00                                       | 263.90                                           |       |                                                                                      |      | 149.00           | 193.70           |      |
| Fourth side of table skirted  Unskirted table                                                                                 | 72.00                                        | <del>                                     </del> |       |                                                                                      |      | 143.00           | 155.76           |      |
| Unskirted table                                                                                                               |                                              | 93.60                                            |       |                                                                                      |      |                  |                  |      |
| ☐ Blue ☐ Red ☐ Black                                                                                                          | 88.00                                        |                                                  |       | 7                                                                                    |      |                  |                  |      |
|                                                                                                                               |                                              | 114.40                                           |       | S FARRIO MOURAOV                                                                     |      |                  |                  |      |
| <u> </u>                                                                                                                      | ☐ Teal<br>☐ Purple                           | ☐ Burg                                           |       | FABRIC HIGHBACK<br>STOOL - GREY                                                      |      | 205.00           | 266.50           |      |
| TABLES<br>40" COUNTER HEIGHT                                                                                                  |                                              |                                                  |       |                                                                                      |      |                  |                  |      |
| 8' x 2' Skirted                                                                                                               | 335.00                                       | 435.50                                           |       |                                                                                      |      |                  |                  |      |
| 6' x 2' Skirted                                                                                                               | 303.00                                       | 393.90                                           |       |                                                                                      |      |                  |                  |      |
| 4' x 2' Skirted                                                                                                               | 253.00                                       | 328.90                                           |       |                                                                                      |      |                  |                  |      |
| Fourth side of table skirted                                                                                                  | 78.00                                        | 104.40                                           |       |                                                                                      |      |                  |                  |      |
| Unskirted table ☐ 8' ☐ 6' ☐ 4'                                                                                                | 98.00                                        | 127.40                                           |       |                                                                                      |      |                  |                  |      |
| ☐ Blue ☐ Red ☐ Black ☐ Gold ☐ Green ☐ Grey                                                                                    | ☐ Teal<br>☐ Purple                           | ☐ Burg                                           |       |                                                                                      |      |                  |                  |      |
| GREY PEDESTAL TABLE - 30" DIAMETER                                                                                            |                                              |                                                  |       |                                                                                      |      |                  |                  |      |
| 30" Table height                                                                                                              | 179.00                                       | 232.70                                           |       |                                                                                      |      |                  |                  |      |
| 40" Counter height                                                                                                            | 219.00                                       | 284.70                                           |       |                                                                                      |      |                  |                  |      |