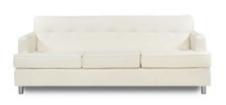

#### **Chairs**

Fabric Sled Base Chair

Fabric Arm Chair

Fabric Highback Stool

\*DISCLAIMER\* Actual products and colors available may vary from the images shown. All products subject to availability

AAS 2023 Annual Conference March 17 - 19, 2023 Hynes Convention Center Boston, MA

#### **TABLE AND CHAIR RENTAL ORDER FORM & INVOICE**

E-mail: operations@levyexpo.com

| TABLES 30" HEIGHT 8' x 2' Skirted 6' x 2' Skirted 4' x 2' Skirted Fourth side of table skirted Unskirted table   8'   6'   4' | 275.00<br>255.00<br>203.00<br>72.00<br>88.00 | 357.50<br>331.50<br>263.90<br>93.60              | Total | CHAIRS  Description  FABRIC SLED BASE CHAIR - GREY  FABRIC SLED BASE ARMCHAIR - GREY | Qty. | 138.00<br>149.00 | 179.40<br>193.70 | Tota |
|-------------------------------------------------------------------------------------------------------------------------------|----------------------------------------------|--------------------------------------------------|-------|--------------------------------------------------------------------------------------|------|------------------|------------------|------|
| 30" HEIGHT  8' x 2' Skirted  6' x 2' Skirted  4' x 2' Skirted  Fourth side of table skirted  Unskirted table                  | 255.00<br>203.00<br>72.00                    | 331.50<br>263.90                                 |       | FABRIC SLED BASE                                                                     |      |                  |                  |      |
| 6' x 2' Skirted 4' x 2' Skirted  Fourth side of table skirted  Unskirted table                                                | 255.00<br>203.00<br>72.00                    | 331.50<br>263.90                                 |       | FABRIC SLED BASE                                                                     |      | 149.00           | 193.70           |      |
| 4' x 2' Skirted  Fourth side of table skirted  Unskirted table                                                                | 203.00                                       | 263.90                                           |       |                                                                                      |      | 149.00           | 193.70           |      |
| Fourth side of table skirted  Unskirted table                                                                                 | 72.00                                        | <del>                                     </del> |       |                                                                                      |      | 143.00           | 155.76           |      |
| Unskirted table                                                                                                               |                                              | 93.60                                            |       |                                                                                      |      |                  |                  |      |
| ☐ Blue ☐ Red ☐ Black                                                                                                          | 88.00                                        |                                                  |       | 7                                                                                    |      |                  |                  |      |
|                                                                                                                               |                                              | 114.40                                           |       | S FARRIO MOURAOV                                                                     |      |                  |                  |      |
| <u> </u>                                                                                                                      | ☐ Teal<br>☐ Purple                           | ☐ Burg                                           |       | FABRIC HIGHBACK<br>STOOL - GREY                                                      |      | 205.00           | 266.50           |      |
| TABLES<br>40" COUNTER HEIGHT                                                                                                  |                                              |                                                  |       |                                                                                      |      |                  |                  |      |
| 8' x 2' Skirted                                                                                                               | 335.00                                       | 435.50                                           |       |                                                                                      |      |                  |                  |      |
| 6' x 2' Skirted                                                                                                               | 303.00                                       | 393.90                                           |       |                                                                                      |      |                  |                  |      |
| 4' x 2' Skirted                                                                                                               | 253.00                                       | 328.90                                           |       |                                                                                      |      |                  |                  |      |
| Fourth side of table skirted                                                                                                  | 78.00                                        | 104.40                                           |       |                                                                                      |      |                  |                  |      |
| Unskirted table ☐ 8' ☐ 6' ☐ 4'                                                                                                | 98.00                                        | 127.40                                           |       |                                                                                      |      |                  |                  |      |
| ☐ Blue ☐ Red ☐ Black ☐ Gold ☐ Green ☐ Grey                                                                                    | ☐ Teal<br>☐ Purple                           | ☐ Burg                                           |       |                                                                                      |      |                  |                  |      |
| GREY PEDESTAL TABLE - 30" DIAMETER                                                                                            |                                              |                                                  |       |                                                                                      |      |                  |                  |      |
| 30" Table height                                                                                                              | 179.00                                       | 232.70                                           |       |                                                                                      |      |                  |                  |      |
| 40" Counter height                                                                                                            | 219.00                                       | 284.70                                           |       |                                                                                      |      |                  |                  |      |