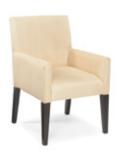

#### **Chairs**

Fabric Sled Base Chair

Fabric Arm Chair

Fabric Highback Stool

\*DISCLAIMER\* Actual products and colors available may vary from the images shown. All products subject to availability

AAS 2023 Annual Conference March 17 - 19, 2023 Hynes Convention Center Boston, MA

#### **TABLE AND CHAIR RENTAL ORDER FORM & INVOICE**

E-mail: operations@levyexpo.com

| TABLES 30" HEIGHT 8' x 2' Skirted 6' x 2' Skirted 4' x 2' Skirted Fourth side of table skirted Unskirted table   8'   6'   4' | 275.00<br>255.00<br>203.00<br>72.00<br>88.00 | 357.50<br>331.50<br>263.90<br>93.60              | Total | CHAIRS  Description  FABRIC SLED BASE CHAIR - GREY  FABRIC SLED BASE ARMCHAIR - GREY | Qty. | 138.00<br>149.00 | 179.40<br>193.70 | Tota |
|-------------------------------------------------------------------------------------------------------------------------------|----------------------------------------------|--------------------------------------------------|-------|--------------------------------------------------------------------------------------|------|------------------|------------------|------|
| 30" HEIGHT  8' x 2' Skirted  6' x 2' Skirted  4' x 2' Skirted  Fourth side of table skirted  Unskirted table                  | 255.00<br>203.00<br>72.00                    | 331.50<br>263.90                                 |       | FABRIC SLED BASE                                                                     |      |                  |                  |      |
| 6' x 2' Skirted 4' x 2' Skirted  Fourth side of table skirted  Unskirted table                                                | 255.00<br>203.00<br>72.00                    | 331.50<br>263.90                                 |       | FABRIC SLED BASE                                                                     |      | 149.00           | 193.70           |      |
| 4' x 2' Skirted  Fourth side of table skirted  Unskirted table                                                                | 203.00                                       | 263.90                                           |       |                                                                                      |      | 149.00           | 193.70           |      |
| Fourth side of table skirted  Unskirted table                                                                                 | 72.00                                        | <del>                                     </del> |       |                                                                                      |      | 143.00           | 155.76           |      |
| Unskirted table                                                                                                               |                                              | 93.60                                            |       |                                                                                      |      |                  |                  |      |
| ☐ Blue ☐ Red ☐ Black                                                                                                          | 88.00                                        |                                                  |       | 7                                                                                    |      |                  |                  |      |
|                                                                                                                               |                                              | 114.40                                           |       | S FARRIO MOURAOV                                                                     |      |                  |                  |      |
| <u> </u>                                                                                                                      | ☐ Teal<br>☐ Purple                           | ☐ Burg                                           |       | FABRIC HIGHBACK<br>STOOL - GREY                                                      |      | 205.00           | 266.50           |      |
| TABLES<br>40" COUNTER HEIGHT                                                                                                  |                                              |                                                  |       |                                                                                      |      |                  |                  |      |
| 8' x 2' Skirted                                                                                                               | 335.00                                       | 435.50                                           |       |                                                                                      |      |                  |                  |      |
| 6' x 2' Skirted                                                                                                               | 303.00                                       | 393.90                                           |       |                                                                                      |      |                  |                  |      |
| 4' x 2' Skirted                                                                                                               | 253.00                                       | 328.90                                           |       |                                                                                      |      |                  |                  |      |
| Fourth side of table skirted                                                                                                  | 78.00                                        | 104.40                                           |       |                                                                                      |      |                  |                  |      |
| Unskirted table ☐ 8' ☐ 6' ☐ 4'                                                                                                | 98.00                                        | 127.40                                           |       |                                                                                      |      |                  |                  |      |
| ☐ Blue ☐ Red ☐ Black ☐ Gold ☐ Green ☐ Grey                                                                                    | ☐ Teal<br>☐ Purple                           | ☐ Burg                                           |       |                                                                                      |      |                  |                  |      |
| GREY PEDESTAL TABLE - 30" DIAMETER                                                                                            |                                              |                                                  |       |                                                                                      |      |                  |                  |      |
| 30" Table height                                                                                                              | 179.00                                       | 232.70                                           |       |                                                                                      |      |                  |                  |      |
| 40" Counter height                                                                                                            | 219.00                                       | 284.70                                           |       |                                                                                      |      |                  |                  |      |