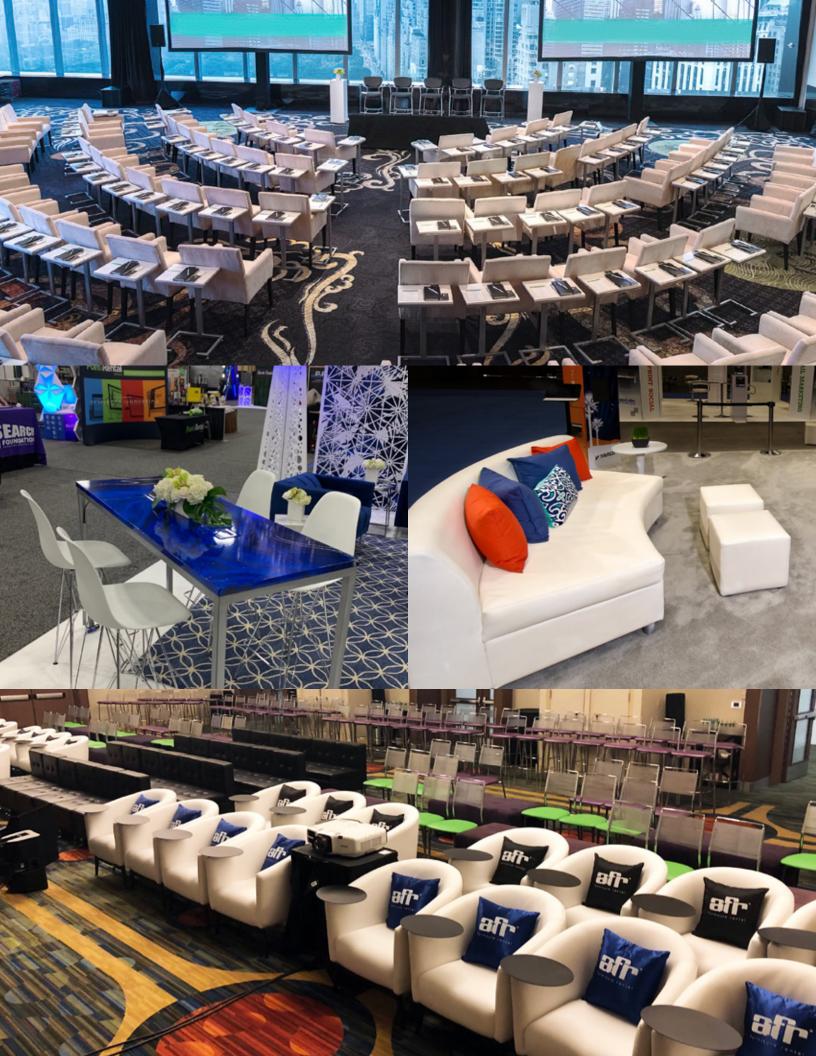

### A more sophisticated technique to exhibit marketing messages creatively and effectively!

With decades of service, Levy continues to provide viable and reliable alternatives to maximize clients overall booth space. Our sales team and design specialists work closely with each and every client to create a unique exhibit designed to meet a wide variety of today's marketing strategies. Whether the image and budget are conservative or extravagant. Levy exceeds to offer the most suitable and perfect space solutions.

Collaboratively designed to specifically meet your requirements, budget, and bringing your vision to reality.

Each Levy Custom Designed Exhibit will be built to exact specifications and will be:

- Unique
- ....
- Impressive
- Creative

- Attractive
- Memorable
- Inviting

- Versatile
- Functional
- Efficient

Let us help you create a one of a kind booth space.

Call our experienced professionals for an innovative, customized, and no obligation approach.