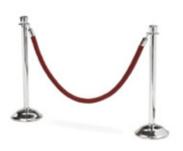

#### **QUEUE LINE and PPE ACCESSORIES**

| Description                                                                                                                                                                        | Qty. | Rate            | Standard<br>Rate | Total |
|------------------------------------------------------------------------------------------------------------------------------------------------------------------------------------|------|-----------------|------------------|-------|
| RETRACTABLE STANCHION (max. belt length 6ft)                                                                                                                                       |      | 35.00<br>(each) | 45.50<br>(each)  |       |
| STANCHION SIGN<br>TOPPER - stanchion and sign not<br>included<br>- contact for signage specs                                                                                       |      | 23.00<br>(each) | 30.00<br>(each)  |       |
| PERSONAL PROTECTION EQUIPMENT PACKAGE includes: - Nitrile gloves (x10) - Non-medical 3 layer disposable face masks (x10) - Surface cleaning product - Personal hand sanitizer (x1) |      | Contact f       | or pricing       |       |