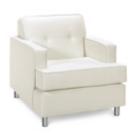

#### **Chairs**

Fabric Sled Base Chair

Fabric Arm Chair

Fabric Highback Stool

\*DISCLAIMER\* Actual products and colors available may vary from the images shown. All products subject to availability

AAS 2023 Annual Conference March 17 - 19, 2023 Hynes Convention Center Boston, MA

#### **TABLE AND CHAIR RENTAL ORDER FORM & INVOICE**

E-mail: operations@levyexpo.com

| TABLES 30" HEIGHT 8' x 2' Skirted 6' x 2' Skirted 4' x 2' Skirted Fourth side of table skirted Unskirted table   8'   6'   4' | 275.00<br>255.00<br>203.00<br>72.00<br>88.00 | 357.50<br>331.50<br>263.90<br>93.60              | Total | CHAIRS  Description  FABRIC SLED BASE CHAIR - GREY  FABRIC SLED BASE ARMCHAIR - GREY | Qty. | 138.00<br>149.00 | 179.40<br>193.70 | Tota |
|-------------------------------------------------------------------------------------------------------------------------------|----------------------------------------------|--------------------------------------------------|-------|--------------------------------------------------------------------------------------|------|------------------|------------------|------|
| 30" HEIGHT  8' x 2' Skirted  6' x 2' Skirted  4' x 2' Skirted  Fourth side of table skirted  Unskirted table                  | 255.00<br>203.00<br>72.00                    | 331.50<br>263.90                                 |       | FABRIC SLED BASE                                                                     |      |                  |                  |      |
| 6' x 2' Skirted 4' x 2' Skirted  Fourth side of table skirted  Unskirted table                                                | 255.00<br>203.00<br>72.00                    | 331.50<br>263.90                                 |       | FABRIC SLED BASE                                                                     |      | 149.00           | 193.70           |      |
| 4' x 2' Skirted  Fourth side of table skirted  Unskirted table                                                                | 203.00                                       | 263.90                                           |       |                                                                                      |      | 149.00           | 193.70           |      |
| Fourth side of table skirted  Unskirted table                                                                                 | 72.00                                        | <del>                                     </del> |       |                                                                                      |      | 143.00           | 155.76           |      |
| Unskirted table                                                                                                               |                                              | 93.60                                            |       |                                                                                      |      |                  |                  |      |
| ☐ Blue ☐ Red ☐ Black                                                                                                          | 88.00                                        |                                                  |       | 7                                                                                    |      |                  |                  |      |
|                                                                                                                               |                                              | 114.40                                           |       | S FARRIO MOURAOV                                                                     |      |                  |                  |      |
| <u> </u>                                                                                                                      | ☐ Teal<br>☐ Purple                           | ☐ Burg                                           |       | FABRIC HIGHBACK<br>STOOL - GREY                                                      |      | 205.00           | 266.50           |      |
| TABLES<br>40" COUNTER HEIGHT                                                                                                  |                                              |                                                  |       |                                                                                      |      |                  |                  |      |
| 8' x 2' Skirted                                                                                                               | 335.00                                       | 435.50                                           |       |                                                                                      |      |                  |                  |      |
| 6' x 2' Skirted                                                                                                               | 303.00                                       | 393.90                                           |       |                                                                                      |      |                  |                  |      |
| 4' x 2' Skirted                                                                                                               | 253.00                                       | 328.90                                           |       |                                                                                      |      |                  |                  |      |
| Fourth side of table skirted                                                                                                  | 78.00                                        | 104.40                                           |       |                                                                                      |      |                  |                  |      |
| Unskirted table ☐ 8' ☐ 6' ☐ 4'                                                                                                | 98.00                                        | 127.40                                           |       |                                                                                      |      |                  |                  |      |
| ☐ Blue ☐ Red ☐ Black ☐ Gold ☐ Green ☐ Grey                                                                                    | ☐ Teal<br>☐ Purple                           | ☐ Burg                                           |       |                                                                                      |      |                  |                  |      |
| GREY PEDESTAL TABLE - 30" DIAMETER                                                                                            |                                              |                                                  |       |                                                                                      |      |                  |                  |      |
| 30" Table height                                                                                                              | 179.00                                       | 232.70                                           |       |                                                                                      |      |                  |                  |      |
| 40" Counter height                                                                                                            | 219.00                                       | 284.70                                           |       |                                                                                      |      |                  |                  |      |