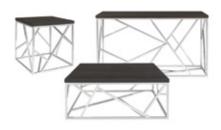

#### **TABLES & CHAIRS**

#### **Tables**

All tables are available in the below options:

**Unskirted or Skirted** 

4', 6', or 8' lengths x 2' widths

4' x 2' skirted table

6' x 2' skirted table

8' x 2' skirted table

#### **Skirt color options**

**Pedestal Tables** 

All pedestal tables are available in the below options:

- 30" diameter tops
- 30" or 40" high

30" high pedestal