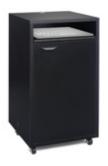

#### **CABINETS**

#### **Straight Cabinets**

All straight cabinets come with sliding doors. Optional Upgrades noted below:

- Lock for doors

Cabinet "A" 1 meter cabinet with doors 39" long x 20" deep x 40" high

Lighting \*Jewelry Case or Show Case

Cabinet "B" 1 meter Jewelry Case with doors 39" long x 20" deep x 40" high

Branding - graphic panels

Cabinet "C" 1 meter Show Case with doors 39" long x 20" deep x 40" high

Cabinet "D" 2 meter cabinet with doors 80" long x 20" deep x 40" high