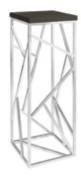

#### **Skirt color options**

**Pedestal Tables** 

All pedestal tables are available in the below options:

- 30" diameter tops
- 30" or 40" high

30" high pedestal