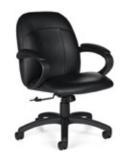

#### **Chairs**

Fabric Sled Base Chair

Fabric Arm Chair

Fabric Highback Stool

\*DISCLAIMER\* Actual products and colors available may vary from the images shown. All products subject to availability

AAS 2023 Annual Conference March 17 - 19, 2023 Hynes Convention Center Boston, MA

#### **TABLE AND CHAIR RENTAL ORDER FORM & INVOICE**

E-mail: operations@levyexpo.com

| TABLES 30" HEIGHT 8' x 2' Skirted 6' x 2' Skirted 4' x 2' Skirted Fourth side of table skirted Unskirted table   8'   6'   4' | 275.00<br>255.00<br>203.00<br>72.00<br>88.00 | 357.50<br>331.50<br>263.90<br>93.60              | Total | CHAIRS  Description  FABRIC SLED BASE CHAIR - GREY  FABRIC SLED BASE ARMCHAIR - GREY | Qty. | 138.00<br>149.00 | 179.40<br>193.70 | Tota |
|-------------------------------------------------------------------------------------------------------------------------------|----------------------------------------------|--------------------------------------------------|-------|--------------------------------------------------------------------------------------|------|------------------|------------------|------|
| 30" HEIGHT  8' x 2' Skirted  6' x 2' Skirted  4' x 2' Skirted  Fourth side of table skirted  Unskirted table                  | 255.00<br>203.00<br>72.00                    | 331.50<br>263.90                                 |       | FABRIC SLED BASE                                                                     |      |                  |                  |      |
| 6' x 2' Skirted 4' x 2' Skirted  Fourth side of table skirted  Unskirted table                                                | 255.00<br>203.00<br>72.00                    | 331.50<br>263.90                                 |       | FABRIC SLED BASE                                                                     |      | 149.00           | 193.70           |      |
| 4' x 2' Skirted  Fourth side of table skirted  Unskirted table                                                                | 203.00                                       | 263.90                                           |       |                                                                                      |      | 149.00           | 193.70           |      |
| Fourth side of table skirted  Unskirted table                                                                                 | 72.00                                        | <del>                                     </del> |       |                                                                                      |      | 143.00           | 155.76           |      |
| Unskirted table                                                                                                               |                                              | 93.60                                            |       |                                                                                      |      |                  |                  |      |
| ☐ Blue ☐ Red ☐ Black                                                                                                          | 88.00                                        |                                                  |       | 7                                                                                    |      |                  |                  |      |
|                                                                                                                               |                                              | 114.40                                           |       | S FARRIO MOURAOV                                                                     |      |                  |                  |      |
| <u> </u>                                                                                                                      | ☐ Teal<br>☐ Purple                           | ☐ Burg                                           |       | FABRIC HIGHBACK<br>STOOL - GREY                                                      |      | 205.00           | 266.50           |      |
| TABLES<br>40" COUNTER HEIGHT                                                                                                  |                                              |                                                  |       |                                                                                      |      |                  |                  |      |
| 8' x 2' Skirted                                                                                                               | 335.00                                       | 435.50                                           |       |                                                                                      |      |                  |                  |      |
| 6' x 2' Skirted                                                                                                               | 303.00                                       | 393.90                                           |       |                                                                                      |      |                  |                  |      |
| 4' x 2' Skirted                                                                                                               | 253.00                                       | 328.90                                           |       |                                                                                      |      |                  |                  |      |
| Fourth side of table skirted                                                                                                  | 78.00                                        | 104.40                                           |       |                                                                                      |      |                  |                  |      |
| Unskirted table ☐ 8' ☐ 6' ☐ 4'                                                                                                | 98.00                                        | 127.40                                           |       |                                                                                      |      |                  |                  |      |
| ☐ Blue ☐ Red ☐ Black ☐ Gold ☐ Green ☐ Grey                                                                                    | ☐ Teal<br>☐ Purple                           | ☐ Burg                                           |       |                                                                                      |      |                  |                  |      |
| GREY PEDESTAL TABLE - 30" DIAMETER                                                                                            |                                              |                                                  |       |                                                                                      |      |                  |                  |      |
| 30" Table height                                                                                                              | 179.00                                       | 232.70                                           |       |                                                                                      |      |                  |                  |      |
| 40" Counter height                                                                                                            | 219.00                                       | 284.70                                           |       |                                                                                      |      |                  |                  |      |