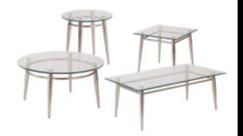

#### **TABLES & CHAIRS**

#### **Tables**

All tables are available in the below options:

**Unskirted or Skirted** 

4', 6', or 8' lengths x 2' widths

4' x 2' skirted table

6' x 2' skirted table

8' x 2' skirted table

#### **Skirt color options**

**Pedestal Tables** 

All pedestal tables are available in the below options:

- 30" diameter tops
- 30" or 40" high

30" high pedestal