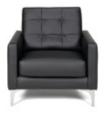

#### **Chairs**

Fabric Sled Base Chair

Fabric Arm Chair

Fabric Highback Stool

\*DISCLAIMER\* Actual products and colors available may vary from the images shown. All products subject to availability

AAS 2023 Annual Conference March 17 - 19, 2023 Hynes Convention Center Boston, MA

#### **TABLE AND CHAIR RENTAL ORDER FORM & INVOICE**

E-mail: operations@levyexpo.com

| TABLES 30" HEIGHT 8' x 2' Skirted 6' x 2' Skirted 4' x 2' Skirted Fourth side of table skirted Unskirted table   8'   6'   4' | 275.00<br>255.00<br>203.00<br>72.00<br>88.00 | 357.50<br>331.50<br>263.90<br>93.60              | Total | CHAIRS  Description  FABRIC SLED BASE CHAIR - GREY  FABRIC SLED BASE ARMCHAIR - GREY | Qty. | 138.00<br>149.00 | 179.40<br>193.70 | Tota |
|-------------------------------------------------------------------------------------------------------------------------------|----------------------------------------------|--------------------------------------------------|-------|--------------------------------------------------------------------------------------|------|------------------|------------------|------|
| 30" HEIGHT  8' x 2' Skirted  6' x 2' Skirted  4' x 2' Skirted  Fourth side of table skirted  Unskirted table                  | 255.00<br>203.00<br>72.00                    | 331.50<br>263.90                                 |       | FABRIC SLED BASE                                                                     |      |                  |                  |      |
| 6' x 2' Skirted 4' x 2' Skirted  Fourth side of table skirted  Unskirted table                                                | 255.00<br>203.00<br>72.00                    | 331.50<br>263.90                                 |       | FABRIC SLED BASE                                                                     |      | 149.00           | 193.70           |      |
| 4' x 2' Skirted  Fourth side of table skirted  Unskirted table                                                                | 203.00                                       | 263.90                                           |       |                                                                                      |      | 149.00           | 193.70           |      |
| Fourth side of table skirted  Unskirted table                                                                                 | 72.00                                        | <del>                                     </del> |       |                                                                                      |      | 143.00           | 155.76           |      |
| Unskirted table                                                                                                               |                                              | 93.60                                            |       |                                                                                      |      |                  |                  |      |
| ☐ Blue ☐ Red ☐ Black                                                                                                          | 88.00                                        |                                                  |       | 7                                                                                    |      |                  |                  |      |
|                                                                                                                               |                                              | 114.40                                           |       | S FARRIO MOURAOV                                                                     |      |                  |                  |      |
| <u> </u>                                                                                                                      | ☐ Teal<br>☐ Purple                           | ☐ Burg                                           |       | FABRIC HIGHBACK<br>STOOL - GREY                                                      |      | 205.00           | 266.50           |      |
| TABLES<br>40" COUNTER HEIGHT                                                                                                  |                                              |                                                  |       |                                                                                      |      |                  |                  |      |
| 8' x 2' Skirted                                                                                                               | 335.00                                       | 435.50                                           |       |                                                                                      |      |                  |                  |      |
| 6' x 2' Skirted                                                                                                               | 303.00                                       | 393.90                                           |       |                                                                                      |      |                  |                  |      |
| 4' x 2' Skirted                                                                                                               | 253.00                                       | 328.90                                           |       |                                                                                      |      |                  |                  |      |
| Fourth side of table skirted                                                                                                  | 78.00                                        | 104.40                                           |       |                                                                                      |      |                  |                  |      |
| Unskirted table ☐ 8' ☐ 6' ☐ 4'                                                                                                | 98.00                                        | 127.40                                           |       |                                                                                      |      |                  |                  |      |
| ☐ Blue ☐ Red ☐ Black ☐ Gold ☐ Green ☐ Grey                                                                                    | ☐ Teal<br>☐ Purple                           | ☐ Burg                                           |       |                                                                                      |      |                  |                  |      |
| GREY PEDESTAL TABLE - 30" DIAMETER                                                                                            |                                              |                                                  |       |                                                                                      |      |                  |                  |      |
| 30" Table height                                                                                                              | 179.00                                       | 232.70                                           |       |                                                                                      |      |                  |                  |      |
| 40" Counter height                                                                                                            | 219.00                                       | 284.70                                           |       |                                                                                      |      |                  |                  |      |