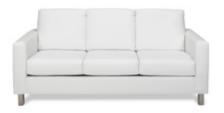

#### **Chairs**

Fabric Sled Base Chair

Fabric Arm Chair

Fabric Highback Stool

\*DISCLAIMER\* Actual products and colors available may vary from the images shown. All products subject to availability

AAS 2023 Annual Conference March 17 - 19, 2023 Hynes Convention Center Boston, MA

#### **TABLE AND CHAIR RENTAL ORDER FORM & INVOICE**

E-mail: operations@levyexpo.com

| TABLES 30" HEIGHT 8' x 2' Skirted 6' x 2' Skirted 4' x 2' Skirted Fourth side of table skirted Unskirted table   8'   6'   4' | 275.00<br>255.00<br>203.00<br>72.00<br>88.00 | 357.50<br>331.50<br>263.90<br>93.60              | Total | CHAIRS  Description  FABRIC SLED BASE CHAIR - GREY  FABRIC SLED BASE ARMCHAIR - GREY | Qty. | 138.00<br>149.00 | 179.40<br>193.70 | Tota |
|-------------------------------------------------------------------------------------------------------------------------------|----------------------------------------------|--------------------------------------------------|-------|--------------------------------------------------------------------------------------|------|------------------|------------------|------|
| 30" HEIGHT  8' x 2' Skirted  6' x 2' Skirted  4' x 2' Skirted  Fourth side of table skirted  Unskirted table                  | 255.00<br>203.00<br>72.00                    | 331.50<br>263.90                                 |       | FABRIC SLED BASE                                                                     |      |                  |                  |      |
| 6' x 2' Skirted 4' x 2' Skirted  Fourth side of table skirted  Unskirted table                                                | 255.00<br>203.00<br>72.00                    | 331.50<br>263.90                                 |       | FABRIC SLED BASE                                                                     |      | 149.00           | 193.70           |      |
| 4' x 2' Skirted  Fourth side of table skirted  Unskirted table                                                                | 203.00                                       | 263.90                                           |       |                                                                                      |      | 149.00           | 193.70           |      |
| Fourth side of table skirted  Unskirted table                                                                                 | 72.00                                        | <del>                                     </del> |       |                                                                                      |      | 143.00           | 155.76           |      |
| Unskirted table                                                                                                               |                                              | 93.60                                            |       |                                                                                      |      |                  |                  |      |
| ☐ Blue ☐ Red ☐ Black                                                                                                          | 88.00                                        |                                                  |       | 7                                                                                    |      |                  |                  |      |
|                                                                                                                               |                                              | 114.40                                           |       | S FARRIO MOURAOV                                                                     |      |                  |                  |      |
| <u> </u>                                                                                                                      | ☐ Teal<br>☐ Purple                           | ☐ Burg                                           |       | FABRIC HIGHBACK<br>STOOL - GREY                                                      |      | 205.00           | 266.50           |      |
| TABLES<br>40" COUNTER HEIGHT                                                                                                  |                                              |                                                  |       |                                                                                      |      |                  |                  |      |
| 8' x 2' Skirted                                                                                                               | 335.00                                       | 435.50                                           |       |                                                                                      |      |                  |                  |      |
| 6' x 2' Skirted                                                                                                               | 303.00                                       | 393.90                                           |       |                                                                                      |      |                  |                  |      |
| 4' x 2' Skirted                                                                                                               | 253.00                                       | 328.90                                           |       |                                                                                      |      |                  |                  |      |
| Fourth side of table skirted                                                                                                  | 78.00                                        | 104.40                                           |       |                                                                                      |      |                  |                  |      |
| Unskirted table ☐ 8' ☐ 6' ☐ 4'                                                                                                | 98.00                                        | 127.40                                           |       |                                                                                      |      |                  |                  |      |
| ☐ Blue ☐ Red ☐ Black ☐ Gold ☐ Green ☐ Grey                                                                                    | ☐ Teal<br>☐ Purple                           | ☐ Burg                                           |       |                                                                                      |      |                  |                  |      |
| GREY PEDESTAL TABLE - 30" DIAMETER                                                                                            |                                              |                                                  |       |                                                                                      |      |                  |                  |      |
| 30" Table height                                                                                                              | 179.00                                       | 232.70                                           |       |                                                                                      |      |                  |                  |      |
| 40" Counter height                                                                                                            | 219.00                                       | 284.70                                           |       |                                                                                      |      |                  |                  |      |