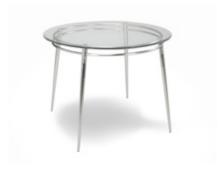

#### **TABLES & CHAIRS**

#### **Skirt color options**

**Pedestal Tables** 

All pedestal tables are available in the below options:

- 30" diameter tops
- 30" or 40" high

30" high pedestal