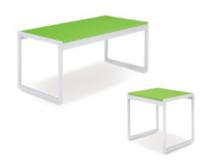

#### **TABLES & CHAIRS**

#### **Tables**

All tables are available in the below options:

**Unskirted or Skirted** 

4', 6', or 8' lengths x 2' widths

4' x 2' skirted table

6' x 2' skirted table

8' x 2' skirted table

#### **Skirt color options**

**Pedestal Tables** 

All pedestal tables are available in the below options:

- 30" diameter tops
- 30" or 40" high

30" high pedestal