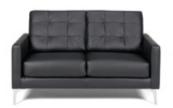

#### **Chairs**

Fabric Sled Base Chair

Fabric Arm Chair

Fabric Highback Stool

\*DISCLAIMER\* Actual products and colors available may vary from the images shown. All products subject to availability

AAS 2023 Annual Conference March 17 - 19, 2023 Hynes Convention Center Boston, MA

#### **TABLE AND CHAIR RENTAL ORDER FORM & INVOICE**

E-mail: operations@levyexpo.com

| TABLES 30" HEIGHT 8' x 2' Skirted 6' x 2' Skirted 4' x 2' Skirted Fourth side of table skirted Unskirted table   8'   6'   4' | 275.00<br>255.00<br>203.00<br>72.00<br>88.00 | 357.50<br>331.50<br>263.90<br>93.60              | Total | CHAIRS  Description  FABRIC SLED BASE CHAIR - GREY  FABRIC SLED BASE ARMCHAIR - GREY | Qty. | 138.00<br>149.00 | 179.40<br>193.70 | Tota |
|-------------------------------------------------------------------------------------------------------------------------------|----------------------------------------------|--------------------------------------------------|-------|--------------------------------------------------------------------------------------|------|------------------|------------------|------|
| 30" HEIGHT  8' x 2' Skirted  6' x 2' Skirted  4' x 2' Skirted  Fourth side of table skirted  Unskirted table                  | 255.00<br>203.00<br>72.00                    | 331.50<br>263.90                                 |       | FABRIC SLED BASE                                                                     |      |                  |                  |      |
| 6' x 2' Skirted 4' x 2' Skirted  Fourth side of table skirted  Unskirted table                                                | 255.00<br>203.00<br>72.00                    | 331.50<br>263.90                                 |       | FABRIC SLED BASE                                                                     |      | 149.00           | 193.70           |      |
| 4' x 2' Skirted  Fourth side of table skirted  Unskirted table                                                                | 203.00                                       | 263.90                                           |       |                                                                                      |      | 149.00           | 193.70           |      |
| Fourth side of table skirted  Unskirted table                                                                                 | 72.00                                        | <del>                                     </del> |       |                                                                                      |      | 143.00           | 155.76           |      |
| Unskirted table                                                                                                               |                                              | 93.60                                            |       |                                                                                      |      |                  |                  |      |
| ☐ Blue ☐ Red ☐ Black                                                                                                          | 88.00                                        |                                                  |       | 7                                                                                    |      |                  |                  |      |
|                                                                                                                               |                                              | 114.40                                           |       | S FARRIO MOURAOV                                                                     |      |                  |                  |      |
| <u> </u>                                                                                                                      | ☐ Teal<br>☐ Purple                           | ☐ Burg                                           |       | FABRIC HIGHBACK<br>STOOL - GREY                                                      |      | 205.00           | 266.50           |      |
| TABLES<br>40" COUNTER HEIGHT                                                                                                  |                                              |                                                  |       |                                                                                      |      |                  |                  |      |
| 8' x 2' Skirted                                                                                                               | 335.00                                       | 435.50                                           |       |                                                                                      |      |                  |                  |      |
| 6' x 2' Skirted                                                                                                               | 303.00                                       | 393.90                                           |       |                                                                                      |      |                  |                  |      |
| 4' x 2' Skirted                                                                                                               | 253.00                                       | 328.90                                           |       |                                                                                      |      |                  |                  |      |
| Fourth side of table skirted                                                                                                  | 78.00                                        | 104.40                                           |       |                                                                                      |      |                  |                  |      |
| Unskirted table ☐ 8' ☐ 6' ☐ 4'                                                                                                | 98.00                                        | 127.40                                           |       |                                                                                      |      |                  |                  |      |
| ☐ Blue ☐ Red ☐ Black ☐ Gold ☐ Green ☐ Grey                                                                                    | ☐ Teal<br>☐ Purple                           | ☐ Burg                                           |       |                                                                                      |      |                  |                  |      |
| GREY PEDESTAL TABLE - 30" DIAMETER                                                                                            |                                              |                                                  |       |                                                                                      |      |                  |                  |      |
| 30" Table height                                                                                                              | 179.00                                       | 232.70                                           |       |                                                                                      |      |                  |                  |      |
| 40" Counter height                                                                                                            | 219.00                                       | 284.70                                           |       |                                                                                      |      |                  |                  |      |