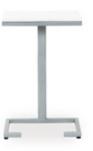

#### **TABLES & CHAIRS**

#### **Tables**

All tables are available in the below options:

**Unskirted or Skirted** 

4', 6', or 8' lengths x 2' widths

4' x 2' skirted table

6' x 2' skirted table

8' x 2' skirted table

#### **Skirt color options**

**Pedestal Tables** 

All pedestal tables are available in the below options:

- 30" diameter tops
- 30" or 40" high

30" high pedestal