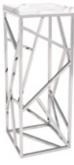

#### **Skirt color options**

**Pedestal Tables** 

All pedestal tables are available in the below options:

- 30" diameter tops
- 30" or 40" high

30" high pedestal