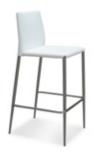

#### **Chairs**

Fabric Sled Base Chair

Fabric Arm Chair

Fabric Highback Stool

\*DISCLAIMER\* Actual products and colors available may vary from the images shown. All products subject to availability

AAS 2023 Annual Conference March 17 - 19, 2023 Hynes Convention Center Boston, MA

#### **TABLE AND CHAIR RENTAL ORDER FORM & INVOICE**

E-mail: operations@levyexpo.com

| TABLES 30" HEIGHT 8' x 2' Skirted 6' x 2' Skirted 4' x 2' Skirted Fourth side of table skirted Unskirted table   8'   6'   4' | 275.00<br>255.00<br>203.00<br>72.00<br>88.00 | 357.50<br>331.50<br>263.90<br>93.60              | Total | CHAIRS  Description  FABRIC SLED BASE CHAIR - GREY  FABRIC SLED BASE ARMCHAIR - GREY | Qty. | 138.00<br>149.00 | 179.40<br>193.70 | Tota |
|-------------------------------------------------------------------------------------------------------------------------------|----------------------------------------------|--------------------------------------------------|-------|--------------------------------------------------------------------------------------|------|------------------|------------------|------|
| 30" HEIGHT  8' x 2' Skirted  6' x 2' Skirted  4' x 2' Skirted  Fourth side of table skirted  Unskirted table                  | 255.00<br>203.00<br>72.00                    | 331.50<br>263.90                                 |       | FABRIC SLED BASE                                                                     |      |                  |                  |      |
| 6' x 2' Skirted 4' x 2' Skirted  Fourth side of table skirted  Unskirted table                                                | 255.00<br>203.00<br>72.00                    | 331.50<br>263.90                                 |       | FABRIC SLED BASE                                                                     |      | 149.00           | 193.70           |      |
| 4' x 2' Skirted  Fourth side of table skirted  Unskirted table                                                                | 203.00                                       | 263.90                                           |       |                                                                                      |      | 149.00           | 193.70           |      |
| Fourth side of table skirted  Unskirted table                                                                                 | 72.00                                        | <del>                                     </del> |       |                                                                                      |      | 143.00           | 155.76           |      |
| Unskirted table                                                                                                               |                                              | 93.60                                            |       |                                                                                      |      |                  |                  |      |
| ☐ Blue ☐ Red ☐ Black                                                                                                          | 88.00                                        |                                                  |       | 7                                                                                    |      |                  |                  |      |
|                                                                                                                               |                                              | 114.40                                           |       | S FARRIO MOURAOV                                                                     |      |                  |                  |      |
| <u> </u>                                                                                                                      | ☐ Teal<br>☐ Purple                           | ☐ Burg                                           |       | FABRIC HIGHBACK<br>STOOL - GREY                                                      |      | 205.00           | 266.50           |      |
| TABLES<br>40" COUNTER HEIGHT                                                                                                  |                                              |                                                  |       |                                                                                      |      |                  |                  |      |
| 8' x 2' Skirted                                                                                                               | 335.00                                       | 435.50                                           |       |                                                                                      |      |                  |                  |      |
| 6' x 2' Skirted                                                                                                               | 303.00                                       | 393.90                                           |       |                                                                                      |      |                  |                  |      |
| 4' x 2' Skirted                                                                                                               | 253.00                                       | 328.90                                           |       |                                                                                      |      |                  |                  |      |
| Fourth side of table skirted                                                                                                  | 78.00                                        | 104.40                                           |       |                                                                                      |      |                  |                  |      |
| Unskirted table ☐ 8' ☐ 6' ☐ 4'                                                                                                | 98.00                                        | 127.40                                           |       |                                                                                      |      |                  |                  |      |
| ☐ Blue ☐ Red ☐ Black ☐ Gold ☐ Green ☐ Grey                                                                                    | ☐ Teal<br>☐ Purple                           | ☐ Burg                                           |       |                                                                                      |      |                  |                  |      |
| GREY PEDESTAL TABLE - 30" DIAMETER                                                                                            |                                              |                                                  |       |                                                                                      |      |                  |                  |      |
| 30" Table height                                                                                                              | 179.00                                       | 232.70                                           |       |                                                                                      |      |                  |                  |      |
| 40" Counter height                                                                                                            | 219.00                                       | 284.70                                           |       |                                                                                      |      |                  |                  |      |