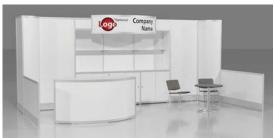

#### Package B1 Base

- Curved header block letters black (logo extra)
- Curved front display counter

#### Package B2 Deluxe

- Base Package plus the helow.
- Enclosed corner counter
- 10" deep shelves (x2)

Package C1 Base