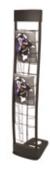

#### **SPECIALTY ACCESSORIES RENTAL ORDER FORM & INVOICE**

| DISPLAY UNITS |                                                                                        |      |                  |                  |       |  |
|---------------|----------------------------------------------------------------------------------------|------|------------------|------------------|-------|--|
| Descript      | ion                                                                                    | Qty. | Discount<br>Rate | Standard<br>Rate | Total |  |
|               | FABRIC POSTER BOARD 4' x 8' grey fabric covered both sides Horizontal (shown) Vertical |      | 144.00           | 187.00           |       |  |
|               | BLACK UPRIGHT<br>LITERATURE RACK<br>6 pockets for<br>8.5" x 11" material               |      | 160.00           | 208.00           |       |  |
|               | PLEXIGLASS BROCHURE HOLDER 9" x 11"  Table top Wall mount                              |      | 46.00            | 59.80            |       |  |
|               | ALUMINUM EASEL Fits sign sizes: 22" × 28" 24" × 36" 28" × 44"                          |      | 60.00            | 78.00            |       |  |
|               | CHROME<br>SIGN HOLDER<br>22" x 28"                                                     |      | 152.00           | 197.60           |       |  |