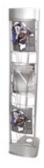

#### **SPECIALTY ACCESSORIES RENTAL ORDER FORM & INVOICE**

| DISPLAY UNITS |                                                                                        |      |                  |                  |       |  |
|---------------|----------------------------------------------------------------------------------------|------|------------------|------------------|-------|--|
| Descript      | ion                                                                                    | Qty. | Discount<br>Rate | Standard<br>Rate | Total |  |
|               | FABRIC POSTER BOARD 4' x 8' grey fabric covered both sides Horizontal (shown) Vertical |      | 144.00           | 187.00           |       |  |
|               | BLACK UPRIGHT<br>LITERATURE RACK<br>6 pockets for<br>8.5" x 11" material               |      | 160.00           | 208.00           |       |  |
|               | PLEXIGLASS BROCHURE HOLDER 9" x 11"  Table top Wall mount                              |      | 46.00            | 59.80            |       |  |
|               | ALUMINUM EASEL Fits sign sizes: 22" × 28" 24" × 36" 28" × 44"                          |      | 60.00            | 78.00            |       |  |
|               | CHROME<br>SIGN HOLDER<br>22" x 28"                                                     |      | 152.00           | 197.60           |       |  |