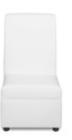

#### **Chairs**

Fabric Sled Base Chair

Fabric Arm Chair

Fabric Highback Stool

\*DISCLAIMER\* Actual products and colors available may vary from the images shown. All products subject to availability

AAS 2023 Annual Conference March 17 - 19, 2023 Hynes Convention Center Boston, MA

#### **TABLE AND CHAIR RENTAL ORDER FORM & INVOICE**

E-mail: operations@levyexpo.com

| TABLES 30" HEIGHT 8' x 2' Skirted 6' x 2' Skirted 4' x 2' Skirted Fourth side of table skirted Unskirted table   8'   6'   4' | 275.00<br>255.00<br>203.00<br>72.00<br>88.00 | 357.50<br>331.50<br>263.90<br>93.60              | Total | CHAIRS  Description  FABRIC SLED BASE CHAIR - GREY  FABRIC SLED BASE ARMCHAIR - GREY | Qty. | 138.00<br>149.00 | 179.40<br>193.70 | Tota |
|-------------------------------------------------------------------------------------------------------------------------------|----------------------------------------------|--------------------------------------------------|-------|--------------------------------------------------------------------------------------|------|------------------|------------------|------|
| 30" HEIGHT  8' x 2' Skirted  6' x 2' Skirted  4' x 2' Skirted  Fourth side of table skirted  Unskirted table                  | 255.00<br>203.00<br>72.00                    | 331.50<br>263.90                                 |       | FABRIC SLED BASE                                                                     |      |                  |                  |      |
| 6' x 2' Skirted 4' x 2' Skirted  Fourth side of table skirted  Unskirted table                                                | 255.00<br>203.00<br>72.00                    | 331.50<br>263.90                                 |       | FABRIC SLED BASE                                                                     |      | 149.00           | 193.70           |      |
| 4' x 2' Skirted  Fourth side of table skirted  Unskirted table                                                                | 203.00                                       | 263.90                                           |       |                                                                                      |      | 149.00           | 193.70           |      |
| Fourth side of table skirted  Unskirted table                                                                                 | 72.00                                        | <del>                                     </del> |       |                                                                                      |      | 143.00           | 155.76           |      |
| Unskirted table                                                                                                               |                                              | 93.60                                            |       |                                                                                      |      |                  |                  |      |
| ☐ Blue ☐ Red ☐ Black                                                                                                          | 88.00                                        |                                                  |       | 7                                                                                    |      |                  |                  |      |
|                                                                                                                               |                                              | 114.40                                           |       | S FARRIO MOURAOV                                                                     |      |                  |                  |      |
| <u> </u>                                                                                                                      | ☐ Teal<br>☐ Purple                           | ☐ Burg                                           |       | FABRIC HIGHBACK<br>STOOL - GREY                                                      |      | 205.00           | 266.50           |      |
| TABLES<br>40" COUNTER HEIGHT                                                                                                  |                                              |                                                  |       |                                                                                      |      |                  |                  |      |
| 8' x 2' Skirted                                                                                                               | 335.00                                       | 435.50                                           |       |                                                                                      |      |                  |                  |      |
| 6' x 2' Skirted                                                                                                               | 303.00                                       | 393.90                                           |       |                                                                                      |      |                  |                  |      |
| 4' x 2' Skirted                                                                                                               | 253.00                                       | 328.90                                           |       |                                                                                      |      |                  |                  |      |
| Fourth side of table skirted                                                                                                  | 78.00                                        | 104.40                                           |       |                                                                                      |      |                  |                  |      |
| Unskirted table ☐ 8' ☐ 6' ☐ 4'                                                                                                | 98.00                                        | 127.40                                           |       |                                                                                      |      |                  |                  |      |
| ☐ Blue ☐ Red ☐ Black ☐ Gold ☐ Green ☐ Grey                                                                                    | ☐ Teal<br>☐ Purple                           | ☐ Burg                                           |       |                                                                                      |      |                  |                  |      |
| GREY PEDESTAL TABLE - 30" DIAMETER                                                                                            |                                              |                                                  |       |                                                                                      |      |                  |                  |      |
| 30" Table height                                                                                                              | 179.00                                       | 232.70                                           |       |                                                                                      |      |                  |                  |      |
| 40" Counter height                                                                                                            | 219.00                                       | 284.70                                           |       |                                                                                      |      |                  |                  |      |