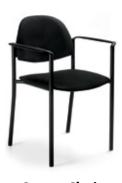

#### **Chairs**

Fabric Sled Base Chair

Fabric Arm Chair

Fabric Highback Stool

\*DISCLAIMER\* Actual products and colors available may vary from the images shown. All products subject to availability

AAS 2023 Annual Conference March 17 - 19, 2023 Hynes Convention Center Boston, MA

#### **TABLE AND CHAIR RENTAL ORDER FORM & INVOICE**

E-mail: operations@levyexpo.com

| TABLES 30" HEIGHT 8' x 2' Skirted 6' x 2' Skirted 4' x 2' Skirted Fourth side of table skirted Unskirted table   8'   6'   4' | 275.00<br>255.00<br>203.00<br>72.00<br>88.00 | 357.50<br>331.50<br>263.90<br>93.60              | Total | CHAIRS  Description  FABRIC SLED BASE CHAIR - GREY  FABRIC SLED BASE ARMCHAIR - GREY | Qty. | 138.00<br>149.00 | 179.40<br>193.70 | Tota |
|-------------------------------------------------------------------------------------------------------------------------------|----------------------------------------------|--------------------------------------------------|-------|--------------------------------------------------------------------------------------|------|------------------|------------------|------|
| 30" HEIGHT  8' x 2' Skirted  6' x 2' Skirted  4' x 2' Skirted  Fourth side of table skirted  Unskirted table                  | 255.00<br>203.00<br>72.00                    | 331.50<br>263.90                                 |       | FABRIC SLED BASE                                                                     |      |                  |                  |      |
| 6' x 2' Skirted 4' x 2' Skirted  Fourth side of table skirted  Unskirted table                                                | 255.00<br>203.00<br>72.00                    | 331.50<br>263.90                                 |       | FABRIC SLED BASE                                                                     |      | 149.00           | 193.70           |      |
| 4' x 2' Skirted  Fourth side of table skirted  Unskirted table                                                                | 203.00                                       | 263.90                                           |       |                                                                                      |      | 149.00           | 193.70           |      |
| Fourth side of table skirted  Unskirted table                                                                                 | 72.00                                        | <del>                                     </del> |       |                                                                                      |      | 143.00           | 155.76           |      |
| Unskirted table                                                                                                               |                                              | 93.60                                            |       |                                                                                      |      |                  |                  |      |
| ☐ Blue ☐ Red ☐ Black                                                                                                          | 88.00                                        |                                                  |       | 7                                                                                    |      |                  |                  |      |
|                                                                                                                               |                                              | 114.40                                           |       | S FARRIO MOURAOV                                                                     |      |                  |                  |      |
| <u> </u>                                                                                                                      | ☐ Teal<br>☐ Purple                           | ☐ Burg                                           |       | FABRIC HIGHBACK<br>STOOL - GREY                                                      |      | 205.00           | 266.50           |      |
| TABLES<br>40" COUNTER HEIGHT                                                                                                  |                                              |                                                  |       |                                                                                      |      |                  |                  |      |
| 8' x 2' Skirted                                                                                                               | 335.00                                       | 435.50                                           |       |                                                                                      |      |                  |                  |      |
| 6' x 2' Skirted                                                                                                               | 303.00                                       | 393.90                                           |       |                                                                                      |      |                  |                  |      |
| 4' x 2' Skirted                                                                                                               | 253.00                                       | 328.90                                           |       |                                                                                      |      |                  |                  |      |
| Fourth side of table skirted                                                                                                  | 78.00                                        | 104.40                                           |       |                                                                                      |      |                  |                  |      |
| Unskirted table ☐ 8' ☐ 6' ☐ 4'                                                                                                | 98.00                                        | 127.40                                           |       |                                                                                      |      |                  |                  |      |
| ☐ Blue ☐ Red ☐ Black ☐ Gold ☐ Green ☐ Grey                                                                                    | ☐ Teal<br>☐ Purple                           | ☐ Burg                                           |       |                                                                                      |      |                  |                  |      |
| GREY PEDESTAL TABLE - 30" DIAMETER                                                                                            |                                              |                                                  |       |                                                                                      |      |                  |                  |      |
| 30" Table height                                                                                                              | 179.00                                       | 232.70                                           |       |                                                                                      |      |                  |                  |      |
| 40" Counter height                                                                                                            | 219.00                                       | 284.70                                           |       |                                                                                      |      |                  |                  |      |