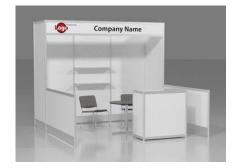

#### 8'x 10' Hardwall Rental Exhibit Booths

All hardwall packages include the below:

- Aluminum structure
- White
- Header(s) block letters black (logo extra)
- 8'x 10'Carpet
- 30" pedestal table (x1)
- Fabric sledbase chairs (x2)

Package A1 Base

#### Package A2 Deluxe

- Base Package plus the helow:
- 10" deep shelves (x2)
- 39" x 20" x 39" counter (x 1)