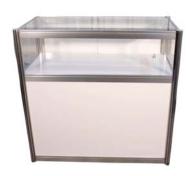

#### **CABINETS**

#### **Straight Cabinets**

All straight cabinets come with sliding doors. Optional Upgrades noted below:

- Lock for doors

Cabinet "A" 1 meter cabinet with doors 39" long x 20" deep x 40" high

Lighting \*Jewelry Case or Show Case

Cabinet "B" 1 meter Jewelry Case with doors 39" long x 20" deep x 40" high

Branding - graphic panels

Cabinet "C" 1 meter Show Case with doors 39" long x 20" deep x 40" high

Cabinet "D" 2 meter cabinet with doors 80" long x 20" deep x 40" high