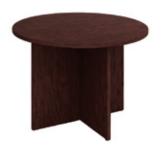

#### **Skirt color options**

**Pedestal Tables** 

All pedestal tables are available in the below options:

- 30" diameter tops
- 30" or 40" high

30" high pedestal