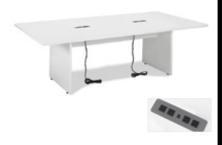

#### **Tables**

All tables are available in the below options:

**Unskirted or Skirted** 

4', 6', or 8' lengths x 2' widths

4' x 2' skirted table

6' x 2' skirted table

8' x 2' skirted table

#### **Skirt color options**

**Pedestal Tables** 

All pedestal tables are available in the below options:

- 30" diameter tops
- 30" or 40" high

30" high pedestal

#### **Chairs**

Fabric Sled Base Chair

Fabric Arm Chair

Fabric Highback Stool

\*DISCLAIMER\* Actual products and colors available may vary from the images shown. All products subject to availability

AAS 2023 Annual Conference March 17 - 19, 2023 Hynes Convention Center Boston, MA