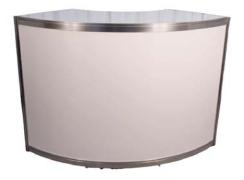

#### **Curved Cabinets**

**Optional Upgrades noted below:** 

Lock for doors

Branding - graphic panels

Cabinet "E" 1 meter curved cabinet 61" long x 20" deep x 40" high

#### Cabinet "F" 1 meter curved cabinet with door 61" long x 20" deep x 40" high \*\*Same as cabinet "E" but with door

\*DISCLAIMER\* Actual products and colors available may vary from the images shown. All products subject to availability