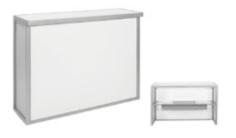

#### **CABINETS**

#### **Straight Cabinets**

All straight cabinets come with sliding doors. Optional Upgrades noted below:

- Lock for doors

Cabinet "A" 1 meter cabinet with doors 39" long x 20" deep x 40" high

Lighting \*Jewelry Case or Show Case

Cabinet "B" 1 meter Jewelry Case with doors 39" long x 20" deep x 40" high

Branding - graphic panels

Cabinet "C" 1 meter Show Case with doors 39" long x 20" deep x 40" high

Cabinet "D" 2 meter cabinet with doors 80" long x 20" deep x 40" high