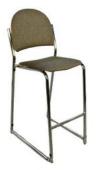

#### **Chairs**

Fabric Sled Base Chair

Fabric Arm Chair

Fabric Highback Stool

\*DISCLAIMER\* Actual products and colors available may vary from the images shown. All products subject to availability

AAS 2023 Annual Conference March 17 - 19, 2023 Hynes Convention Center Boston, MA

#### **TABLE AND CHAIR RENTAL ORDER FORM & INVOICE**

E-mail: operations@levyexpo.com

| TABLES 30" HEIGHT 8' x 2' Skirted 6' x 2' Skirted 4' x 2' Skirted Fourth side of table skirted Unskirted table   8'   6'   4' | 275.00<br>255.00<br>203.00<br>72.00<br>88.00 | 357.50<br>331.50<br>263.90<br>93.60              | Total | CHAIRS  Description  FABRIC SLED BASE CHAIR - GREY  FABRIC SLED BASE ARMCHAIR - GREY | Qty. | 138.00<br>149.00 | 179.40<br>193.70 | Tota |
|-------------------------------------------------------------------------------------------------------------------------------|----------------------------------------------|--------------------------------------------------|-------|--------------------------------------------------------------------------------------|------|------------------|------------------|------|
| 30" HEIGHT  8' x 2' Skirted  6' x 2' Skirted  4' x 2' Skirted  Fourth side of table skirted  Unskirted table                  | 255.00<br>203.00<br>72.00                    | 331.50<br>263.90                                 |       | FABRIC SLED BASE                                                                     |      |                  |                  |      |
| 6' x 2' Skirted 4' x 2' Skirted  Fourth side of table skirted  Unskirted table                                                | 255.00<br>203.00<br>72.00                    | 331.50<br>263.90                                 |       | FABRIC SLED BASE                                                                     |      | 149.00           | 193.70           |      |
| 4' x 2' Skirted  Fourth side of table skirted  Unskirted table                                                                | 203.00                                       | 263.90                                           |       |                                                                                      |      | 149.00           | 193.70           |      |
| Fourth side of table skirted  Unskirted table                                                                                 | 72.00                                        | <del>                                     </del> |       |                                                                                      |      | 143.00           | 155.76           |      |
| Unskirted table                                                                                                               |                                              | 93.60                                            |       |                                                                                      |      |                  |                  |      |
| ☐ Blue ☐ Red ☐ Black                                                                                                          | 88.00                                        |                                                  |       | 7                                                                                    |      |                  |                  |      |
|                                                                                                                               |                                              | 114.40                                           |       | S FARRIO MOURAOV                                                                     |      |                  |                  |      |
| <u> </u>                                                                                                                      | ☐ Teal<br>☐ Purple                           | ☐ Burg                                           |       | FABRIC HIGHBACK<br>STOOL - GREY                                                      |      | 205.00           | 266.50           |      |
| TABLES<br>40" COUNTER HEIGHT                                                                                                  |                                              |                                                  |       |                                                                                      |      |                  |                  |      |
| 8' x 2' Skirted                                                                                                               | 335.00                                       | 435.50                                           |       |                                                                                      |      |                  |                  |      |
| 6' x 2' Skirted                                                                                                               | 303.00                                       | 393.90                                           |       |                                                                                      |      |                  |                  |      |
| 4' x 2' Skirted                                                                                                               | 253.00                                       | 328.90                                           |       |                                                                                      |      |                  |                  |      |
| Fourth side of table skirted                                                                                                  | 78.00                                        | 104.40                                           |       |                                                                                      |      |                  |                  |      |
| Unskirted table ☐ 8' ☐ 6' ☐ 4'                                                                                                | 98.00                                        | 127.40                                           |       |                                                                                      |      |                  |                  |      |
| ☐ Blue ☐ Red ☐ Black ☐ Gold ☐ Green ☐ Grey                                                                                    | ☐ Teal<br>☐ Purple                           | ☐ Burg                                           |       |                                                                                      |      |                  |                  |      |
| GREY PEDESTAL TABLE - 30" DIAMETER                                                                                            |                                              |                                                  |       |                                                                                      |      |                  |                  |      |
| 30" Table height                                                                                                              | 179.00                                       | 232.70                                           |       |                                                                                      |      |                  |                  |      |
| 40" Counter height                                                                                                            | 219.00                                       | 284.70                                           |       |                                                                                      |      |                  |                  |      |