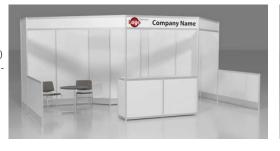

#### RENTAL EXHIBITS

#### 8'x 10' Hardwall Rental Exhibit Booths

All hardwall packages include the below:

- Aluminum structure
- White
- Header(s) block letters black (logo extra)
- 8'x 10'Carpet
- 30" pedestal table (x1)
- Fabric sledbase chairs (x2)

#### Package B1 Base

- Curved header block letters black (logo extra)
- Curved front display counter