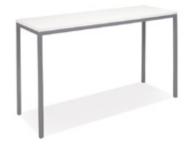

#### **Tables**

All tables are available in the below options:

**Unskirted or Skirted** 

4', 6', or 8' lengths x 2' widths

4' x 2' skirted table

6' x 2' skirted table

8' x 2' skirted table

#### **TABLE AND CHAIR RENTAL ORDER FORM & INVOICE**

E-mail: operations@levyexpo.com

| TABLES 30" HEIGHT 8' x 2' Skirted 6' x 2' Skirted 4' x 2' Skirted Fourth side of table skirted Unskirted table   8'   6'   4' | 275.00<br>255.00<br>203.00<br>72.00<br>88.00 | 357.50<br>331.50<br>263.90<br>93.60              | Total | CHAIRS  Description  FABRIC SLED BASE CHAIR - GREY  FABRIC SLED BASE ARMCHAIR - GREY | Qty. | 138.00<br>149.00 | 179.40<br>193.70 | Tota |
|-------------------------------------------------------------------------------------------------------------------------------|----------------------------------------------|--------------------------------------------------|-------|--------------------------------------------------------------------------------------|------|------------------|------------------|------|
| 30" HEIGHT  8' x 2' Skirted  6' x 2' Skirted  4' x 2' Skirted  Fourth side of table skirted  Unskirted table                  | 255.00<br>203.00<br>72.00                    | 331.50<br>263.90                                 |       | FABRIC SLED BASE                                                                     |      |                  |                  |      |
| 6' x 2' Skirted 4' x 2' Skirted  Fourth side of table skirted  Unskirted table                                                | 255.00<br>203.00<br>72.00                    | 331.50<br>263.90                                 |       | FABRIC SLED BASE                                                                     |      | 149.00           | 193.70           |      |
| 4' x 2' Skirted  Fourth side of table skirted  Unskirted table                                                                | 203.00                                       | 263.90                                           |       |                                                                                      |      | 149.00           | 193.70           |      |
| Fourth side of table skirted  Unskirted table                                                                                 | 72.00                                        | <del>                                     </del> |       |                                                                                      |      | 143.00           | 155.76           |      |
| Unskirted table                                                                                                               |                                              | 93.60                                            |       |                                                                                      |      |                  |                  |      |
| ☐ Blue ☐ Red ☐ Black                                                                                                          | 88.00                                        |                                                  |       | 7                                                                                    |      |                  |                  |      |
|                                                                                                                               |                                              | 114.40                                           |       | S FARRIO MOURAOV                                                                     |      |                  |                  |      |
| <u> </u>                                                                                                                      | ☐ Teal<br>☐ Purple                           | ☐ Burg                                           |       | FABRIC HIGHBACK<br>STOOL - GREY                                                      |      | 205.00           | 266.50           |      |
| TABLES<br>40" COUNTER HEIGHT                                                                                                  |                                              |                                                  |       |                                                                                      |      |                  |                  |      |
| 8' x 2' Skirted                                                                                                               | 335.00                                       | 435.50                                           |       |                                                                                      |      |                  |                  |      |
| 6' x 2' Skirted                                                                                                               | 303.00                                       | 393.90                                           |       |                                                                                      |      |                  |                  |      |
| 4' x 2' Skirted                                                                                                               | 253.00                                       | 328.90                                           |       |                                                                                      |      |                  |                  |      |
| Fourth side of table skirted                                                                                                  | 78.00                                        | 104.40                                           |       |                                                                                      |      |                  |                  |      |
| Unskirted table ☐ 8' ☐ 6' ☐ 4'                                                                                                | 98.00                                        | 127.40                                           |       |                                                                                      |      |                  |                  |      |
| ☐ Blue ☐ Red ☐ Black ☐ Gold ☐ Green ☐ Grey                                                                                    | ☐ Teal<br>☐ Purple                           | ☐ Burg                                           |       |                                                                                      |      |                  |                  |      |
| GREY PEDESTAL TABLE - 30" DIAMETER                                                                                            |                                              |                                                  |       |                                                                                      |      |                  |                  |      |
| 30" Table height                                                                                                              | 179.00                                       | 232.70                                           |       |                                                                                      |      |                  |                  |      |
| 40" Counter height                                                                                                            | 219.00                                       | 284.70                                           |       |                                                                                      |      |                  |                  |      |