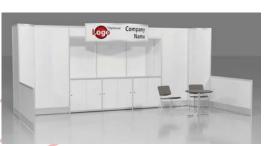

#### 8'x 10' Hardwall Rental Exhibit Booths

All hardwall packages include the below:

- Aluminum structure
- White
- Header(s) block letters black (logo extra)
- 8'x 10'Carpet
- 30" pedestal table (x1)
- Fabric sledbase chairs (x2)

Package A1 Base