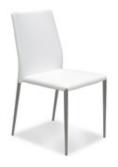

#### **Chairs**

Fabric Sled Base Chair

Fabric Arm Chair

Fabric Highback Stool

\*DISCLAIMER\* Actual products and colors available may vary from the images shown. All products subject to availability

AAS 2023 Annual Conference March 17 - 19, 2023 Hynes Convention Center Boston, MA

#### **TABLE AND CHAIR RENTAL ORDER FORM & INVOICE**

E-mail: operations@levyexpo.com

| TABLES 30" HEIGHT 8' x 2' Skirted 6' x 2' Skirted 4' x 2' Skirted Fourth side of table skirted Unskirted table   8'   6'   4' | 275.00<br>255.00<br>203.00<br>72.00<br>88.00 | 357.50<br>331.50<br>263.90<br>93.60              | Total | CHAIRS  Description  FABRIC SLED BASE CHAIR - GREY  FABRIC SLED BASE ARMCHAIR - GREY | Qty. | 138.00<br>149.00 | 179.40<br>193.70 | Tota |
|-------------------------------------------------------------------------------------------------------------------------------|----------------------------------------------|--------------------------------------------------|-------|--------------------------------------------------------------------------------------|------|------------------|------------------|------|
| 30" HEIGHT  8' x 2' Skirted  6' x 2' Skirted  4' x 2' Skirted  Fourth side of table skirted  Unskirted table                  | 255.00<br>203.00<br>72.00                    | 331.50<br>263.90                                 |       | FABRIC SLED BASE                                                                     |      |                  |                  |      |
| 6' x 2' Skirted 4' x 2' Skirted  Fourth side of table skirted  Unskirted table                                                | 255.00<br>203.00<br>72.00                    | 331.50<br>263.90                                 |       | FABRIC SLED BASE                                                                     |      | 149.00           | 193.70           |      |
| 4' x 2' Skirted  Fourth side of table skirted  Unskirted table                                                                | 203.00                                       | 263.90                                           |       |                                                                                      |      | 149.00           | 193.70           |      |
| Fourth side of table skirted  Unskirted table                                                                                 | 72.00                                        | <del>                                     </del> |       |                                                                                      |      | 143.00           | 155.76           |      |
| Unskirted table                                                                                                               |                                              | 93.60                                            |       |                                                                                      |      |                  |                  |      |
| ☐ Blue ☐ Red ☐ Black                                                                                                          | 88.00                                        |                                                  |       | 7                                                                                    |      |                  |                  |      |
|                                                                                                                               |                                              | 114.40                                           |       | S FARRIO MOURAOV                                                                     |      |                  |                  |      |
| <u> </u>                                                                                                                      | ☐ Teal<br>☐ Purple                           | ☐ Burg                                           |       | FABRIC HIGHBACK<br>STOOL - GREY                                                      |      | 205.00           | 266.50           |      |
| TABLES<br>40" COUNTER HEIGHT                                                                                                  |                                              |                                                  |       |                                                                                      |      |                  |                  |      |
| 8' x 2' Skirted                                                                                                               | 335.00                                       | 435.50                                           |       |                                                                                      |      |                  |                  |      |
| 6' x 2' Skirted                                                                                                               | 303.00                                       | 393.90                                           |       |                                                                                      |      |                  |                  |      |
| 4' x 2' Skirted                                                                                                               | 253.00                                       | 328.90                                           |       |                                                                                      |      |                  |                  |      |
| Fourth side of table skirted                                                                                                  | 78.00                                        | 104.40                                           |       |                                                                                      |      |                  |                  |      |
| Unskirted table ☐ 8' ☐ 6' ☐ 4'                                                                                                | 98.00                                        | 127.40                                           |       |                                                                                      |      |                  |                  |      |
| ☐ Blue ☐ Red ☐ Black ☐ Gold ☐ Green ☐ Grey                                                                                    | ☐ Teal<br>☐ Purple                           | ☐ Burg                                           |       |                                                                                      |      |                  |                  |      |
| GREY PEDESTAL TABLE - 30" DIAMETER                                                                                            |                                              |                                                  |       |                                                                                      |      |                  |                  |      |
| 30" Table height                                                                                                              | 179.00                                       | 232.70                                           |       |                                                                                      |      |                  |                  |      |
| 40" Counter height                                                                                                            | 219.00                                       | 284.70                                           |       |                                                                                      |      |                  |                  |      |