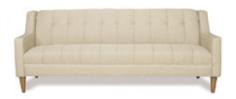

#### **Chairs**

Fabric Sled Base Chair

Fabric Arm Chair

Fabric Highback Stool

\*DISCLAIMER\* Actual products and colors available may vary from the images shown. All products subject to availability

AAS 2023 Annual Conference March 17 - 19, 2023 Hynes Convention Center Boston, MA

#### **TABLE AND CHAIR RENTAL ORDER FORM & INVOICE**

E-mail: operations@levyexpo.com

| TABLES 30" HEIGHT 8' x 2' Skirted 6' x 2' Skirted 4' x 2' Skirted Fourth side of table skirted Unskirted table   8'   6'   4' | 275.00<br>255.00<br>203.00<br>72.00<br>88.00 | 357.50<br>331.50<br>263.90<br>93.60              | Total | CHAIRS  Description  FABRIC SLED BASE CHAIR - GREY  FABRIC SLED BASE ARMCHAIR - GREY | Qty. | 138.00<br>149.00 | 179.40<br>193.70 | Tota |
|-------------------------------------------------------------------------------------------------------------------------------|----------------------------------------------|--------------------------------------------------|-------|--------------------------------------------------------------------------------------|------|------------------|------------------|------|
| 30" HEIGHT  8' x 2' Skirted  6' x 2' Skirted  4' x 2' Skirted  Fourth side of table skirted  Unskirted table                  | 255.00<br>203.00<br>72.00                    | 331.50<br>263.90                                 |       | FABRIC SLED BASE                                                                     |      |                  |                  |      |
| 6' x 2' Skirted 4' x 2' Skirted  Fourth side of table skirted  Unskirted table                                                | 255.00<br>203.00<br>72.00                    | 331.50<br>263.90                                 |       | FABRIC SLED BASE                                                                     |      | 149.00           | 193.70           |      |
| 4' x 2' Skirted  Fourth side of table skirted  Unskirted table                                                                | 203.00                                       | 263.90                                           |       |                                                                                      |      | 149.00           | 193.70           |      |
| Fourth side of table skirted  Unskirted table                                                                                 | 72.00                                        | <del>                                     </del> |       |                                                                                      |      | 143.00           | 155.76           |      |
| Unskirted table                                                                                                               |                                              | 93.60                                            |       |                                                                                      |      |                  |                  |      |
| ☐ Blue ☐ Red ☐ Black                                                                                                          | 88.00                                        |                                                  |       | 7                                                                                    |      |                  |                  |      |
|                                                                                                                               |                                              | 114.40                                           |       | S FARRIO MOURAOV                                                                     |      |                  |                  |      |
| <u> </u>                                                                                                                      | ☐ Teal<br>☐ Purple                           | ☐ Burg                                           |       | FABRIC HIGHBACK<br>STOOL - GREY                                                      |      | 205.00           | 266.50           |      |
| TABLES<br>40" COUNTER HEIGHT                                                                                                  |                                              |                                                  |       |                                                                                      |      |                  |                  |      |
| 8' x 2' Skirted                                                                                                               | 335.00                                       | 435.50                                           |       |                                                                                      |      |                  |                  |      |
| 6' x 2' Skirted                                                                                                               | 303.00                                       | 393.90                                           |       |                                                                                      |      |                  |                  |      |
| 4' x 2' Skirted                                                                                                               | 253.00                                       | 328.90                                           |       |                                                                                      |      |                  |                  |      |
| Fourth side of table skirted                                                                                                  | 78.00                                        | 104.40                                           |       |                                                                                      |      |                  |                  |      |
| Unskirted table ☐ 8' ☐ 6' ☐ 4'                                                                                                | 98.00                                        | 127.40                                           |       |                                                                                      |      |                  |                  |      |
| ☐ Blue ☐ Red ☐ Black ☐ Gold ☐ Green ☐ Grey                                                                                    | ☐ Teal<br>☐ Purple                           | ☐ Burg                                           |       |                                                                                      |      |                  |                  |      |
| GREY PEDESTAL TABLE - 30" DIAMETER                                                                                            |                                              |                                                  |       |                                                                                      |      |                  |                  |      |
| 30" Table height                                                                                                              | 179.00                                       | 232.70                                           |       |                                                                                      |      |                  |                  |      |
| 40" Counter height                                                                                                            | 219.00                                       | 284.70                                           |       |                                                                                      |      |                  |                  |      |