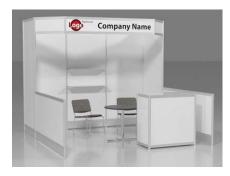

MENT\*\*

**STANDARD RATE** will be applied to all orders not received and paid in full by **February 24, 2023**. We reserve the right to adjust orders calculated incorrectly.



#### RENTAL EXHIBITS

#### 8'x 10' Hardwall Rental Exhibit Booths

All hardwall packages include the below:

- Aluminum structure
- White
- Header(s) block letters black (logo extra)
- 8'x 10'Carpet
- 30" pedestal table (x1)
- Fabric sledbase chairs (x2)

Package A1 Base





#### Package A2 Deluxe

- Base Package plus the helow:
- 10" deep shelves (x2)
- 39" x 20" x 39" counter (x 1)

#### Package B1 Base

- Curved header block letters black (logo extra)
- Curved front display counter





#### Package B2 Deluxe

- Base Package plus the helow.
- Enclosed corner counter
- 10" deep shelves (x2)

Package C1 Base





#### Package C2 Deluxe

- Base Package plus the below:
- 10" deep shelves (x2)
- 39" x 20" x 39" counter (x 1)

#### Package D1 Base

- Oversized header block letters black (logo extra)
- 20" x 39" x 39" high built-in counters on backwall (x2)





#### Package D2 Deluxe

- Base Package plus the below:
- 10" deep shelves (x2)
- 39" x 20" x 39" counter (x 1)

\*DISCLAIMER\* Actual products and colors available may vary from the images shown. All products subject to availability



#### RENTAL EXHIBITS

#### 8'x 20' Hardwall Rental Exhibit Booths

All hardwall packages include the below:

- Aluminum structure
- White
- Header(s) block letters black (logo extra)
- 8'x 20'Carpet
- 30" pedestal table (x1)
- Fabric sledbase chairs (x2)

#### Package E1 Base

Straight headers





#### Package