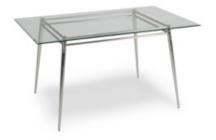

#### **TABLES & CHAIRS**

#### **Tables**

All tables are available in the below options:

**Unskirted or Skirted** 

4', 6', or 8' lengths x 2' widths

4' x 2' skirted table

6' x 2' skirted table

8' x 2' skirted table

#### **Skirt color options**

**Pedestal Tables** 

All pedestal tables are available in the below options:

- 30" diameter tops
- 30" or 40" high

30" high pedestal