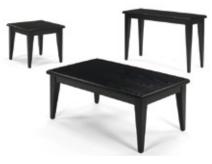

#### **TABLES & CHAIRS**

#### **Tables**

All tables are available in the below options:

**Unskirted or Skirted** 

4', 6', or 8' lengths x 2' widths

4' x 2' skirted table

6' x 2' skirted table

8' x 2' skirted table

#### **Skirt color options**

**Pedestal Tables** 

All pedestal tables are available in the below options:

- 30" diameter tops
- 30" or 40" high

30" high pedestal