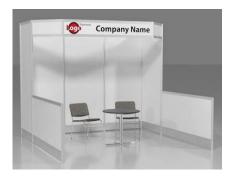

#### 8'x 10' Hardwall Rental Exhibit Booths

All hardwall packages include the below:

- Aluminum structure
- White
- Header(s) block letters black (logo extra)
- 8'x 10'Carpet
- 30" pedestal table (x1)
- Fabric sledbase chairs (x2)

#### Package C2 Deluxe

- Base Package plus the below:
- 10" deep shelves (x2)
- 39" x 20" x 39" counter (x 1)