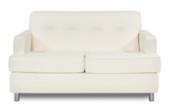

#### **Chairs**

Fabric Sled Base Chair

Fabric Arm Chair

Fabric Highback Stool

\*DISCLAIMER\* Actual products and colors available may vary from the images shown. All products subject to availability

AAS 2023 Annual Conference March 17 - 19, 2023 Hynes Convention Center Boston, MA

#### **TABLE AND CHAIR RENTAL ORDER FORM & INVOICE**

E-mail: operations@levyexpo.com

| TABLES 30" HEIGHT 8' x 2' Skirted 6' x 2' Skirted 4' x 2' Skirted Fourth side of table skirted Unskirted table   8'   6'   4' | 275.00<br>255.00<br>203.00<br>72.00<br>88.00 | 357.50<br>331.50<br>263.90<br>93.60              | Total | CHAIRS  Description  FABRIC SLED BASE CHAIR - GREY  FABRIC SLED BASE ARMCHAIR - GREY | Qty. | 138.00<br>149.00 | 179.40<br>193.70 | Tota |
|-------------------------------------------------------------------------------------------------------------------------------|----------------------------------------------|--------------------------------------------------|-------|--------------------------------------------------------------------------------------|------|------------------|------------------|------|
| 30" HEIGHT  8' x 2' Skirted  6' x 2' Skirted  4' x 2' Skirted  Fourth side of table skirted  Unskirted table                  | 255.00<br>203.00<br>72.00                    | 331.50<br>263.90                                 |       | FABRIC SLED BASE                                                                     |      |                  |                  |      |
| 6' x 2' Skirted 4' x 2' Skirted  Fourth side of table skirted  Unskirted table                                                | 255.00<br>203.00<br>72.00                    | 331.50<br>263.90                                 |       | FABRIC SLED BASE                                                                     |      | 149.00           | 193.70           |      |
| 4' x 2' Skirted  Fourth side of table skirted  Unskirted table                                                                | 203.00                                       | 263.90                                           |       |                                                                                      |      | 149.00           | 193.70           |      |
| Fourth side of table skirted  Unskirted table                                                                                 | 72.00                                        | <del>                                     </del> |       |                                                                                      |      | 143.00           | 155.76           |      |
| Unskirted table                                                                                                               |                                              | 93.60                                            |       |                                                                                      |      |                  |                  |      |
| ☐ Blue ☐ Red ☐ Black                                                                                                          | 88.00                                        |                                                  |       | 7                                                                                    |      |                  |                  |      |
|                                                                                                                               |                                              | 114.40                                           |       | S FARRIO MOURAOV                                                                     |      |                  |                  |      |
| <u> </u>                                                                                                                      | ☐ Teal<br>☐ Purple                           | ☐ Burg                                           |       | FABRIC HIGHBACK<br>STOOL - GREY                                                      |      | 205.00           | 266.50           |      |
| TABLES<br>40" COUNTER HEIGHT                                                                                                  |                                              |                                                  |       |                                                                                      |      |                  |                  |      |
| 8' x 2' Skirted                                                                                                               | 335.00                                       | 435.50                                           |       |                                                                                      |      |                  |                  |      |
| 6' x 2' Skirted                                                                                                               | 303.00                                       | 393.90                                           |       |                                                                                      |      |                  |                  |      |
| 4' x 2' Skirted                                                                                                               | 253.00                                       | 328.90                                           |       |                                                                                      |      |                  |                  |      |
| Fourth side of table skirted                                                                                                  | 78.00                                        | 104.40                                           |       |                                                                                      |      |                  |                  |      |
| Unskirted table ☐ 8' ☐ 6' ☐ 4'                                                                                                | 98.00                                        | 127.40                                           |       |                                                                                      |      |                  |                  |      |
| ☐ Blue ☐ Red ☐ Black ☐ Gold ☐ Green ☐ Grey                                                                                    | ☐ Teal<br>☐ Purple                           | ☐ Burg                                           |       |                                                                                      |      |                  |                  |      |
| GREY PEDESTAL TABLE - 30" DIAMETER                                                                                            |                                              |                                                  |       |                                                                                      |      |                  |                  |      |
| 30" Table height                                                                                                              | 179.00                                       | 232.70                                           |       |                                                                                      |      |                  |                  |      |
| 40" Counter height                                                                                                            | 219.00                                       | 284.70                                           |       |                                                                                      |      |                  |                  |      |