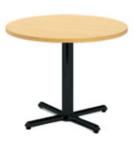

#### **Skirt color options**

**Pedestal Tables** 

All pedestal tables are available in the below options:

- 30" diameter tops
- 30" or 40" high

30" high pedestal

#### **TABLE AND CHAIR RENTAL ORDER FORM & INVOICE**

E-mail: operations@levyexpo.com

| TABLES 30" HEIGHT 8' x 2' Skirted 6' x 2' Skirted 4' x 2' Skirted Fourth side of table skirted Unskirted table   8'   6'   4' | 275.00<br>255.00<br>203.00<br>72.00<br>88.00 | 357.50<br>331.50<br>263.90<br>93.60              | Total | CHAIRS  Description  FABRIC SLED BASE CHAIR - GREY  FABRIC SLED BASE ARMCHAIR - GREY | Qty. | 138.00<br>149.00 | 179.40<br>193.70 | Tota |
|-------------------------------------------------------------------------------------------------------------------------------|----------------------------------------------|--------------------------------------------------|-------|--------------------------------------------------------------------------------------|------|------------------|------------------|------|
| 30" HEIGHT  8' x 2' Skirted  6' x 2' Skirted  4' x 2' Skirted  Fourth side of table skirted  Unskirted table                  | 255.00<br>203.00<br>72.00                    | 331.50<br>263.90                                 |       | FABRIC SLED BASE                                                                     |      |                  |                  |      |
| 6' x 2' Skirted 4' x 2' Skirted  Fourth side of table skirted  Unskirted table                                                | 255.00<br>203.00<br>72.00                    | 331.50<br>263.90                                 |       | FABRIC SLED BASE                                                                     |      | 149.00           | 193.70           |      |
| 4' x 2' Skirted  Fourth side of table skirted  Unskirted table                                                                | 203.00                                       | 263.90                                           |       |                                                                                      |      | 149.00           | 193.70           |      |
| Fourth side of table skirted  Unskirted table                                                                                 | 72.00                                        | <del>                                     </del> |       |                                                                                      |      | 143.00           | 155.76           |      |
| Unskirted table                                                                                                               |                                              | 93.60                                            |       |                                                                                      |      |                  |                  |      |
| ☐ Blue ☐ Red ☐ Black                                                                                                          | 88.00                                        |                                                  |       | 7                                                                                    |      |                  |                  |      |
|                                                                                                                               |                                              | 114.40                                           |       | S FARRIO MOURAOV                                                                     |      |                  |                  |      |
| <u> </u>                                                                                                                      | ☐ Teal<br>☐ Purple                           | ☐ Burg                                           |       | FABRIC HIGHBACK<br>STOOL - GREY                                                      |      | 205.00           | 266.50           |      |
| TABLES<br>40" COUNTER HEIGHT                                                                                                  |                                              |                                                  |       |                                                                                      |      |                  |                  |      |
| 8' x 2' Skirted                                                                                                               | 335.00                                       | 435.50                                           |       |                                                                                      |      |                  |                  |      |
| 6' x 2' Skirted                                                                                                               | 303.00                                       | 393.90                                           |       |                                                                                      |      |                  |                  |      |
| 4' x 2' Skirted                                                                                                               | 253.00                                       | 328.90                                           |       |                                                                                      |      |                  |                  |      |
| Fourth side of table skirted                                                                                                  | 78.00                                        | 104.40                                           |       |                                                                                      |      |                  |                  |      |
| Unskirted table ☐ 8' ☐ 6' ☐ 4'                                                                                                | 98.00                                        | 127.40                                           |       |                                                                                      |      |                  |                  |      |
| ☐ Blue ☐ Red ☐ Black ☐ Gold ☐ Green ☐ Grey                                                                                    | ☐ Teal<br>☐ Purple                           | ☐ Burg                                           |       |                                                                                      |      |                  |                  |      |
| GREY PEDESTAL TABLE - 30" DIAMETER                                                                                            |                                              |                                                  |       |                                                                                      |      |                  |                  |      |
| 30" Table height                                                                                                              | 179.00                                       | 232.70                                           |       |                                                                                      |      |                  |                  |      |
| 40" Counter height                                                                                                            | 219.00                                       | 284.70                                           |       |                                                                                      |      |                  |                  |      |