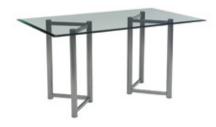

#### **TABLES & CHAIRS**

#### **Tables**

All tables are available in the below options:

**Unskirted or Skirted** 

4', 6', or 8' lengths x 2' widths

4' x 2' skirted table

6' x 2' skirted table

8' x 2' skirted table

#### **Skirt color options**

**Pedestal Tables** 

All pedestal tables are available in the below options:

- 30" diameter tops
- 30" or 40" high

30" high pedestal