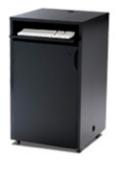

#### **Straight Cabinets**

All straight cabinets come with sliding doors. Optional Upgrades noted below:

- Lock for doors

Cabinet "A" 1 meter cabinet with doors 39" long x 20" deep x 40" high

Lighting \*Jewelry Case or Show Case

Cabinet "B" 1 meter Jewelry Case with doors 39" long x 20" deep x 40" high

Branding - graphic panels

Cabinet "C" 1 meter Show Case with doors 39" long x 20" deep x 40" high

Cabinet "D" 2 meter cabinet with doors 80" long x 20" deep x 40" high