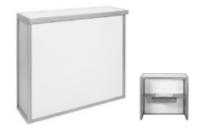

#### **CABINETS**

#### **Straight Cabinets**

All straight cabinets come with sliding doors. Optional Upgrades noted below:

- Lock for doors

Cabinet "A" 1 meter cabinet with doors 39" long x 20" deep x 40" high

Lighting \*Jewelry Case or Show Case

Cabinet "B" 1 meter Jewelry Case with doors 39" long x 20" deep x 40" high

Branding - graphic panels

Cabinet "C" 1 meter Show Case with doors 39" long x 20" deep x 40" high

Cabinet "D" 2 meter cabinet with doors 80" long x 20" deep x 40" high