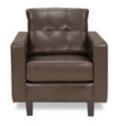

#### **Chairs**

Fabric Sled Base Chair

Fabric Arm Chair

Fabric Highback Stool

\*DISCLAIMER\* Actual products and colors available may vary from the images shown. All products subject to availability

AAS 2023 Annual Conference March 17 - 19, 2023 Hynes Convention Center Boston, MA

#### **TABLE AND CHAIR RENTAL ORDER FORM & INVOICE**

E-mail: operations@levyexpo.com

| TABLES 30" HEIGHT 8' x 2' Skirted 6' x 2' Skirted 4' x 2' Skirted Fourth side of table skirted Unskirted table   8'   6'   4' | 275.00<br>255.00<br>203.00<br>72.00<br>88.00 | 357.50<br>331.50<br>263.90<br>93.60              | Total | CHAIRS  Description  FABRIC SLED BASE CHAIR - GREY  FABRIC SLED BASE ARMCHAIR - GREY | Qty. | 138.00<br>149.00 | 179.40<br>193.70 | Tota |
|-------------------------------------------------------------------------------------------------------------------------------|----------------------------------------------|--------------------------------------------------|-------|--------------------------------------------------------------------------------------|------|------------------|------------------|------|
| 30" HEIGHT  8' x 2' Skirted  6' x 2' Skirted  4' x 2' Skirted  Fourth side of table skirted  Unskirted table                  | 255.00<br>203.00<br>72.00                    | 331.50<br>263.90                                 |       | FABRIC SLED BASE                                                                     |      |                  |                  |      |
| 6' x 2' Skirted 4' x 2' Skirted  Fourth side of table skirted  Unskirted table                                                | 255.00<br>203.00<br>72.00                    | 331.50<br>263.90                                 |       | FABRIC SLED BASE                                                                     |      | 149.00           | 193.70           |      |
| 4' x 2' Skirted  Fourth side of table skirted  Unskirted table                                                                | 203.00                                       | 263.90                                           |       |                                                                                      |      | 149.00           | 193.70           |      |
| Fourth side of table skirted  Unskirted table                                                                                 | 72.00                                        | <del>                                     </del> |       |                                                                                      |      | 143.00           | 155.76           |      |
| Unskirted table                                                                                                               |                                              | 93.60                                            |       |                                                                                      |      |                  |                  |      |
| ☐ Blue ☐ Red ☐ Black                                                                                                          | 88.00                                        |                                                  |       | 7                                                                                    |      |                  |                  |      |
|                                                                                                                               |                                              | 114.40                                           |       | S FARRIO MOURAOV                                                                     |      |                  |                  |      |
| <u> </u>                                                                                                                      | ☐ Teal<br>☐ Purple                           | ☐ Burg                                           |       | FABRIC HIGHBACK<br>STOOL - GREY                                                      |      | 205.00           | 266.50           |      |
| TABLES<br>40" COUNTER HEIGHT                                                                                                  |                                              |                                                  |       |                                                                                      |      |                  |                  |      |
| 8' x 2' Skirted                                                                                                               | 335.00                                       | 435.50                                           |       |                                                                                      |      |                  |                  |      |
| 6' x 2' Skirted                                                                                                               | 303.00                                       | 393.90                                           |       |                                                                                      |      |                  |                  |      |
| 4' x 2' Skirted                                                                                                               | 253.00                                       | 328.90                                           |       |                                                                                      |      |                  |                  |      |
| Fourth side of table skirted                                                                                                  | 78.00                                        | 104.40                                           |       |                                                                                      |      |                  |                  |      |
| Unskirted table ☐ 8' ☐ 6' ☐ 4'                                                                                                | 98.00                                        | 127.40                                           |       |                                                                                      |      |                  |                  |      |
| ☐ Blue ☐ Red ☐ Black ☐ Gold ☐ Green ☐ Grey                                                                                    | ☐ Teal<br>☐ Purple                           | ☐ Burg                                           |       |                                                                                      |      |                  |                  |      |
| GREY PEDESTAL TABLE - 30" DIAMETER                                                                                            |                                              |                                                  |       |                                                                                      |      |                  |                  |      |
| 30" Table height                                                                                                              | 179.00                                       | 232.70                                           |       |                                                                                      |      |                  |                  |      |
| 40" Counter height                                                                                                            | 219.00                                       | 284.70                                           |       |                                                                                      |      |                  |                  |      |