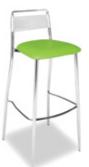

#### **Chairs**

Fabric Sled Base Chair

Fabric Arm Chair

Fabric Highback Stool

\*DISCLAIMER\* Actual products and colors available may vary from the images shown. All products subject to availability

AAS 2023 Annual Conference March 17 - 19, 2023 Hynes Convention Center Boston, MA

#### **TABLE AND CHAIR RENTAL ORDER FORM & INVOICE**

E-mail: operations@levyexpo.com

| TABLES 30" HEIGHT 8' x 2' Skirted 6' x 2' Skirted 4' x 2' Skirted Fourth side of table skirted Unskirted table   8'   6'   4' | 275.00<br>255.00<br>203.00<br>72.00<br>88.00 | 357.50<br>331.50<br>263.90<br>93.60              | Total | CHAIRS  Description  FABRIC SLED BASE CHAIR - GREY  FABRIC SLED BASE ARMCHAIR - GREY | Qty. | 138.00<br>149.00 | 179.40<br>193.70 | Tota |
|-------------------------------------------------------------------------------------------------------------------------------|----------------------------------------------|--------------------------------------------------|-------|--------------------------------------------------------------------------------------|------|------------------|------------------|------|
| 30" HEIGHT  8' x 2' Skirted  6' x 2' Skirted  4' x 2' Skirted  Fourth side of table skirted  Unskirted table                  | 255.00<br>203.00<br>72.00                    | 331.50<br>263.90                                 |       | FABRIC SLED BASE                                                                     |      |                  |                  |      |
| 6' x 2' Skirted 4' x 2' Skirted  Fourth side of table skirted  Unskirted table                                                | 255.00<br>203.00<br>72.00                    | 331.50<br>263.90                                 |       | FABRIC SLED BASE                                                                     |      | 149.00           | 193.70           |      |
| 4' x 2' Skirted  Fourth side of table skirted  Unskirted table                                                                | 203.00                                       | 263.90                                           |       |                                                                                      |      | 149.00           | 193.70           |      |
| Fourth side of table skirted  Unskirted table                                                                                 | 72.00                                        | <del>                                     </del> |       |                                                                                      |      | 143.00           | 155.76           |      |
| Unskirted table                                                                                                               |                                              | 93.60                                            |       |                                                                                      |      |                  |                  |      |
| ☐ Blue ☐ Red ☐ Black                                                                                                          | 88.00                                        |                                                  |       | 7                                                                                    |      |                  |                  |      |
|                                                                                                                               |                                              | 114.40                                           |       | S FARRIO MOURAOV                                                                     |      |                  |                  |      |
| <u> </u>                                                                                                                      | ☐ Teal<br>☐ Purple                           | ☐ Burg                                           |       | FABRIC HIGHBACK<br>STOOL - GREY                                                      |      | 205.00           | 266.50           |      |
| TABLES<br>40" COUNTER HEIGHT                                                                                                  |                                              |                                                  |       |                                                                                      |      |                  |                  |      |
| 8' x 2' Skirted                                                                                                               | 335.00                                       | 435.50                                           |       |                                                                                      |      |                  |                  |      |
| 6' x 2' Skirted                                                                                                               | 303.00                                       | 393.90                                           |       |                                                                                      |      |                  |                  |      |
| 4' x 2' Skirted                                                                                                               | 253.00                                       | 328.90                                           |       |                                                                                      |      |                  |                  |      |
| Fourth side of table skirted                                                                                                  | 78.00                                        | 104.40                                           |       |                                                                                      |      |                  |                  |      |
| Unskirted table ☐ 8' ☐ 6' ☐ 4'                                                                                                | 98.00                                        | 127.40                                           |       |                                                                                      |      |                  |                  |      |
| ☐ Blue ☐ Red ☐ Black ☐ Gold ☐ Green ☐ Grey                                                                                    | ☐ Teal<br>☐ Purple                           | ☐ Burg                                           |       |                                                                                      |      |                  |                  |      |
| GREY PEDESTAL TABLE - 30" DIAMETER                                                                                            |                                              |                                                  |       |                                                                                      |      |                  |                  |      |
| 30" Table height                                                                                                              | 179.00                                       | 232.70                                           |       |                                                                                      |      |                  |                  |      |
| 40" Counter height                                                                                                            | 219.00                                       | 284.70                                           |       |                                                                                      |      |                  |                  |      |