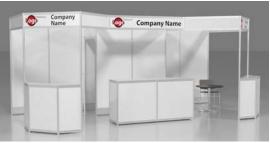

#### RENTAL EXHIBITS

#### 8'x 10' Hardwall Rental Exhibit Booths

All hardwall packages include the below:

- Aluminum structure
- White
- Header(s) block letters black (logo extra)
- 8'x 10'Carpet
- 30" pedestal table (x1)
- Fabric sledbase chairs (x2)

#### Package A2 Deluxe

- Base Package plus the helow:
- 10" deep shelves (x2)
- 39" x 20" x 39" counter (x 1)