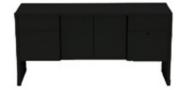

#### **Straight Cabinets**

All straight cabinets come with sliding doors. Optional Upgrades noted below:

- Lock for doors

Cabinet "A" 1 meter cabinet with doors 39" long x 20" deep x 40" high

Lighting \*Jewelry Case or Show Case