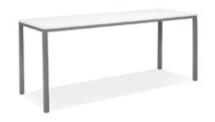

#### **TABLES & CHAIRS**

#### **Tables**

All tables are available in the below options:

**Unskirted or Skirted** 

4', 6', or 8' lengths x 2' widths

4' x 2' skirted table

6' x 2' skirted table

8' x 2' skirted table