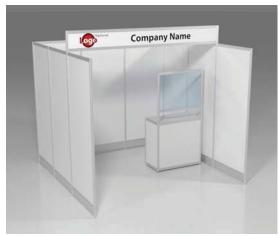

#### SAFE SETUP OPTIONS ORDER FORM & INVOICE

#### **EASY CLEAN BOOTH**

Upgrade your space with our Easy Clean Booth. Hard surfaces with PVC panels that can easily be cleaned. Custom graphics for branding available as an optional upgrade!

| Description                                                                                                                                                                                                                                                                                        | Qty. | Discount<br>Rate | Standard<br>Rate | Total |
|----------------------------------------------------------------------------------------------------------------------------------------------------------------------------------------------------------------------------------------------------------------------------------------------------|------|------------------|------------------|-------|
| EASY CLEAN BOOTH includes:  - 3m wide x 2.5m high backwall - white  - 3m wide x 2.5m high sidewalls - white  - 3m wide x 250mm high fascia header  **Black text on white background (logo additional)  - (1) 1m counter - white with clear acrylic shield  **20" x 40" x 40" tall counter + shield |      | 3,740.00         | 4,862.00         |       |