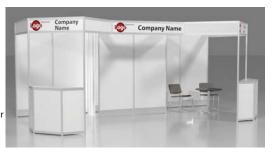

#### RENTAL EXHIBITS

#### 8'x 10' Hardwall Rental Exhibit Booths

All hardwall packages include the below:

- Aluminum structure
- White
- Header(s) block letters black (logo extra)
- 8'x 10'Carpet
- 30" pedestal table (x1)
- Fabric sledbase chairs (x2)

Package A1 Base